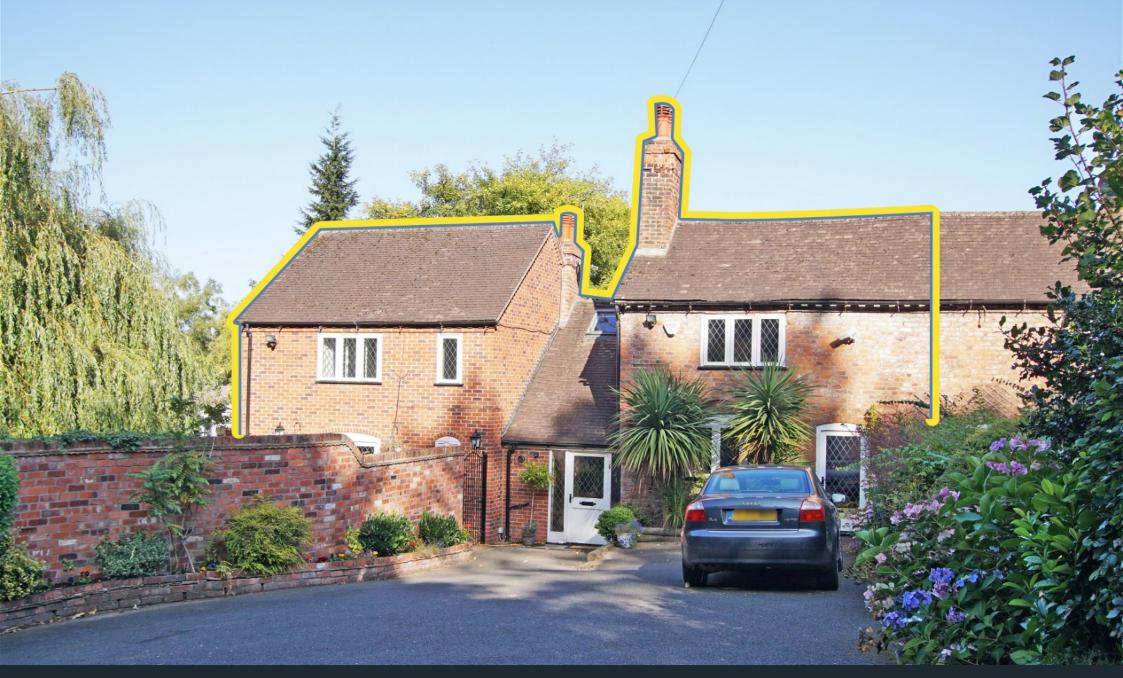

## **91 Barnt Green Road, Cofton Hackett, B45 8PH** £500,000

🗀 3 🚰 2 🚍 4

- Enchanting Character Features
- Dining Room, Office and Sitting Room (with Feature Fireplace)
- Two Double Bedrooms and Bathroom with Roll Top Bath
- Private Front Garden
  Predominantly Laid to Lawn
- Located Opposite the Lickey Hills Country Park

- Lounge Overlooking the Garden and French Doors onto the Conservatory
- Breakfast Kitchen
- Double Bedroom and Refurbished Shower Room
- Driveway for Multiple Vehicles

An enchanting double fronted family home boasting an abundance of character features as well as four reception rooms and two brand new luxury bathrooms, occupying a private position within the sought after location of Cofton Hackett opposite the Lickey Hills Country Park and within easy reach of the nearby village of Barnt Green.