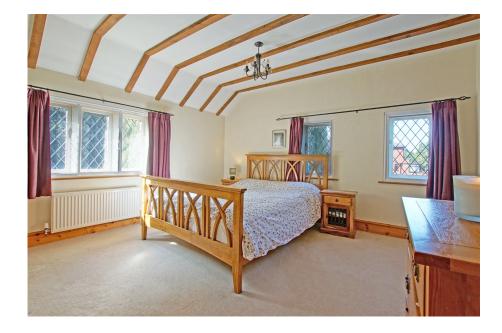

Lounge: 17' 3" x 15' 7" (5.26m x 4.75m)Conservatory: 12' 0" x 10' 0" (3.66m x 3.05m)Dining Room: 13' 1" x 11' 6" (3.99m x 3.51m)Breakfast Kitchen: 15' 1" x 12' 5" (4.6m x 3.81m)Study: 10' 5" x 7' 6" (3.2m x 2.31m)Sitting Room: 16' 0" x 11' 6" (4.9m x 3.51m)Master Bedroom: 13' 1" x 12' 7" (3.99m x 3.86m)Bedroom Two: 13' 6" x 11' 1" (4.14m x 3.4m)Bathroom: 9' 6" x 8' 11" (2.9m x 2.74m)Bedroom Three: 12' 11" x 12' 0" (3.96m x 3.66m)Bathroom: 9' 3" x 6' 7" (2.84m x 2.01m)