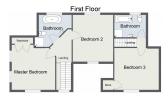

Lounge: 17' 3" x 15' 7" (5.26m x 4.75m)Conservatory: 12' 0" x 10' 0" (3.66m x 3.05m)Dining Room: 13' 1" x 11' 6" (3.99m x 3.51m)Breakfast Kitchen: 15' 1" x 12' 5" (4.6m x 3.81m)Study: 10' 5" x 7' 6" (3.2m x 2.31m)Sitting Room: 16' 0" x 11' 6" (4.9m x 3.51m)Master Bedroom: 13' 1" x 12' 7" (3.99m x 3.86m)Bedroom Two: 13' 6" x 11' 1" (4.14m x 3.4m)Bathroom: 9' 6" x 8' 11" (2.9m x 2.74m)Bedroom Three: 12' 11" x 12' 0" (3.96m x 3.66m)Bathroom: 9' 3" x 6' 7" (2.84m x 2.01m)

Barnt Green Road, Cofton Hackett

For illustrative purposes only. Decorative finishes, futures & fittings do not represent the current state of the property. Measuraments are approximate & not to scale. Fixer Plans made using RoomSketcher.