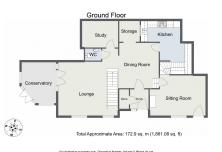

Lounge: 17' 3" x 15' 7" (5.26m x 4.75m)Conservatory: 12' 0" x 10' 0" (3.66m x 3.05m)Dining Room: 13' 1" x 11' 6" (3.99m x 3.51m)Breakfast Kitchen: 15' 1" x 12' 5" (4.6m x 3.81m)Study: 10' 5" x 7' 6" (3.2m x 2.31m)Sitting Room: 16' 0" x 11' 6" (4.9m x 3.51m)Master Bedroom: 13' 1" x 12' 7" (3.99m x 3.86m)Bedroom Two: 13' 6" x 11' 1" (4.14m x 3.4m)Bathroom: 9' 6" x 8' 11" (2.9m x 2.74m)Bedroom Three: 12' 11" x 12' 0" (3.96m x 3.66m)Bathroom: 9' 3" x 6' 7" (2.84m x 2.01m)

Barnt Green Road, Cofton Hackett

For illustrative purposes only. Decorative finishes, futures & fittings do not represent the current state of the property. Measuraments are approximate & not to scale. Fixer Plans made using RoomSketcher.