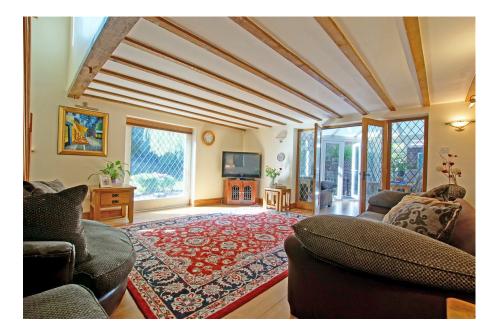

- Lounge Overlooking the Garden and French Doors onto the Conservatory
- Breakfast Kitchen
- Double Bedroom and Refurbished Shower Room
- Driveway for Multiple Vehicles

An enchanting double fronted family home boasting an abundance of character features as well as four reception rooms and two brand new luxury bathrooms, occupying a private position within the sought after location of Cofton Hackett opposite the Lickey Hills Country Park and within easy reach of the nearby village of Barnt Green.

Lounge: 17' 3" x 15' 7" (5.26m x 4.75m)Conservatory: 12' 0" x 10' 0" (3.66m x 3.05m)Dining Room: 13' 1" x 11' 6" (3.99m x 3.51m)Breakfast Kitchen: 15' 1" x 12' 5" (4.6m x 3.81m)Study: 10' 5" x 7' 6" (3.2m x 2.31m)Sitting Room: 16' 0" x 11' 6" (4.9m x 3.51m)Master Bedroom: 13' 1" x 12' 7" (3.99m x 3.86m)Bedroom Two: 13' 6" x 11' 1" (4.14m x 3.4m)Bathroom: 9' 6" x 8' 11" (2.9m x 2.74m)Bedroom Three: 12' 11" x 12' 0" (3.96m x 3.66m)Bathroom: 9' 3" x 6' 7" (2.84m x 2.01m)