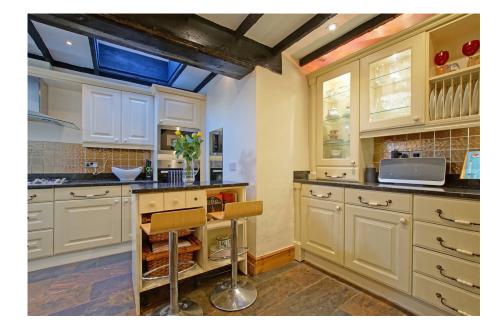

- Lounge Overlooking the Garden and French Doors onto the Conservatory
- Breakfast Kitchen
- Double Bedroom and Refurbished Shower Room
- Driveway for Multiple Vehicles

An enchanting double fronted family home boasting an abundance of character features as well as four reception rooms and two brand new luxury bathrooms, occupying a private position within the sought after location of Cofton Hackett opposite the Lickey Hills Country Park and within easy reach of the nearby village of Barnt Green.

Lounge: 17' 3" x 15' 7" (5.26m x 4.75m)Conservatory: 12' 0" x 10' 0" (3.66m x 3.05m)Dining Room: 13' 1" x 11' 6" (3.99m x 3.51m)Breakfast Kitchen: 15' 1" x 12' 5" (4.6m x 3.81m)Study: 10' 5" x 7' 6" (3.2m x 2.31m)Sitting Room: 16' 0" x 11' 6" (4.9m x 3.51m)Master Bedroom: 13' 1" x 12' 7" (3.99m x 3.86m)Bedroom Two: 13' 6" x 11' 1" (4.14m x 3.4m)Bathroom: 9' 6" x 8' 11" (2.9m x 2.74m)Bedroom Three: 12' 11" x 12' 0" (3.96m x 3.66m)Bathroom: 9' 3" x 6' 7" (2.84m x 2.01m)