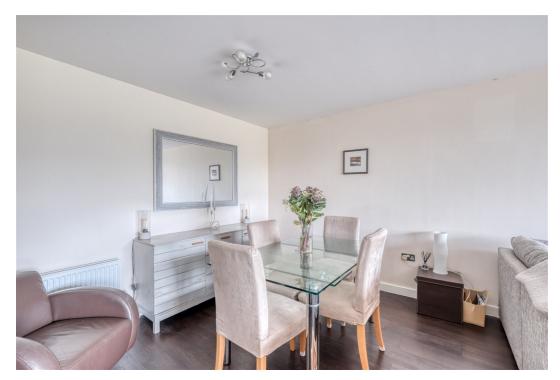

# **Description:**

Access is gained via the communal entrance to apartments. Private entrance hall with Karndean flooring, and generous storage cupboard. Doors providing access to all rooms. The kitchen has base and eye level high gloss work units set to a granite work surface. Four ring hob with overhead extractor and built in oven. Built in fridge freezer, dishwasher, and washer/dryer. Karndean flooring which leads into the open plan dining and living space.. This area is incredibly light due to the sliding patio door out on to the balcony and enjoying the view. The main bedroom has built in wardrobes, ensuite, and a Juliette balcony. The second bedroom is also a double, and has a storage cupboard and a Juliette balcony. Three piece bathroom suite with shower over bath. The bathroom is half tiled and has tiled flooring. The property has parking in a private gated car park.