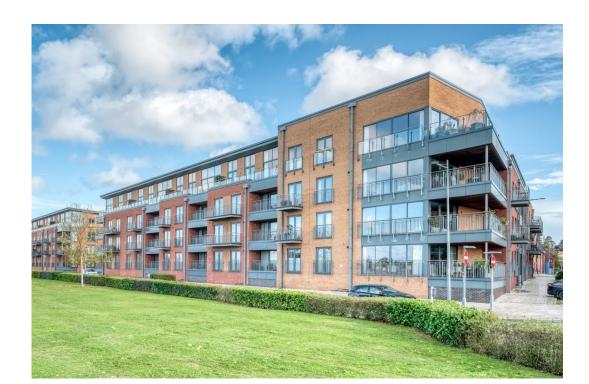

# Summary:

A great opportunity to live in a beautiful and spacious, two double bedroom, ground floor apartment with an undisturbed view looking out over to the river. Situated in Diglis Basin, close to the city centre, the cosmopolitan bars, and restaurants. Modified to a high specification by the owners who have owned since new. To include granite work surfaces, built in wardrobes, and Karndean flooring. Used as a second home this immaculate apartment has hardly been lived in. Available with no onward chain. Entrance hall, fitted kitchen which opens up into dining space and living area. A private balcony that enjoys the evening sun. En suite to the main bedroom and separate bathroom. The property benefits from gas central heating, storage, parking and a bike store. Viewing highly recommended to appreciate the position, view and quality this lovely apartment offers.

#### Basin Road, Worcester Ground Floor

· Elevated Ground Floor Apartment

River View

Private Balcony

En Suite

Private Parking

Master Bedroom

Open Plan Kitchen/Living