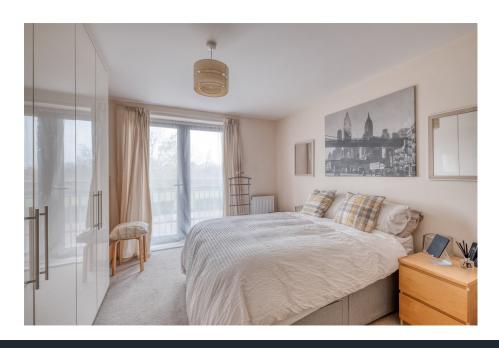

# **Description:**

Access is gained via the communal entrance to apartments. Private entrance hall with Karndean flooring, and generous storage cupboard. Doors providing access to all rooms. The kitchen has base and eye level high gloss work units set to a granite work surface. Four ring hob with overhead extractor and built in oven. Built in fridge freezer, dishwasher, and washer/dryer. Karndean flooring which leads into the open plan dining and living space.. This area is incredibly light due to the sliding patio door out on to the balcony and enjoying the view. The main bedroom has built in wardrobes, ensuite, and a Juliette balcony. The second bedroom is also a double, and has a storage cupboard and a Juliette balcony. Three piece bathroom suite with shower over bath. The bathroom is half tiled and has tiled flooring. The property has parking in a private gated car park.

#### Basin Road, Worcester Ground Floor

· Elevated Ground Floor Apartment

River View

Private Balcony

En Suite

Private Parking

Master Bedroom

Open Plan Kitchen/Living