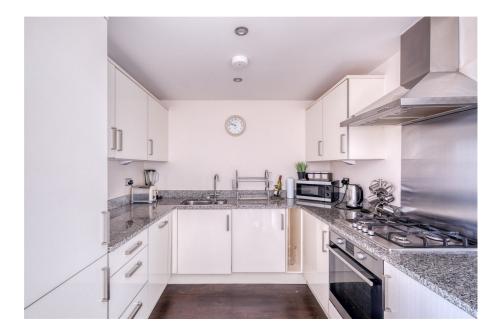

# **Description:**

Access is gained via the communal entrance to apartments. Private entrance hall with Karndean flooring, and generous storage cupboard. Doors providing access to all rooms. The kitchen has base and eye level high gloss work units set to a granite work surface. Four ring hob with overhead extractor and built in oven. Built in fridge freezer, dishwasher, and washer/dryer. Karndean flooring which leads into the open plan dining and living space.. This area is incredibly light due to the sliding patio door out on to the balcony and enjoying the view. The main bedroom has built in wardrobes, ensuite, and a Juliette balcony. The second bedroom is also a double, and has a storage cupboard and a Juliette balcony. Three piece bathroom suite with shower over bath. The bathroom is half tiled and has tiled flooring. The property has parking in a private gated car park.