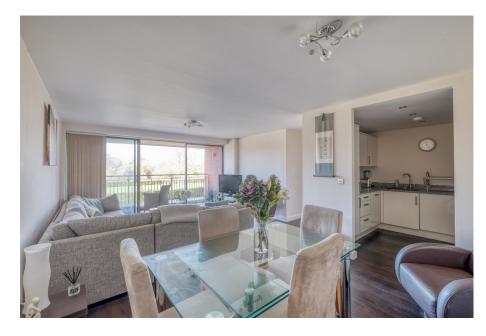

# **Description:**

Access is gained via the communal entrance to apartments. Private entrance hall with Karndean flooring, and generous storage cupboard. Doors providing access to all rooms. The kitchen has base and eye level high gloss work units set to a granite work surface. Four ring hob with overhead extractor and built in oven. Built in fridge freezer, dishwasher, and washer/dryer. Karndean flooring which leads into the open plan dining and living space.. This area is incredibly light due to the sliding patio door out on to the balcony and enjoying the view. The main bedroom has built in wardrobes, ensuite, and a Juliette balcony. The second bedroom is also a double, and has a storage cupboard and a Juliette balcony. Three piece bathroom suite with shower over bath. The bathroom is half tiled and has tiled flooring. The property has parking in a private gated car park.

#### Basin Road, Worcester Ground Floor

· Elevated Ground Floor Apartment

River View

Private Balcony

En Suite

Private Parking

Master Bedroom

Open Plan Kitchen/Living