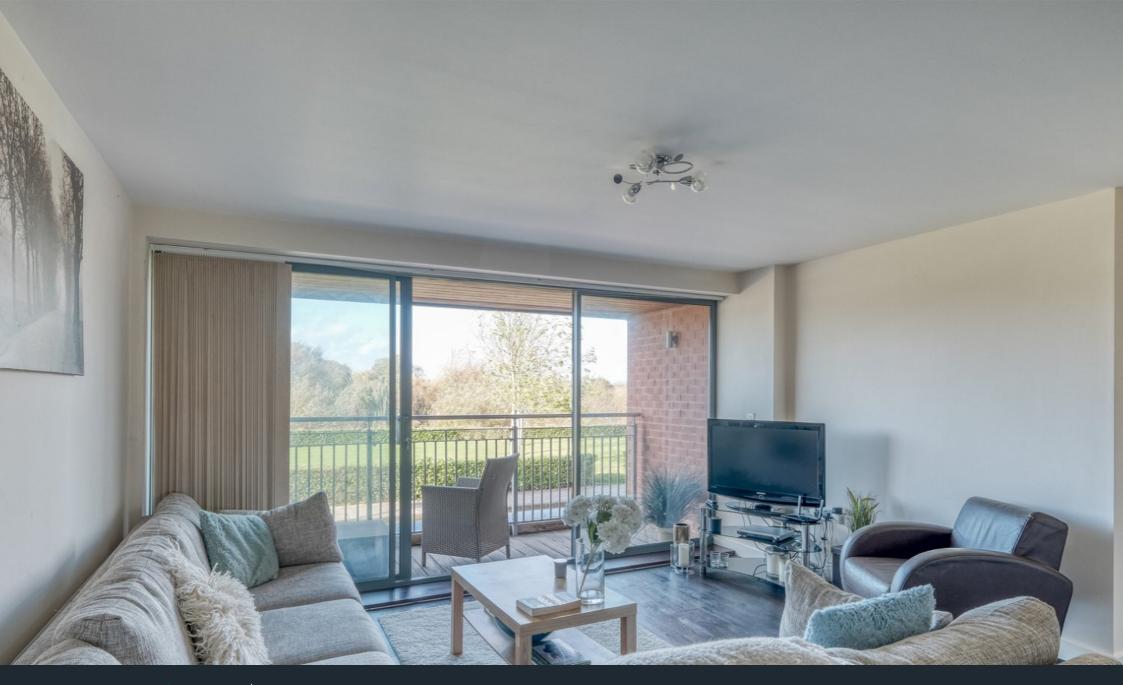

# **Description:**

Access is gained via the communal entrance to apartments. Private entrance hall with Karndean flooring, and generous storage cupboard. Doors providing access to all rooms. The kitchen has base and eye level high gloss work units set to a granite work surface. Four ring hob with overhead extractor and built in oven. Built in fridge freezer, dishwasher, and washer/dryer. Karndean flooring which leads into the open plan dining and living space.. This area is incredibly light due to the sliding patio door out on to the balcony and enjoying the view. The main bedroom has built in wardrobes, ensuite, and a Juliette balcony. The second bedroom is also a double, and has a storage cupboard and a Juliette balcony. Three piece bathroom suite with shower over bath. The bathroom is half tiled and has tiled flooring. The property has parking in a private gated car park.

#### Basin Road, Worcester Ground Floor

· Elevated Ground Floor Apartment

River View

Private Balcony

En Suite

Private Parking

Master Bedroom

Open Plan Kitchen/Living