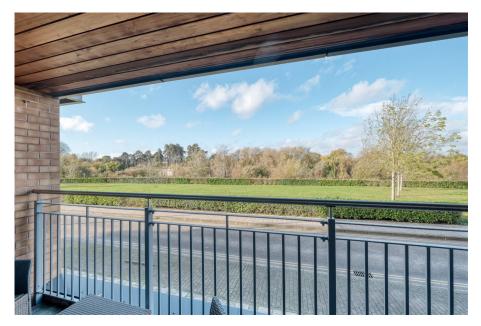

### Outside:

The apartment has a private balcony off the living space with a lovely view. There are lots of open spaces surrounding the development for you to explore. Allocated parking space.

#### Basin Road, Worcester Ground Floor

· Elevated Ground Floor Apartment

River View

Private Balcony

En Suite

Private Parking

Master Bedroom

Open Plan Kitchen/Living