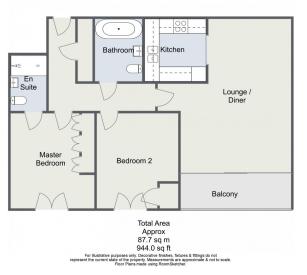

# **Description:**

Access is gained via the communal entrance to apartments. Private entrance hall with Karndean flooring, and generous storage cupboard. Doors providing access to all rooms. The kitchen has base and eye level high gloss work units set to a granite work surface. Four ring hob with overhead extractor and built in oven. Built in fridge freezer, dishwasher, and washer/dryer. Karndean flooring which leads into the open plan dining and living space.. This area is incredibly light due to the sliding patio door out on to the balcony and enjoying the view. The main bedroom has built in wardrobes, ensuite, and a Juliette balcony. The second bedroom is also a double, and has a storage cupboard and a Juliette balcony. Three piece bathroom suite with shower over bath. The bathroom is half tiled and has tiled flooring. The property has parking in a private gated car park.

#### Basin Road, Worcester Ground Floor

· Elevated Ground Floor Apartment

River View

Private Balcony

En Suite

Private Parking

Master Bedroom

Open Plan Kitchen/Living