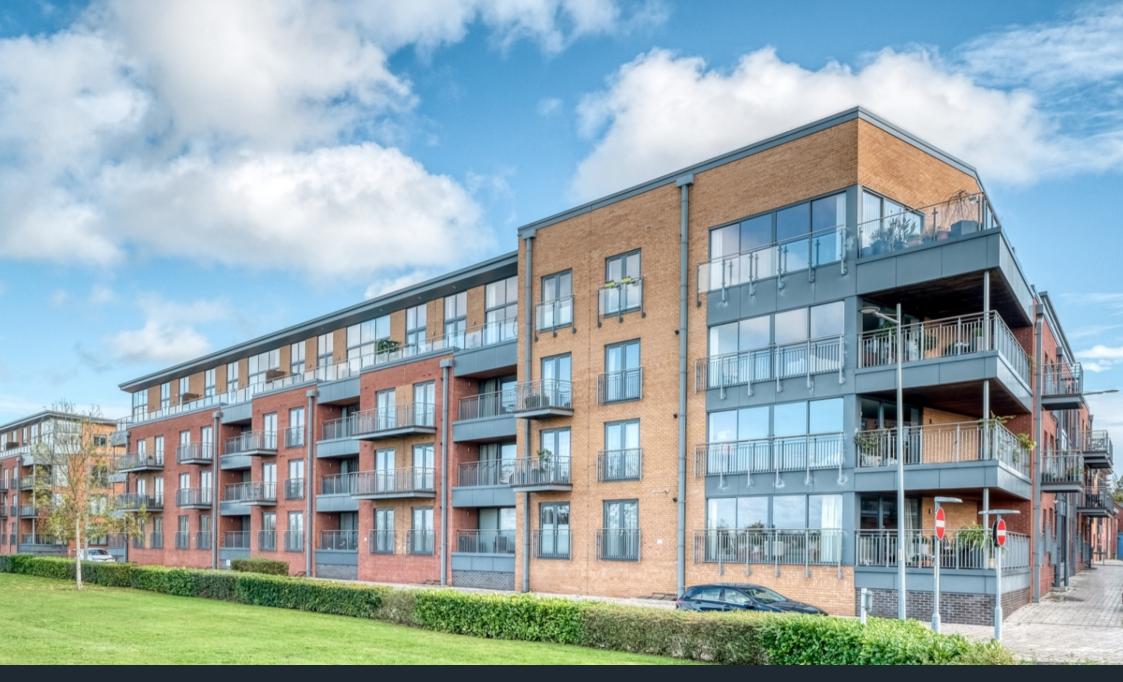

## Basin Road, Worcester Ground Floor

A great opportunity to live in a beautiful and spacious, two double bedroom, ground floor apartment with an undisturbed view looking out over to the river. Situated in Diglis Basin, close to the city centre, the cosmopolitan bars, and restaurants. Modified to a high specification by the owners who have owned since new. To include granite work surfaces, built in wardrobes, and Karndean flooring. Used as a second home this immaculate apartment has hardly been lived in. Available with no onward chain. Entrance hall, fitted kitchen which opens up into dining space and living area. A private balcony that enjoys the evening sun. En suite to the main bedroom and separate bathroom. The property benefits from gas central heating, storage, parking, and a bike store. Viewing highly recommended to appreciate the position, view and quality this lovely apartment offers.