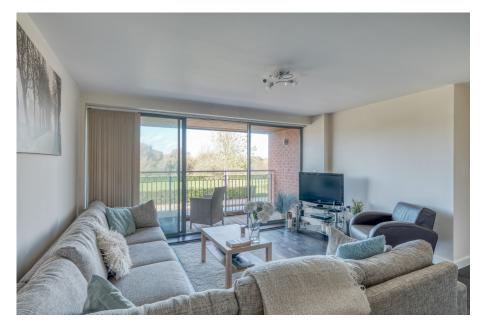

## Basin Road, Worcester Ground Floor

A great opportunity to live in a beautiful and spacious, two double bedroom, ground floor apartment with an undisturbed view looking out over to the river. Situated in Diglis Basin, close to the city centre, the cosmopolitan bars, and restaurants. Modified to a high specification by the owners who have owned since new. To include granite work surfaces, built in wardrobes, and Karndean flooring. Used as a second home this immaculate apartment has hardly been lived in. Available with no onward chain. Entrance hall, fitted kitchen which opens up into dining space and living area. A private balcony that enjoys the evening sun. En suite to the main bedroom and separate bathroom. The property benefits from gas central heating, storage, parking, and a bike store. Viewing highly recommended to appreciate the position, view and quality this lovely apartment offers.