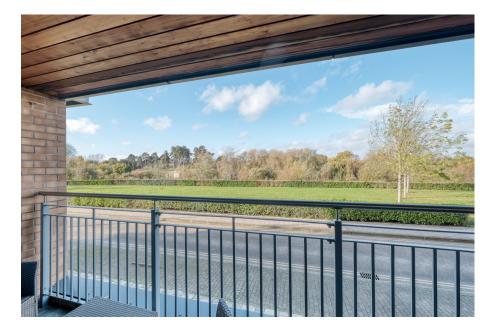

## Basin Road, Worcester Ground Floor

A great opportunity to live in a beautiful and spacious, two double bedroom, ground floor apartment with an undisturbed view looking out over to the river. Situated in Diglis Basin, close to the city centre, the cosmopolitan bars, and restaurants. Modified to a high specification by the owners who have owned since new. To include granite work surfaces, built in wardrobes, and Karndean flooring. Used as a second home this immaculate apartment has hardly been lived in. Available with no onward chain. Entrance hall, fitted kitchen which opens up into dining space and living area. A private balcony that enjoys the evening sun. En suite to the main bedroom and separate bathroom. The property benefits from gas central heating, storage, parking, and a bike store. Viewing highly recommended to appreciate the position, view and quality this lovely apartment offers.