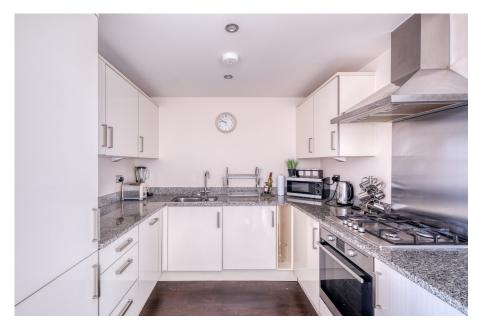

## Basin Road, Worcester Ground Floor

A great opportunity to live in a beautiful and spacious, two double bedroom, ground floor apartment with an undisturbed view looking out over to the river. Situated in Diglis Basin, close to the city centre, the cosmopolitan bars, and restaurants. Modified to a high specification by the owners who have owned since new. To include granite work surfaces, built in wardrobes, and Karndean flooring. Used as a second home this immaculate apartment has hardly been lived in. Available with no onward chain. Entrance hall, fitted kitchen which opens up into dining space and living area. A private balcony that enjoys the evening sun. En suite to the main bedroom and separate bathroom. The property benefits from gas central heating, storage, parking, and a bike store. Viewing highly recommended to appreciate the position, view and quality this lovely apartment offers.