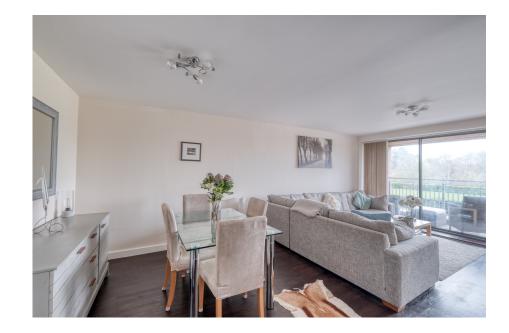

## Basin Road, Worcester Ground Floor

A great opportunity to live in a beautiful and spacious, two double bedroom, ground floor apartment with an undisturbed view looking out over to the river. Situated in Diglis Basin, close to the city centre, the cosmopolitan bars, and restaurants. Modified to a high specification by the owners who have owned since new. To include granite work surfaces, built in wardrobes, and Karndean flooring. Used as a second home this immaculate apartment has hardly been lived in. Available with no onward chain. Entrance hall, fitted kitchen which opens up into dining space and living area. A private balcony that enjoys the evening sun. En suite to the main bedroom and separate bathroom. The property benefits from gas central heating, storage, parking, and a bike store. Viewing highly recommended to appreciate the position, view and quality this lovely apartment offers.