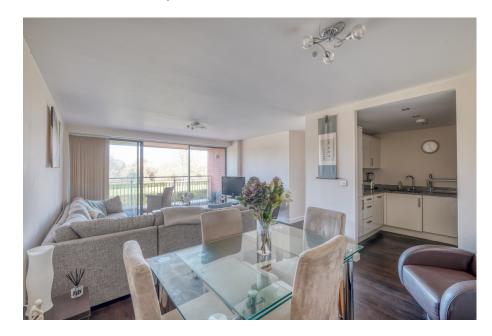

## Basin Road, Worcester Ground Floor

A great opportunity to live in a beautiful and spacious, two double bedroom, ground floor apartment with an undisturbed view looking out over to the river. Situated in Diglis Basin, close to the city centre, the cosmopolitan bars, and restaurants. Modified to a high specification by the owners who have owned since new. To include granite work surfaces, built in wardrobes, and Karndean flooring. Used as a second home this immaculate apartment has hardly been lived in. Available with no onward chain. Entrance hall, fitted kitchen which opens up into dining space and living area. A private balcony that enjoys the evening sun. En suite to the main bedroom and separate bathroom. The property benefits from gas central heating, storage, parking, and a bike store. Viewing highly recommended to appreciate the position, view and quality this lovely apartment offers.