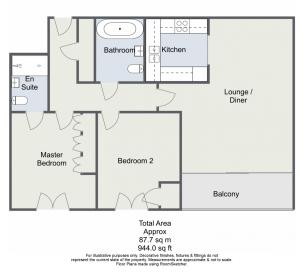

## Basin Road, Worcester Ground Floor

A great opportunity to live in a beautiful and spacious, two double bedroom, ground floor apartment with an undisturbed view looking out over to the river. Situated in Diglis Basin, close to the city centre, the cosmopolitan bars, and restaurants. Modified to a high specification by the owners who have owned since new. To include granite work surfaces, built in wardrobes, and Karndean flooring. Used as a second home this immaculate apartment has hardly been lived in. Available with no onward chain. Entrance hall, fitted kitchen which opens up into dining space and living area. A private balcony that enjoys the evening sun. En suite to the main bedroom and separate bathroom. The property benefits from gas central heating, storage, parking, and a bike store. Viewing highly recommended to appreciate the position, view and quality this lovely apartment offers.