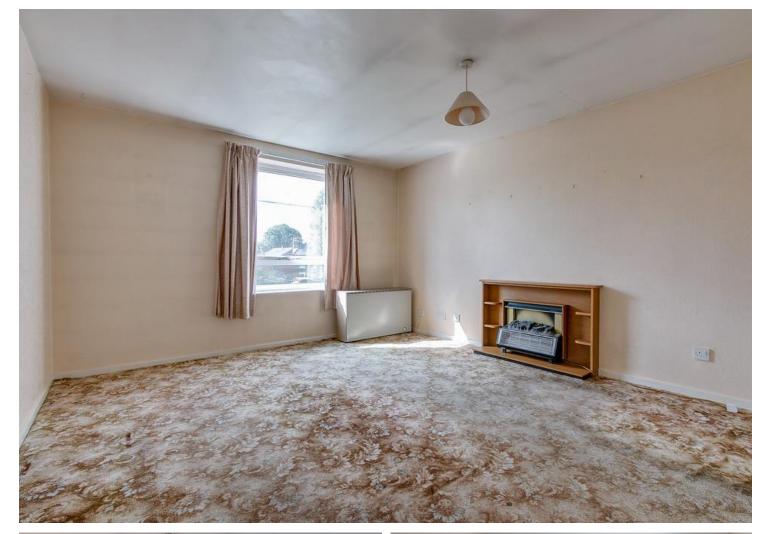

## **Description:**

The accommodation, in brief, comprises:- Hallway with Stairs to First Floor Accommodation, Landing with Two Storage Cupboards, Lounge with Kitchen leading of, Master Bedroom and Bathroom.

### Hall

Stairs To First Floor Landing

Lounge:

14' 5" x 11' 11" (4.40m x 3.65m)

Kitchen:

9' 2" x 8' 4" (2.80m x 2.55m) max

Bedroom:

11' 5" x 9' 3" (3.50m x 2.82m)