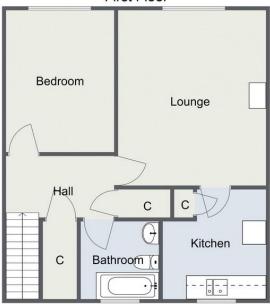

## **Description:**

The accommodation, in brief, comprises:- Hallway with Stairs to First Floor Accommodation, Landing with Two Storage Cupboards, Lounge with Kitchen leading of, Master Bedroom and Bathroom.

#### **Room Dimensions:**

### Hall

Stairs To First Floor Landing

Lounge:

14' 5" x 11' 11" (4.40m x 3.65m)

Kitchen:

9' 2" x 8' 4" (2.80m x 2.55m) max

Bedroom:

11' 5" x 9' 3" (3.50m x 2.82m)

Bathroom:

6' 8" x 6' 3" (2.05m x 1.92m)

**EPC:** TBC

Council Tax Band: B Tenure: Leasehold

For more information on Feckenham Road or to arrange a viewing, please call the Redditch Office on 01527 540 654

# Feckenham Road, Astwood Bank First Floor

Total Area Approx: 50 sq metres (538 sq ft)

For illustrative purposes only. Decorative finishes, fixtures & fittings do not represent the current state of the property. Measurements are approximate & not to scale. Floor Plans made using RoomSketcher.