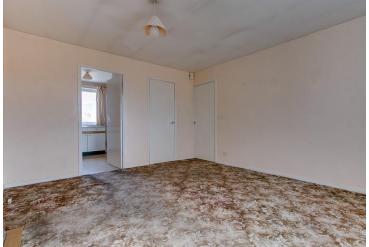

## **Description:**

The accommodation, in brief, comprises:- Hallway with Stairs to First Floor Accommodation, Landing with Two Storage Cupboards, Lounge with Kitchen leading of, Master Bedroom and Bathroom.

### Hall

Stairs To First Floor Landing

Lounge:

14' 5" x 11' 11" (4.40m x 3.65m)

Kitchen:

9' 2" x 8' 4" (2.80m x 2.55m) max

Bedroom:

11' 5" x 9' 3" (3.50m x 2.82m)