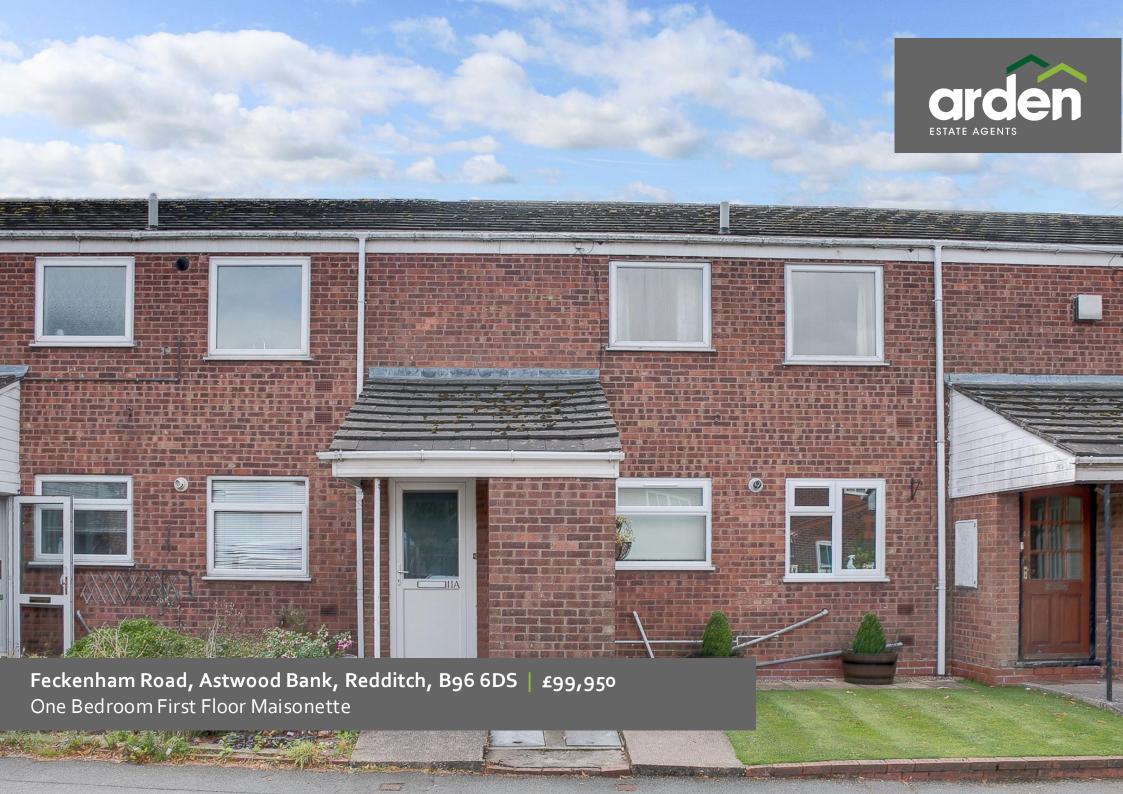

### Summary:

A one bedroom first floor maisonette, with parking and garage en-bloc, which would benefit from modernisation and being offered with no upward chain, situated in Astwood Bank.

## **Description:**

The accommodation, in brief, comprises:- Hallway with Stairs to First Floor Accommodation, Landing with Two Storage Cupboards, Lounge with Kitchen leading of, Master Bedroom and Bathroom.

### Hall

Stairs To First Floor Landing

Lounge:

14' 5" x 11' 11" (4.40m x 3.65m)

Kitchen:

9' 2" x 8' 4" (2.80m x 2.55m) max

Bedroom:

11' 5" x 9' 3" (3.50m x 2.82m)