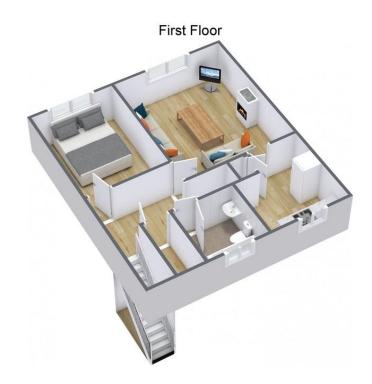

## **Description:**

The accommodation, in brief, comprises:- Hallway with Stairs to First Floor Accommodation, Landing with Two Storage Cupboards, Lounge with Kitchen leading of, Master Bedroom and Bathroom.

#### **Room Dimensions:**

### Hall

Stairs To First Floor Landing

Lounge:

14' 5" x 11' 11" (4.40m x 3.65m)

Kitchen:

9' 2" x 8' 4" (2.80m x 2.55m) max

Bedroom:

11' 5" x 9' 3" (3.50m x 2.82m)

Bathroom:

6' 8" x 6' 3" (2.05m x 1.92m)

**EPC:** TBC

Council Tax Band: B Tenure: Leasehold

For more information on Feckenham Road or to arrange a viewing, please call the Redditch Office on 01527 540 654

# Feckenham Road, Astwood Bank First Floor

Total Area Approx: 50 sq metres (538 sq ft)

For illustrative purposes only. Decorative finishes, fixtures & fittings do not represent the current state of the property. Measurements are approximate & not to scale. Floor Plans made using RoomSketcher.