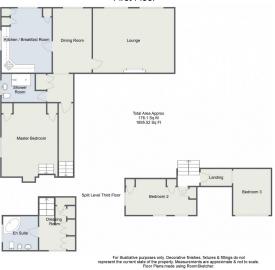

The accommodation briefly comprises:- A grand communal entrance with many original features and staircase leading to the apartment. An inviting entrance hall leads to a traditional fitted breakfast kitchen with feature Victorian fireplace and room for a table and chairs for more convenient dining. A second reception room offers a more formal setting, the lounge enjoys two traditional windows allowing natural light and a feature fireplace, completing the ground floor is the principal bathroom with waterfall shower enclosure, wash basin and WC and master suite with Victorian fireplace and steps leading to a spacious en-suite bathroom and dressing room. A short staircase leads up to the first floor and offers two well proportioned bedrooms both benefiting from built in wardrobes.

## **Room Dimensions:**

**Double Garage** 5.18m x 5.39m (16'11" x 17'8")

Breakfast Kitchen 4.83m x 3.76m (15'10" x 12'4")

**Dining Room** 4.83m x 2.91m (15'10" x 9'6")

**Lounge** 4.83m x 6.09m (15'10" x 19'11")

**Shower Room** 

Master Bedroom 5.49m x 4.2m (18'0" x 13'9")

Stairs Down To:

**Dressing Room** 3.95m x 2.69m (12'11" x 8'9")

**Ensuite** 

Stairs To First Floor:

**Bedroom Two** 2.71m x 5.29m (8'10" x 17'4")

Bedroom Three 3.43m x 2.82m (11'3" x 9'3")