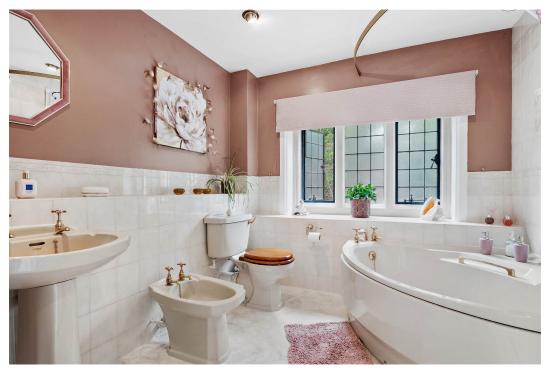

The accommodation briefly comprises:- A grand communal entrance with many original features and staircase leading to the apartment. An inviting entrance hall leads to a traditional fitted breakfast kitchen with feature Victorian fireplace and room for a table and chairs for more convenient dining. A second reception room offers a more formal setting, the lounge enjoys two traditional windows allowing natural light and a feature fireplace, completing the ground floor is the principal bathroom with waterfall shower enclosure, wash basin and WC and master suite with Victorian fireplace and steps leading to a spacious en-suite bathroom and dressing room. A short staircase leads up to the first floor and offers two well proportioned bedrooms both benefiting from built in wardrobes.