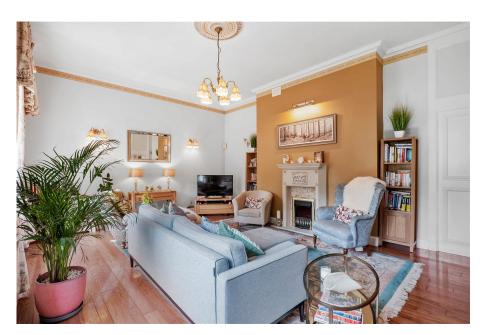

The accommodation briefly comprises:- A grand communal entrance with many original features and staircase leading to the apartment. An inviting entrance hall leads to a traditional fitted breakfast kitchen with feature Victorian fireplace and room for a table and chairs for more convenient dining. A second reception room offers a more formal setting, the lounge enjoys two traditional windows allowing natural light and a feature fireplace, completing the ground floor is the principal bathroom with waterfall shower enclosure, wash basin and WC and master suite with Victorian fireplace and steps leading to a spacious en-suite bathroom and dressing room. A short staircase leads up to the first floor and offers two well proportioned bedrooms both benefiting from built in wardrobes.

## **Room Dimensions:**

**Double Garage** 5.18m x 5.39m (16'11" x 17'8")

Breakfast Kitchen 4.83m x 3.76m (15'10" x 12'4")

**Dining Room** 4.83m x 2.91m (15'10" x 9'6")

**Lounge** 4.83m x 6.09m (15'10" x 19'11")