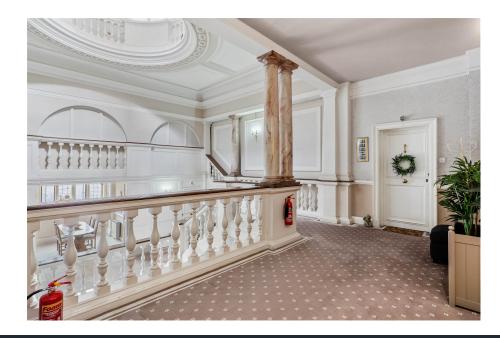

The accommodation briefly comprises:- A grand communal entrance with many original features and staircase leading to the apartment. An inviting entrance hall leads to a traditional fitted breakfast kitchen with feature Victorian fireplace and room for a table and chairs for more convenient dining. A second reception room offers a more formal setting, the lounge enjoys two traditional windows allowing natural light and a feature fireplace, completing the ground floor is the principal bathroom with waterfall shower enclosure, wash basin and WC and master suite with Victorian fireplace and steps leading to a spacious en-suite bathroom and dressing room. A short staircase leads up to the first floor and offers two well proportioned bedrooms both benefiting from built in wardrobes.