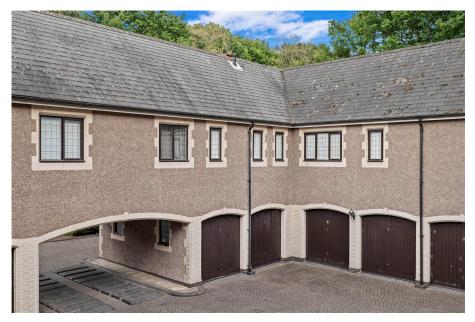

## **Room Dimensions:**

**Double Garage** 5.18m x 5.39m (16'11" x 17'8")

Breakfast Kitchen 4.83m x 3.76m (15'10" x 12'4")

**Dining Room** 4.83m x 2.91m (15'10" x 9'6")

**Lounge** 4.83m x 6.09m (15'10" x 19'11")

## Holmwood House, Redditch First Floor

- Three Bedroom Duplex Apartment
- Principal Shower Room
- Breakfast Kitchen with Integral Goods
- Communal Grounds
- Service Charge £320 PCM

- En-Suite & Dressing Room To Master Bedroom
- Spacious Lounge and Separate Formal Dining Room
- Double Garage and Visitor Parking
- Leasehold 91 Years Remaining
- · Ground Rent £100 PA