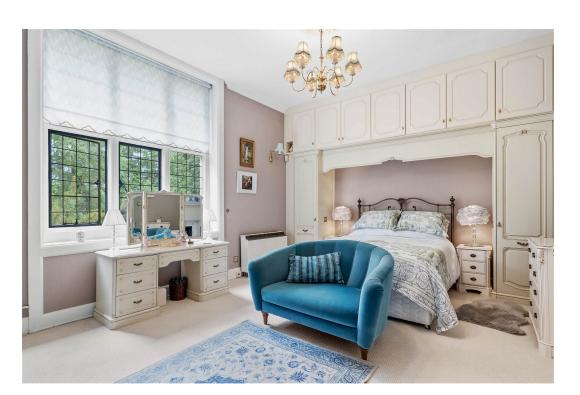

The accommodation briefly comprises:- A grand communal entrance with many original features and staircase leading to the apartment. An inviting entrance hall leads to a traditional fitted breakfast kitchen with feature Victorian fireplace and room for a table and chairs for more convenient dining. A second reception room offers a more formal setting, the lounge enjoys two traditional windows allowing natural light and a feature fireplace, completing the ground floor is the principal bathroom with waterfall shower enclosure, wash basin and WC and master suite with Victorian fireplace and steps leading to a spacious en-suite bathroom and dressing room. A short staircase leads up to the first floor and offers two well proportioned bedrooms both benefiting from built in wardrobes.

**Shower Room** 

Master Bedroom 5.49m x 4.2m (18'0" x 13'9")

Stairs Down To:

**Dressing Room** 3.95m x 2.69m (12'11" x 8'9")

**Ensuite** 

Stairs To First Floor:

**Bedroom Two** 2.71m x 5.29m (8'10" x 17'4")