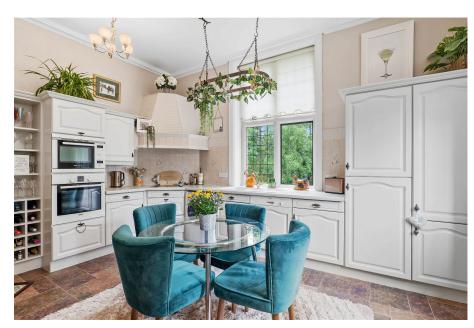

The accommodation briefly comprises:- A grand communal entrance with many original features and staircase leading to the apartment. An inviting entrance hall leads to a traditional fitted breakfast kitchen with feature Victorian fireplace and room for a table and chairs for more convenient dining. A second reception room offers a more formal setting, the lounge enjoys two traditional windows allowing natural light and a feature fireplace, completing the ground floor is the principal bathroom with waterfall shower enclosure, wash basin and WC and master suite with Victorian fireplace and steps leading to a spacious en-suite bathroom and dressing room. A short staircase leads up to the first floor and offers two well proportioned bedrooms both benefiting from built in wardrobes.

## **Room Dimensions:**

**Double Garage** 5.18m x 5.39m (16'11" x 17'8")

Breakfast Kitchen 4.83m x 3.76m (15'10" x 12'4")

**Dining Room** 4.83m x 2.91m (15'10" x 9'6")

**Lounge** 4.83m x 6.09m (15'10" x 19'11")