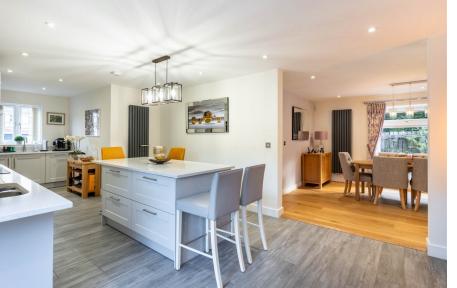

## Description

The accommodation comprises: Oak framed porch, grand entrance hall, under stairs cloaks cupboard, shower room and a recently refurbished breakfast kitchen with central island, a range of NEFF integrated appliances, two sinks and double doors onto the side patio. One of the many notable features of the property is the magnificent open plan lounge/dining room. This vast, bright room is perfect for entertaining and offers a dining space for a team of guests, lounge area with vaulted ceiling, exposed beam and bifolding doors onto the garden.