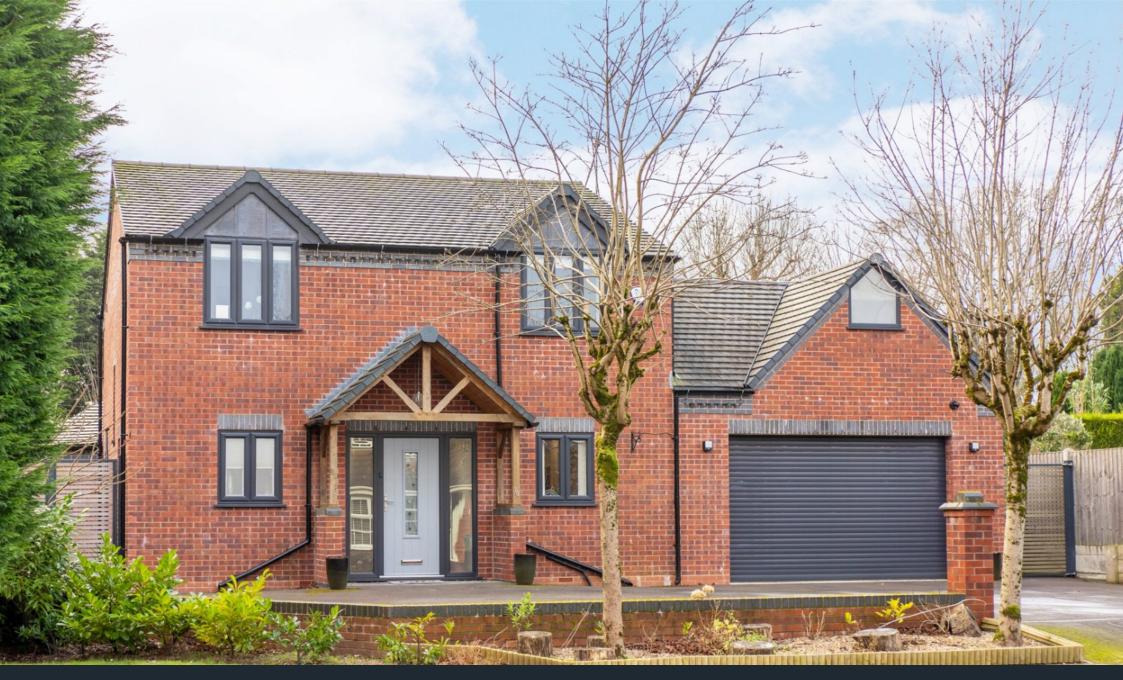

## 18 Fairways Drive, Blackwell, B60 1BB £685,000

0 e 8 4 5 E 60

🍋 3 🚰 3 🚍 1

## Summary

An impressive unique property built in 2020 boasting pristine contemporary accommodation of approximately 2,277 sq. ft including a fabulous open plan lounge/dining room perfect for entertaining, south westerly rear garden, double garage and storage room above.