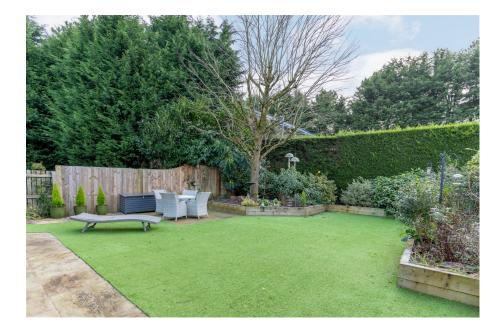

## Outside

Externally, the property boasts a stunning south westerly landscaped rear garden with low maintenance astro turf lawn, raised sleeper beds, patio dining area, fenced boundaries and an additional private courtyard area off the kitchen. Side access is available through a gate to the East side of the property.