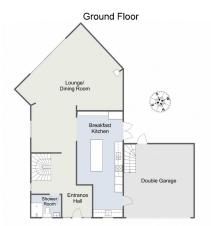

## Description

The accommodation comprises: Oak framed porch, grand entrance hall, under stairs cloaks cupboard, shower room and a recently refurbished breakfast kitchen with central island, a range of NEFF integrated appliances, two sinks and double doors onto the side patio. One of the many notable features of the property is the magnificent open plan lounge/dining room. This vast, bright room is perfect for entertaining and offers a dining space for a team of guests, lounge area with vaulted ceiling, exposed beam and bifolding doors onto the garden.

## Outside

Externally, the property boasts a stunning south westerly landscaped rear garden with low maintenance astro turf lawn, raised sleeper beds, patio dining area, fenced boundaries and an additional private courtyard area off the kitchen. Side access is available through a gate to the East side of the property.

The tarmacadam driveway at the front is suitable for several vehicles and also provides access to a double garage with electric roller door. Accessed via a set of stairs from inside the garage lies a useful storage room of generous proportions which is currently boarded with two double glazed windows.

- Breakfast Kitchen 8.15m (max) x 3.47m (max) (26'8" x 11'4")
- Dining Area 3.58m x 3.51m (11'8" x 11'6")
- Double Garage 5.62m (max) Bedroom 1 4.2m (max) x 5.37m (max) (18'5" x 17'7")
  Bedroom 1 4.2m (max) x 3.49m (13'9" x 11'5")
- En Suite 2.98m x 1.2m (9'9" x Bedroom 2 3.83m (max) x 3'11")
- Bedroom 3 2.78m (max) x 3.48m (9'1" x 11'5")

- Lounge 6.58m (max) x 8.1m (max) (21'7" x 26'6")
- Shower Room 1.73m x 2.29m (5'8" x 7'6")
- 3.49m (12'6" x 11'5")
  - Bathroom 2.98m x 2.17m (9'9" x 7'1")

Fairways Drive, Blackwell

Total Approximate Area (Including Garage and Storage Room Above): 211.5 sq. m (2,276.56 sq. ft)