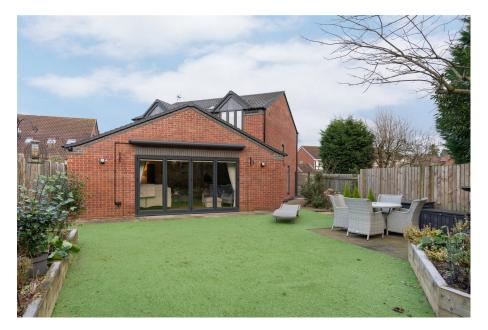

## Description

The accommodation comprises: Oak framed porch, grand entrance hall, under stairs cloaks cupboard, shower room and a recently refurbished breakfast kitchen with central island, a range of NEFF integrated appliances, two sinks and double doors onto the side patio. One of the many notable features of the property is the magnificent open plan lounge/dining room. This vast, bright room is perfect for entertaining and offers a dining space for a team of guests, lounge area with vaulted ceiling, exposed beam and bifolding doors onto the garden.

## Outside

Externally, the property boasts a stunning south westerly landscaped rear garden with low maintenance astro turf lawn, raised sleeper beds, patio dining area, fenced boundaries and an additional private courtyard area off the kitchen. Side access is available through a gate to the East side of the property.