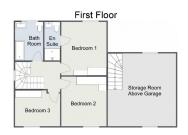

The first floor features a collection of outstanding rooms, all with beautiful vaulted ceilings, adding an air of grandeur to the space. The landing features an elaborate light fixture and provides access to a master bedroom with fitted wardrobe, dressing table and en suite shower room, two additional double bedrooms (both with fitted furniture) and contemporary house bathroom.

- Breakfast Kitchen 8.15m (max) x 3.47m (max) (26'8" x 11'4")
- Dining Area 3.58m x 3.51m (11'8" x 11'6")
- Double Garage 5.62m (max) Bedroom 1 4.2m (max) x 5.37m (max) (18'5" x 17'7")
  Bedroom 1 4.2m (max) x 3.49m (13'9" x 11'5")
- En Suite 2.98m x 1.2m (9'9" x Bedroom 2 3.83m (max) x 3'11")
- Bedroom 3 2.78m (max) x 3.48m (9'1" x 11'5")

- Lounge 6.58m (max) x 8.1m (max) (21'7" x 26'6")
- Shower Room 1.73m x 2.29m (5'8" x 7'6")
- 3.49m (12'6" x 11'5")
  - Bathroom 2.98m x 2.17m (9'9" x 7'1")

Fairways Drive, Blackwell

Total Approximate Area (Including Garage and Storage Room Above): 211.5 sq. m (2,276.56 sq. ft)