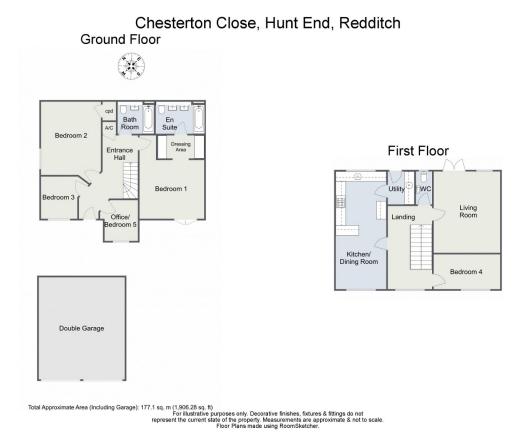

\*\*Catchment for St. Augustine's School\*\* A stunning four/five bedroom detached property, occupying a generous plot, offering approximately 1906 sq. ft. of versatile living space. This property features a detached double garage with off-road parking for up to 6 cars and beautifully maintained, landscaped gardens, situated in the sought-after area of Hunt End, Redditch.