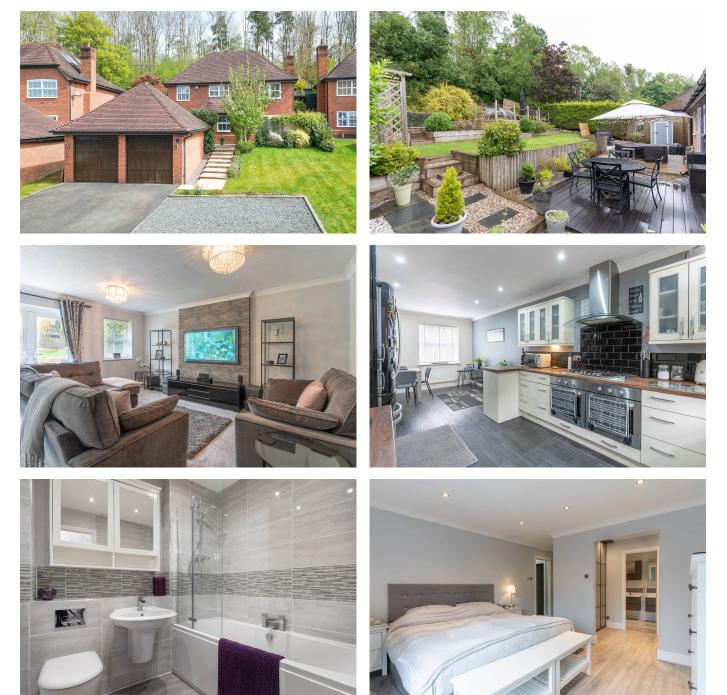

\*\*Catchment for St. Augustine's School\*\* A stunning four/five bedroom detached property, occupying a generous plot, offering approximately 1906 sq. ft. of versatile living space. This property features a detached double garage with off-road parking for up to 6 cars and beautifully maintained, landscaped gardens, situated in the sought-after area of Hunt End, Redditch.

- Four/ Bedrooms
- Family Bathroom & Guest WC
- Open Plan Dining Kitchen & Separate Utility
- Landscaped Rear Garden
- Generous Plot Size

- En-Suite & Dressing Area To Master Bedroom
- Modern Lounge with French Doors
- Fifth Bedroom/Home Office Space
- Detached Double Garage & Off Road
  Parking
- Desirable Location