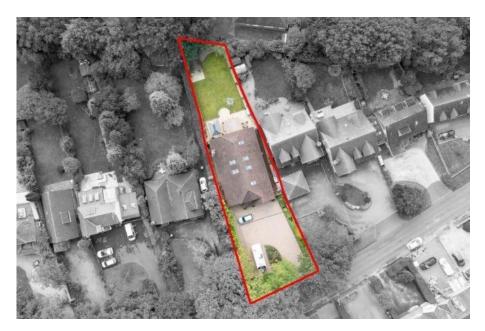

A spectacular four/five bedroom detached property offering 3200+ square footage (£277.85/sqft) of versatile accommodation to include, four ensuite bathrooms, spacious dual aspect lounge, modern family kitchen/diner with separate utility, conservatory, fifth bedroom/home office, underfloor heating throughout, integral double garage (accessed from hallway) with off road parking for several vehicles, delightful south facing rear garden and situated in the sought after location of Tidbury Green, Solihull.