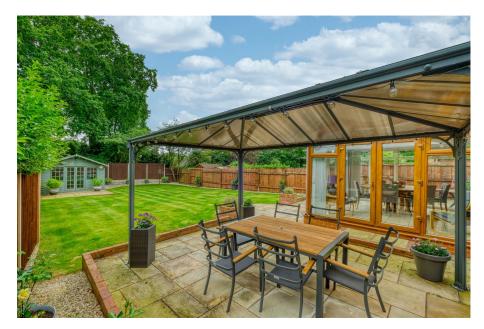

A spectacular four/five bedroom detached property offering 3200+ square footage (£277.85/sqft) of versatile accommodation to include, four ensuite bathrooms, spacious dual aspect lounge, modern family kitchen/diner with separate utility, conservatory, fifth bedroom/home office, underfloor heating throughout, integral double garage (accessed from hallway) with off road parking for several vehicles, delightful south facing rear garden and situated in the sought after location of Tidbury Green, Solihull.