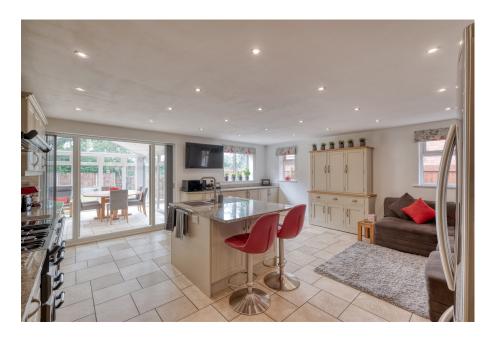

A spectacular four/five bedroom detached property offering 3200+ square footage (£277.85/sqft) of versatile accommodation to include, four ensuite bathrooms, spacious dual aspect lounge, modern family kitchen/diner with separate utility, conservatory, fifth bedroom/home office, underfloor heating throughout, integral double garage (accessed from hallway) with off road parking for several vehicles, delightful south facing rear garden and situated in the sought after location of Tidbury Green, Solihull.