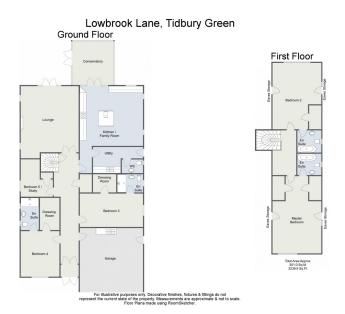

A spectacular four/five bedroom detached property offering 3200+ square footage (£277.85/sqft) of versatile accommodation to include, four ensuite bathrooms, spacious dual aspect lounge, modern family kitchen/diner with separate utility, conservatory, fifth bedroom/home office, underfloor heating throughout, integral double garage (accessed from hallway) with off road parking for several vehicles, delightful south facing rear garden and situated in the sought after location of Tidbury Green, Solihull.