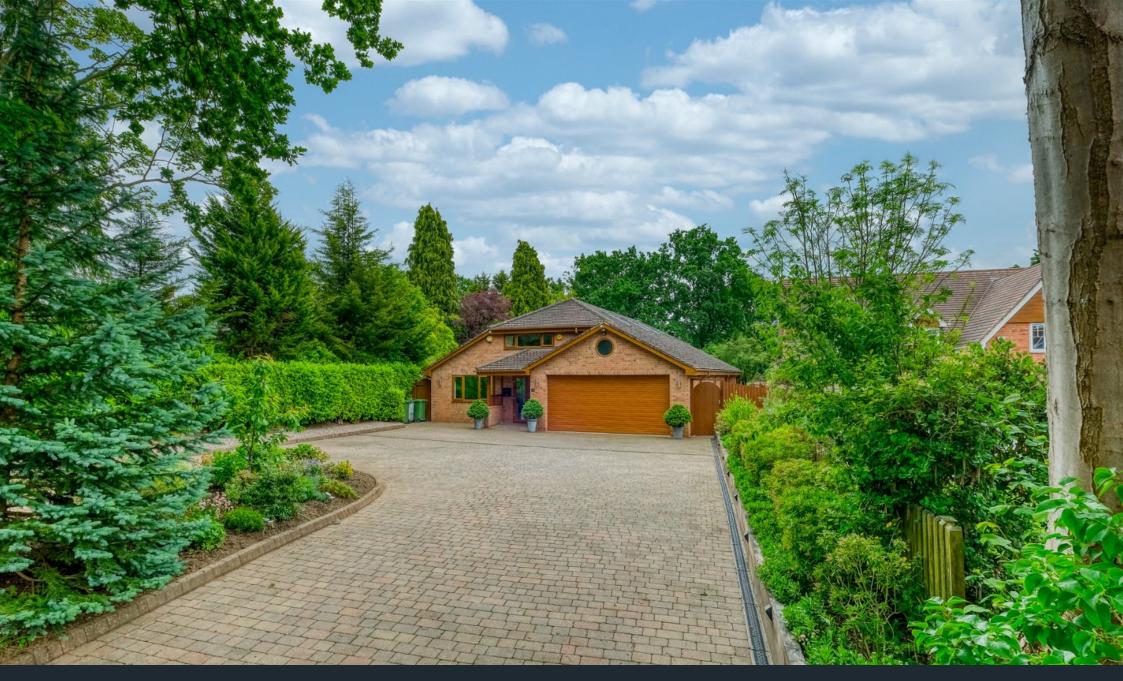

- MUST VIEW PROEPRTY
- 3200+ Square Footage
- Four Double Bedrooms Each Walk In Wardrobes In All With En-Suite
  - **Bedrooms**
- Tudor Grange Catchment
- · South Facing Private Garden
- Double Integral Garage
- Large Drive For Multiple Vehicles
- Close To Transport Links
- Potential For Extension (STPP)

A spectacular four/five bedroom detached property offering 3200+ square footage (£277.85/sqft) of versatile accommodation to include, four ensuite bathrooms, spacious dual aspect lounge, modern family kitchen/diner with separate utility, conservatory, fifth bedroom/home office, underfloor heating throughout, integral double garage (accessed from hallway) with off road parking for several vehicles, delightful south facing rear garden and situated in the sought after location of Tidbury Green, Solihull.