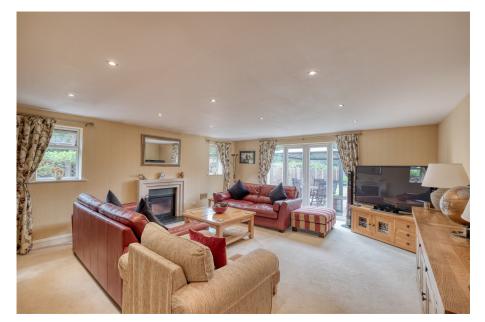

A spectacular four/five bedroom detached property offering 3200+ square footage (£277.85/sqft) of versatile accommodation to include, four ensuite bathrooms, spacious dual aspect lounge, modern family kitchen/diner with separate utility, conservatory, fifth bedroom/home office, underfloor heating throughout, integral double garage (accessed from hallway) with off road parking for several vehicles, delightful south facing rear garden and situated in the sought after location of Tidbury Green, Solihull.