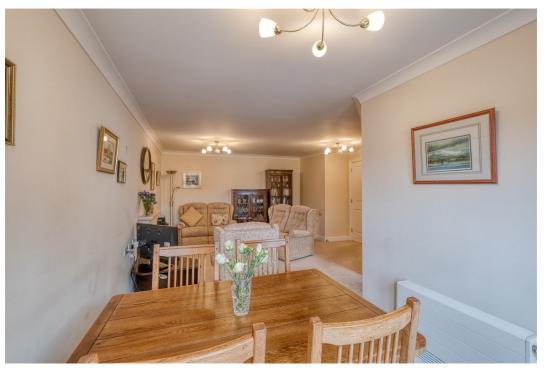

## **Description:**

Access is gained via communal entrance which leads to your front door via steps or lift. Hallway with two storage cupboards. Guest w/c. The kitchen/diner has a feature fireplace and Juliet balcony allowing lots of natural light. The kitchen offers base and eye level units with roll top work surfaces and tiled splash back. Built in appliances to include; oven, hob and fridge/freezer. Plumbing for washing machine. Two double bedrooms with the main bedroom having a dressing area. The bathroom has a four piece white suite with separate walk in shower and half tiled walls. The property benefits from gas central heating, double glazing and communal gardens.