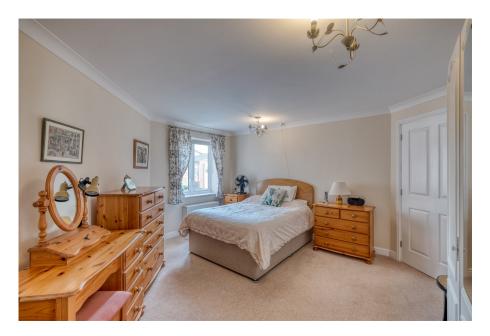

## **Description:**

Access is gained via communal entrance which leads to your front door via steps or lift. Hallway with two storage cupboards. Guest w/c. The kitchen/diner has a feature fireplace and Juliet balcony allowing lots of natural light. The kitchen offers base and eye level units with roll top work surfaces and tiled splash back. Built in appliances to include; oven, hob and fridge/freezer. Plumbing for washing machine. Two double bedrooms with the main bedroom having a dressing area. The bathroom has a four piece white suite with separate walk in shower and half tiled walls. The property benefits from gas central heating, double glazing and communal gardens.