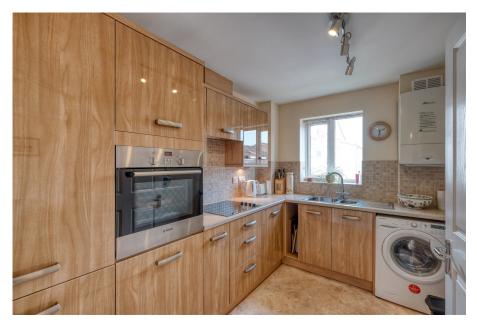

## **Description:**

Access is gained via communal entrance which leads to your front door via steps or lift. Hallway with two storage cupboards. Guest w/c. The kitchen/diner has a feature fireplace and Juliet balcony allowing lots of natural light. The kitchen offers base and eye level units with roll top work surfaces and tiled splash back. Built in appliances to include; oven, hob and fridge/freezer. Plumbing for washing machine. Two double bedrooms with the main bedroom having a dressing area. The bathroom has a four piece white suite with separate walk in shower and half tiled walls. The property benefits from gas central heating, double glazing and communal gardens.