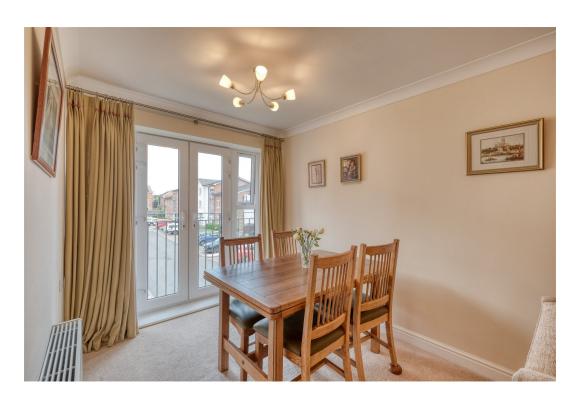

## **Description:**

Access is gained via communal entrance which leads to your front door via steps or lift. Hallway with two storage cupboards. Guest w/c. The kitchen/diner has a feature fireplace and Juliet balcony allowing lots of natural light. The kitchen offers base and eye level units with roll top work surfaces and tiled splash back. Built in appliances to include; oven, hob and fridge/freezer. Plumbing for washing machine. Two double bedrooms with the main bedroom having a dressing area. The bathroom has a four piece white suite with separate walk in shower and half tiled walls. The property benefits from gas central heating, double glazing and communal gardens.