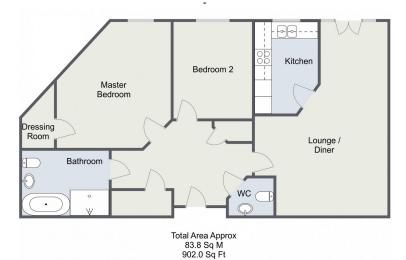

## **Description:**

Access is gained via communal entrance which leads to your front door via steps or lift. Hallway with two storage cupboards. Guest w/c. The kitchen/diner has a feature fireplace and Juliet balcony allowing lots of natural light. The kitchen offers base and eye level units with roll top work surfaces and tiled splash back. Built in appliances to include; oven, hob and fridge/freezer. Plumbing for washing machine. Two double bedrooms with the main bedroom having a dressing area. The bathroom has a four piece white suite with separate walk in shower and half tiled walls. The property benefits from gas central heating, double glazing and communal gardens.