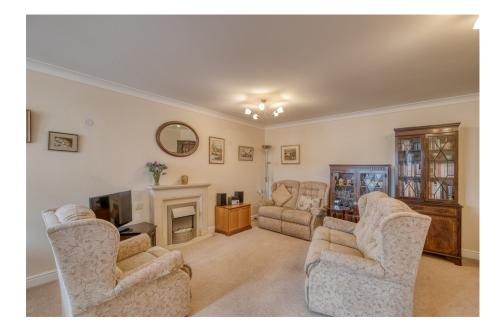

## **Description:**

Access is gained via communal entrance which leads to your front door via steps or lift. Hallway with two storage cupboards. Guest w/c. The kitchen/diner has a feature fireplace and Juliet balcony allowing lots of natural light. The kitchen offers base and eye level units with roll top work surfaces and tiled splash back. Built in appliances to include; oven, hob and fridge/freezer. Plumbing for washing machine. Two double bedrooms with the main bedroom having a dressing area. The bathroom has a four piece white suite with separate walk in shower and half tiled walls. The property benefits from gas central heating, double glazing and communal gardens.