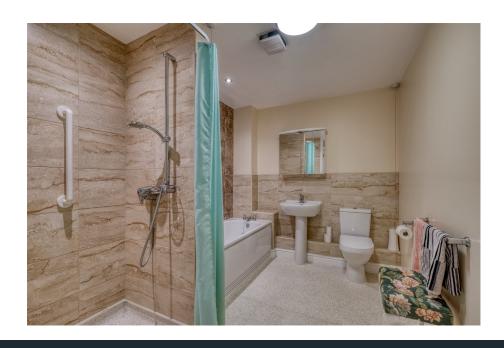

## **Description:**

Access is gained via communal entrance which leads to your front door via steps or lift. Hallway with two storage cupboards. Guest w/c. The kitchen/diner has a feature fireplace and Juliet balcony allowing lots of natural light. The kitchen offers base and eye level units with roll top work surfaces and tiled splash back. Built in appliances to include; oven, hob and fridge/freezer. Plumbing for washing machine. Two double bedrooms with the main bedroom having a dressing area. The bathroom has a four piece white suite with separate walk in shower and half tiled walls. The property benefits from gas central heating, double glazing and communal gardens.