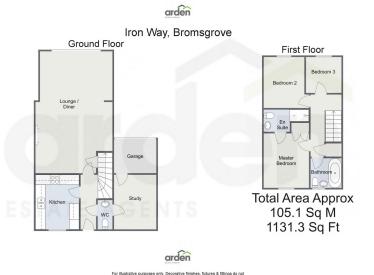

It's who you move with.

Three Bedrooms

- En Suite, Main Bathroom and Downstairs WC
- Fantastic Open Plan Lounge/ Two Reception Rooms Diner
- Low Maintenance Rear Garden
- Garage
- Off Road Parking for Two Vehicles
- · Situated in Breme Park, Bromsgrove

A neatly presented three bedroom property offered with a fantastic open plan lounge/diner, two reception rooms, en-suite to the master bedroom, family bathroom, pleasant rear garden and off-road parking for two vehicles.