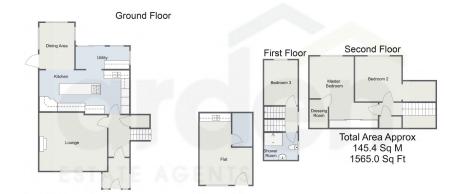

It's who you move with.

• Three Bedrooms

• Lounge

Kitchen /Diner

Family Bathroom

• Studio Style Annexe

• Rear Garden With Summer House

• Off Road Parking

## Hazel Road, Rubery

For illustrative purposes only. Decorative finishes, fixtures & fittings do not represent the current state of the property. Measurements are approximate & not to sca

An impeccably presented three-bedroom detached house awaits you, boasting spacious living areas spread across staggered floors. This residence comes complete with a studio-style annexe, featuring a well-appointed kitchen area and a convenient shower room. The property also boasts an expansive rear garden and a convenient driveway. Nestled in the sought-after locale of Rubery, Birmingham, this home offers a harmonious blend of style, functionality, and a prime location.