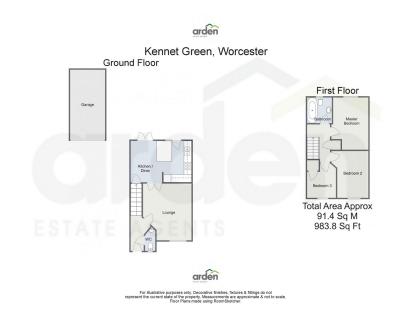

## Summary:

A well presented terrace house, approximately 20 years old, offers a blend of modern living and comfort. Its convenient location, contemporary design, and attention to detail make it an ideal choice for those seeking a welcoming and hassle-free home. If you desire a property that reflects your taste and style while requiring minimal effort, this house is certainly worth a closer look. The property in brief comprises; w/c, lounge, kitchen/diner, three bedrooms and bathroom. The property benefits from double glazing, gas central heating, rear garden, garage and parking. Viewing is recommended.

## **Description:**

Access is gained via front door leading into hallway with stairs to first floor. W/c. The lounge is at the front aspect allowing lots of natural light. The kitchen/diner is towards the rear and has been recently fitted in 2021. This offers base and eye level units with roll top work surfaces and tiled splash back. Integrated appliances to include; extractor fan, gas hob, oven, fridge/freezer and dishwasher. Under-stairs storage cupboard, currently being used as a pantry. Breakfast bar with space for three stools. Patio doors lead onto the rear garden. To the first floor are three bedrooms. Family bathroom with three piece white suite, shower over bath with shower screen and half tiled walls. The property benefits from double glazing, gas central heating, rear garden, garage and parking.

## Outside:

Access is gained via kitchen. The rear garden is enclosed by timber panel fencing. Low maintenance with Astro Turf lawn area. Patio section perfect for garden furniture and alfresco dining. To the side of the property is a single garage with power and light. Driveway for several vehicles.