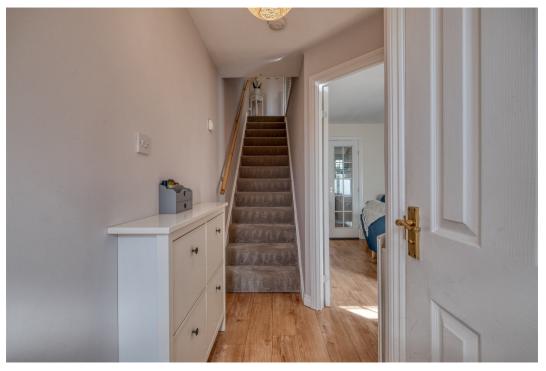

## **Description:**

Access is gained via front door leading into hallway with stairs to first floor. W/c. The lounge is at the front aspect allowing lots of natural light. The kitchen/diner is towards the rear and has been recently fitted in 2021. This offers base and eye level units with roll top work surfaces and tiled splash back. Integrated appliances to include; extractor fan, gas hob, oven, fridge/freezer and dishwasher. Under-stairs storage cupboard, currently being used as a pantry. Breakfast bar with space for three stools. Patio doors lead onto the rear garden. To the first floor are three bedrooms. Family bathroom with three piece white suite, shower over bath with shower screen and half tiled walls. The property benefits from double glazing, gas central heating, rear garden, garage and parking.