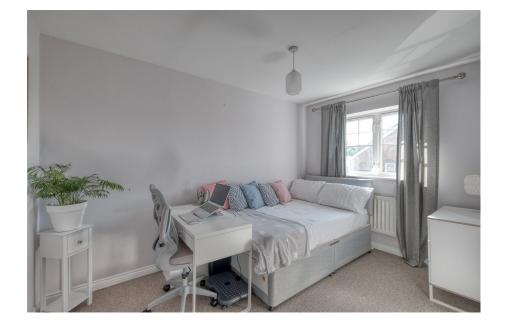

## **Description:**

Access is gained via front door leading into hallway with stairs to first floor. W/c. The lounge is at the front aspect allowing lots of natural light. The kitchen/diner is towards the rear and has been recently fitted in 2021. This offers base and eye level units with roll top work surfaces and tiled splash back. Integrated appliances to include; extractor fan, gas hob, oven, fridge/freezer and dishwasher. Under-stairs storage cupboard, currently being used as a pantry. Breakfast bar with space for three stools. Patio doors lead onto the rear garden. To the first floor are three bedrooms. Family bathroom with three piece white suite, shower over bath with shower screen and half tiled walls. The property benefits from double glazing, gas central heating, rear garden, garage and parking.