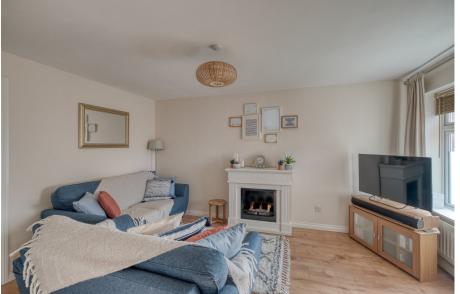

## **Description:**

Access is gained via front door leading into hallway with stairs to first floor. W/c. The lounge is at the front aspect allowing lots of natural light. The kitchen/diner is towards the rear and has been recently fitted in 2021. This offers base and eye level units with roll top work surfaces and tiled splash back. Integrated appliances to include; extractor fan, gas hob, oven, fridge/freezer and dishwasher. Under-stairs storage cupboard, currently being used as a pantry. Breakfast bar with space for three stools. Patio doors lead onto the rear garden. To the first floor are three bedrooms. Family bathroom with three piece white suite, shower over bath with shower screen and half tiled walls. The property benefits from double glazing, gas central heating, rear garden, garage and parking.