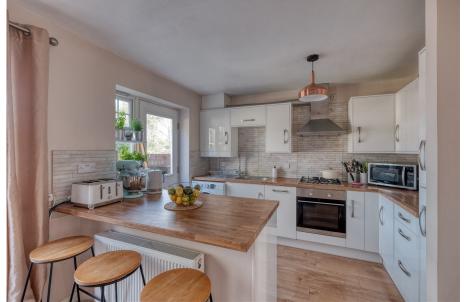

## **Description:**

Access is gained via front door leading into hallway with stairs to first floor. W/c. The lounge is at the front aspect allowing lots of natural light. The kitchen/diner is towards the rear and has been recently fitted in 2021. This offers base and eye level units with roll top work surfaces and tiled splash back. Integrated appliances to include; extractor fan, gas hob, oven, fridge/freezer and dishwasher. Under-stairs storage cupboard, currently being used as a pantry. Breakfast bar with space for three stools. Patio doors lead onto the rear garden. To the first floor are three bedrooms. Family bathroom with three piece white suite, shower over bath with shower screen and half tiled walls. The property benefits from double glazing, gas central heating, rear garden, garage and parking.