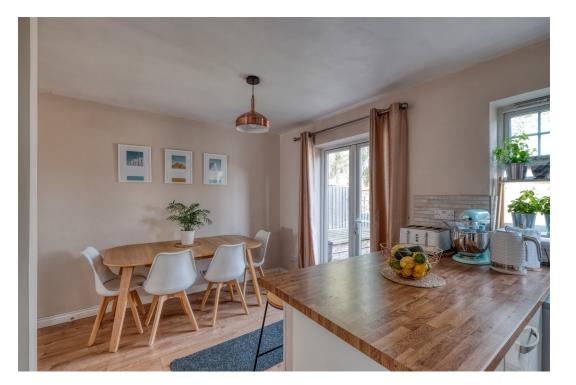

## **Description:**

Access is gained via front door leading into hallway with stairs to first floor. W/c. The lounge is at the front aspect allowing lots of natural light. The kitchen/diner is towards the rear and has been recently fitted in 2021. This offers base and eye level units with roll top work surfaces and tiled splash back. Integrated appliances to include; extractor fan, gas hob, oven, fridge/freezer and dishwasher. Under-stairs storage cupboard, currently being used as a pantry. Breakfast bar with space for three stools. Patio doors lead onto the rear garden. To the first floor are three bedrooms. Family bathroom with three piece white suite, shower over bath with shower screen and half tiled walls. The property benefits from double glazing, gas central heating, rear garden, garage and parking.