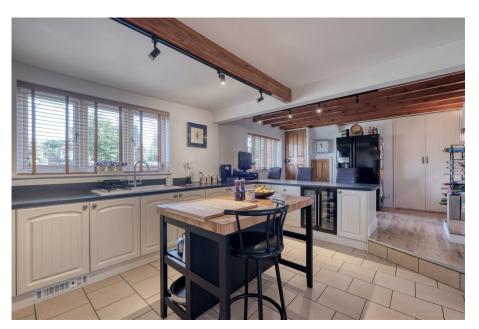

nade using Ro

Originally built in the 19th Century, this fantastic residence of approximately 2673.8 sq ft has been modernised over the years by the current owner's and boasts elegant and charming accommodation of exceptional quality. Located on West Heath Road, Northfield this generous property offers an impressive two reception rooms, open aspect breakfast kitchen, five double bedrooms, two bathrooms, fantastic rear garden and garage.