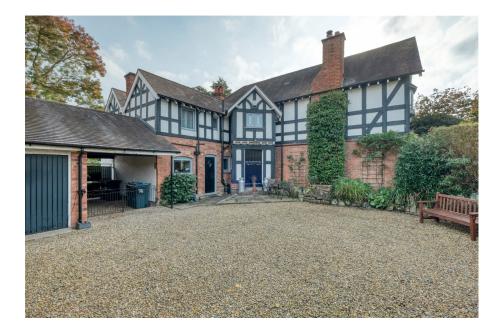

nade using Ro

Originally built in the 19th Century, this fantastic residence of approximately 2673.8 sq ft has been modernised over the years by the current owner's and boasts elegant and charming accommodation of exceptional quality. Located on West Heath Road, Northfield this generous property offers an impressive two reception rooms, open aspect breakfast kitchen, five double bedrooms, two bathrooms, fantastic rear garden and garage.