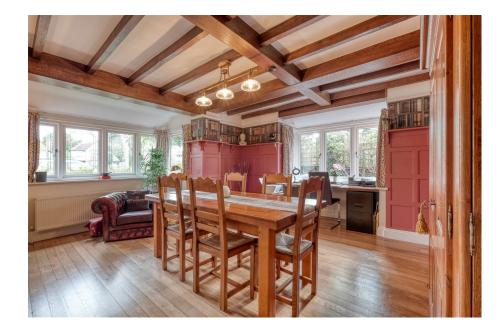

nade using Ro

Originally built in the 19th Century, this fantastic residence of approximately 2673.8 sq ft has been modernised over the years by the current owner's and boasts elegant and charming accommodation of exceptional quality. Located on West Heath Road, Northfield this generous property offers an impressive two reception rooms, open aspect breakfast kitchen, five double bedrooms, two bathrooms, fantastic rear garden and garage.