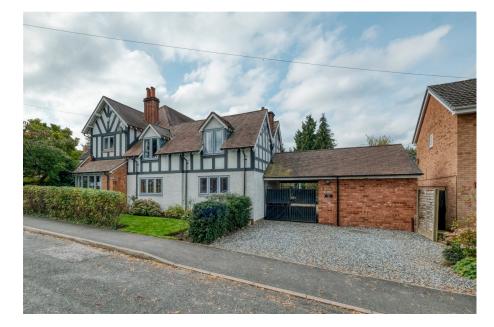

nade using Ro

Originally built in the 19th Century, this fantastic residence of approximately 2673.8 sq ft has been modernised over the years by the current owner's and boasts elegant and charming accommodation of exceptional quality. Located on West Heath Road, Northfield this generous property offers an impressive two reception rooms, open aspect breakfast kitchen, five double bedrooms, two bathrooms, fantastic rear garden and garage.