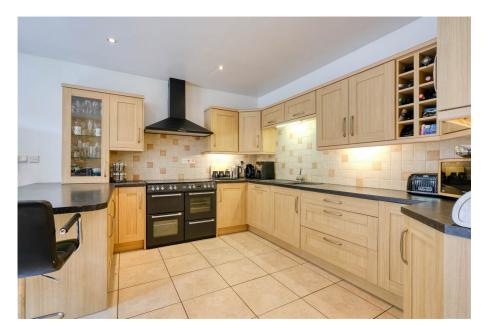

Nestled in the appealing neighbourhood of Kings Norton, this spacious six-bedroom semi-detached property complete with a loft conversion and double garage offers an impressive and inviting family home, with huge off road parking space fitting several vehicles, an open plan kitchen/diner, three reception rooms, three bathrooms and two WCs and a beautifully maintained rear garden. This house boasts a range of features that make it an ideal residence for those seeking ample space and modern comforts.