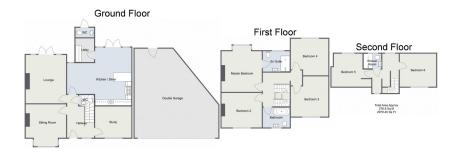

It's who you move with.

• Six Bedrooms

• Three Reception Rooms

• Open Plan Kitchen/Diner

• Utility Room

• Ensuite to Master Bedroom

Three Bathrooms and Two WCs

Rear Garden

• Double Garage

 Off Road Parking for Several Vehicles

Nestled in the appealing neighbourhood of Kings Norton, this spacious six-bedroom semi-detached property complete with a loft conversion and double garage offers an impressive and inviting family home, with huge off road parking space fitting several vehicles, an open plan kitchen/diner, three reception rooms, three bathrooms and two WCs and a beautifully maintained rear garden. This house boasts a range of features that make it an ideal residence for those seeking ample space and modern comforts.