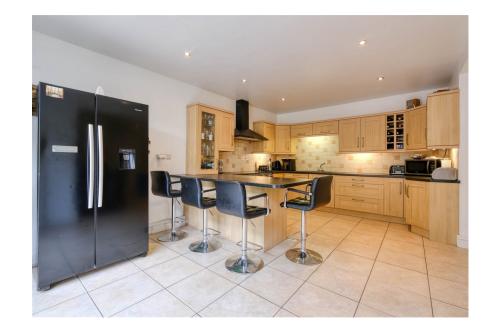

Nestled in the appealing neighbourhood of Kings Norton, this spacious six-bedroom semi-detached property complete with a loft conversion and double garage offers an impressive and inviting family home, with huge off road parking space fitting several vehicles, an open plan kitchen/diner, three reception rooms, three bathrooms and two WCs and a beautifully maintained rear garden. This house boasts a range of features that make it an ideal residence for those seeking ample space and modern comforts.