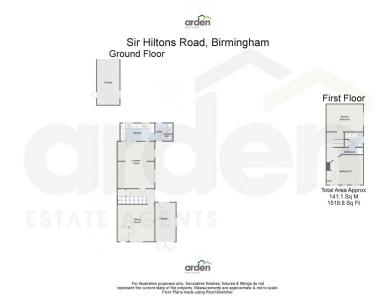

It's who you move with.

• Two Bedrooms

 Lounge/Diner with Feature Fireplace

• Two Reception Rooms

Utility

• Downstairs WC

 Family Bathroom with Separate Shower Cubicle

Entrance Hall

Two Garages

A good sized two bedroom end of terraced property with vast amount of potential, it offers two reception rooms, kitchen, utility room, family bathroom with separate shower cubicle and two garages, situated in West Heath, Birmingham.