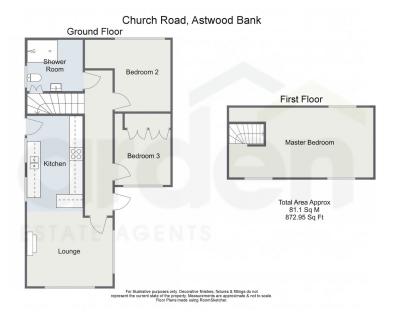

The ground floor also features a modern shower room, emphasizing both convenience and luxury. Bedroom two has been intelligently repurposed as a versatile office space, catering to the demands of a flexible and dynamic lifestyle. Meanwhile, bedroom three is adorned with bespoke fitted wardrobes, showcasing the attention to detail and commitment to quality found throughout the home. Ascending to the first floor, the master bedroom awaits, providing a private retreat elevated above the rest of the living spaces. This thoughtfully designed layout ensures a perfect balance of communal and private areas, catering to the diverse needs of its occupants featuring built in air conditioning.

Lounge / Kitchen / Diner 3.87m x 7.71m (12'8" x 25'3") max Bedroom 2 3.87m x 3.27m (12'8" x 10'8") max Bedroom 3 3.2m x 2.85m (10'5" x 9'4") Shower Room 2.51m x 2.32m (8'2" x 7'7") Stairs To First Floor Master Bedroom 3.16m x 6.53m (10'4" x 21'5")