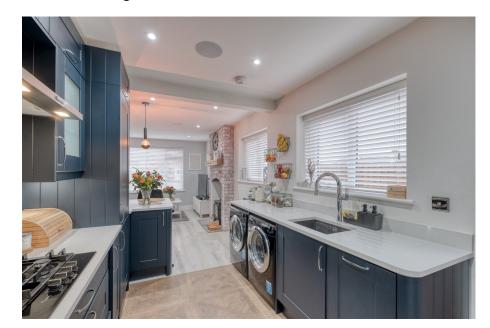

## Church Road, Astwood Bank B96 6DD

Offers In Region Of £375,000

Upon entering, you are greeted by a spacious open-plan kitchen/ living area, thoughtfully designed to maximize both functionality and style. The kitchen boasts integrated appliances, ensuring a seamless and sophisticated culinary experience, while a cosy log burner adds a touch of warmth and character to the living space.