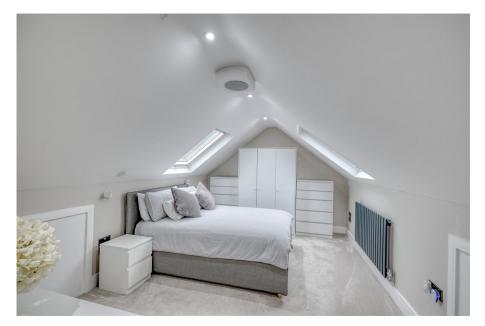

The ground floor also features a modern shower room, emphasizing both convenience and luxury. Bedroom two has been intelligently repurposed as a versatile office space, catering to the demands of a flexible and dynamic lifestyle. Meanwhile, bedroom three is adorned with bespoke fitted wardrobes, showcasing the attention to detail and commitment to quality found throughout the home. Ascending to the first floor, the master bedroom awaits, providing a private retreat elevated above the rest of the living spaces. This thoughtfully designed layout ensures a perfect balance of communal and private areas, catering to the diverse needs of its occupants featuring built in air conditioning.

Lounge / Kitchen / Diner 3.87m x 7.71m (12'8" x 25'3") max Bedroom 2 3.87m x 3.27m (12'8" x 10'8") max Bedroom 3 3.2m x 2.85m (10'5" x 9'4") Shower Room 2.51m x 2.32m (8'2" x 7'7") Stairs To First Floor Master Bedroom 3.16m x 6.53m (10'4" x 21'5")