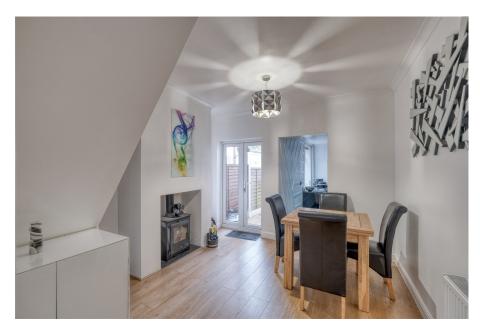

Internally, the ground floor accommodation comprises of lounge with front aspect bay window, dining room with patio rear doors to garden and stairs rising to first floor leading off, a contemporary high-gloss galley style kitchen, offering a range of wall and base units and a separate utility room with WC. To the ground floor are the spacious master bedroom, double bedroom two and a contemporary bathroom with freestanding bath and double width walk-in shower, all leading off a central landing.

**Lounge** - 3.37m x 4.03m (11'0" x 13'2") max

**Dining Room** - 3.64m x 3.39m (11'11" x 11'1")

**Kitchen** - 1.79m x 3.74m (5'10" x 12'3")

WC / Utility - 1.69m x 1.95m (5'6" x 6'4")

Stairs

Master Bedroom - 4.33m x 3.65m (14'2" x 11'11")