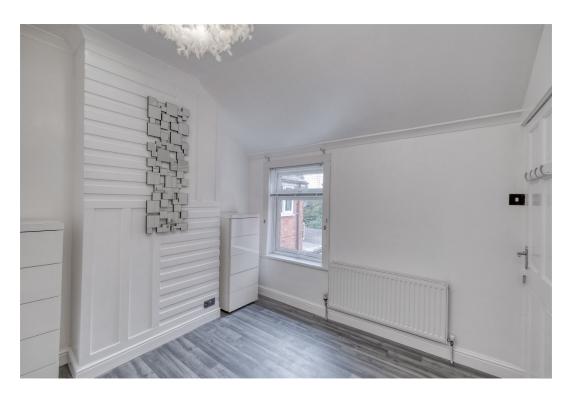

Internally, the ground floor accommodation comprises of lounge with front aspect bay window, dining room with patio rear doors to garden and stairs rising to first floor leading off, a contemporary high-gloss galley style kitchen, offering a range of wall and base units and a separate utility room with WC. To the ground floor are the spacious master bedroom, double bedroom two and a contemporary bathroom with freestanding bath and double width walk-in shower, all leading off a central landing.

**Bedroom 2** - 3.01m x 2.83m (9'10" x 9'3")

Bathroom - 3.85m x 2.29m (12'7" x 7'6")

- Refurbished Mid Terrace House
- · Lounge with Bay Window
- Dining Room with Patio Doors

· Two Double Bedrooms

- Contemporary Kitchen
- Separate Utility
- Contemporary Bathroom
- Low Maintenance Rear Garden