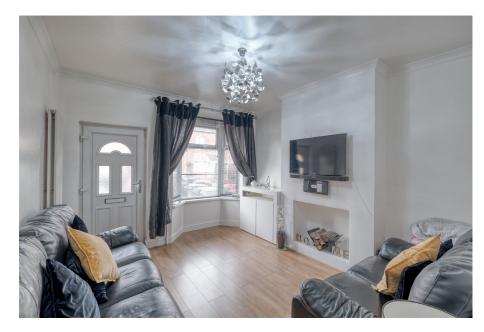

Internally, the ground floor accommodation comprises of lounge with front aspect bay window, dining room with patio rear doors to garden and stairs rising to first floor leading off, a contemporary high-gloss galley style kitchen, offering a range of wall and base units and a separate utility room with WC. To the ground floor are the spacious master bedroom, double bedroom two and a contemporary bathroom with freestanding bath and double width walk-in shower, all leading off a central landing.

**Lounge** - 3.37m x 4.03m (11'0" x 13'2") max

**Dining Room** - 3.64m x 3.39m (11'11" x 11'1")

**Kitchen** - 1.79m x 3.74m (5'10" x 12'3")

WC / Utility - 1.69m x 1.95m (5'6" x 6'4")

Stairs

Master Bedroom - 4.33m x 3.65m (14'2" x 11'11")