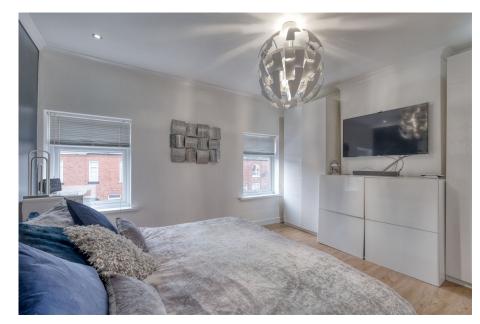

Internally, the ground floor accommodation comprises of lounge with front aspect bay window, dining room with patio rear doors to garden and stairs rising to first floor leading off, a contemporary high-gloss galley style kitchen, offering a range of wall and base units and a separate utility room with WC. To the ground floor are the spacious master bedroom, double bedroom two and a contemporary bathroom with freestanding bath and double width walk-in shower, all leading off a central landing.

**Lounge** - 3.37m x 4.03m (11'0" x 13'2") max

**Dining Room** - 3.64m x 3.39m (11'11" x 11'1")

**Kitchen** - 1.79m x 3.74m (5'10" x 12'3")

WC / Utility - 1.69m x 1.95m (5'6" x 6'4")

Stairs

Master Bedroom - 4.33m x 3.65m (14'2" x 11'11")