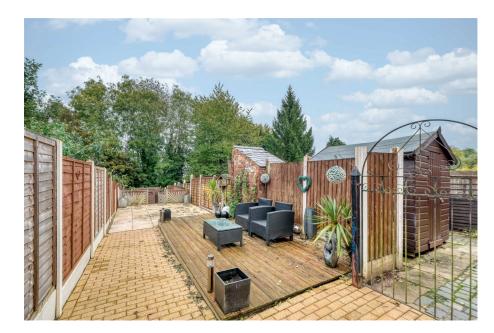

To the rear is a low maintenance garden, mainly paved with a decked seating area to fenced boundaries and with rear access pedestrian gate.

Evesham Road is situated in the popular area of Crabbs Cross, with the town of Redditch offering easy access to motorway links (M42, Jct 2&3) and good rail and bus links. There are also excellent leisure facilities along with cultural attractions, and the Kingfisher Shopping Centre.