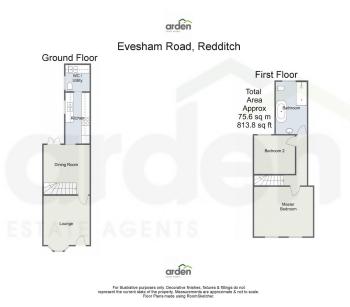

Internally, the ground floor accommodation comprises of lounge with front aspect bay window, dining room with patio rear doors to garden and stairs rising to first floor leading off, a contemporary high-gloss galley style kitchen, offering a range of wall and base units and a separate utility room with WC. To the ground floor are the spacious master bedroom, double bedroom two and a contemporary bathroom with freestanding bath and double width walk-in shower, all leading off a central landing.

**Lounge** - 3.37m x 4.03m (11'0" x 13'2") max

**Dining Room** - 3.64m x 3.39m (11'11" x 11'1")

**Kitchen** - 1.79m x 3.74m (5'10" x 12'3")

WC / Utility - 1.69m x 1.95m (5'6" x 6'4")

Stairs

Master Bedroom - 4.33m x 3.65m (14'2" x 11'11")

**Bedroom 2** - 3.01m x 2.83m (9'10" x 9'3")

Bathroom - 3.85m x 2.29m (12'7" x 7'6")

- Refurbished Mid Terrace House
- · Lounge with Bay Window
- Dining Room with Patio Doors

· Two Double Bedrooms

- Contemporary Kitchen
- Separate Utility
- Contemporary Bathroom
- Low Maintenance Rear Garden