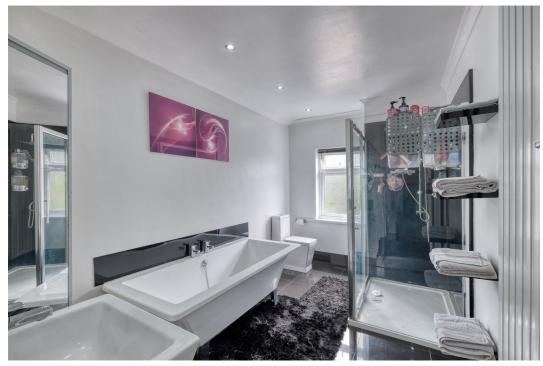

Internally, the ground floor accommodation comprises of lounge with front aspect bay window, dining room with patio rear doors to garden and stairs rising to first floor leading off, a contemporary high-gloss galley style kitchen, offering a range of wall and base units and a separate utility room with WC. To the ground floor are the spacious master bedroom, double bedroom two and a contemporary bathroom with freestanding bath and double width walk-in shower, all leading off a central landing.

**Bedroom 2** - 3.01m x 2.83m (9'10" x 9'3")

Bathroom - 3.85m x 2.29m (12'7" x 7'6")

- Refurbished Mid Terrace House
- · Lounge with Bay Window
- Dining Room with Patio Doors

· Two Double Bedrooms

- Contemporary Kitchen
- Separate Utility
- Contemporary Bathroom
- Low Maintenance Rear Garden