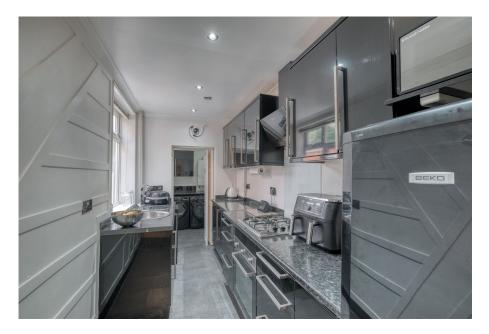

Internally, the ground floor accommodation comprises of lounge with front aspect bay window, dining room with patio rear doors to garden and stairs rising to first floor leading off, a contemporary high-gloss galley style kitchen, offering a range of wall and base units and a separate utility room with WC. To the ground floor are the spacious master bedroom, double bedroom two and a contemporary bathroom with freestanding bath and double width walk-in shower, all leading off a central landing.

**Lounge** - 3.37m x 4.03m (11'0" x 13'2") max

**Dining Room** - 3.64m x 3.39m (11'11" x 11'1")

**Kitchen** - 1.79m x 3.74m (5'10" x 12'3")

WC / Utility - 1.69m x 1.95m (5'6" x 6'4")

Stairs

Master Bedroom - 4.33m x 3.65m (14'2" x 11'11")