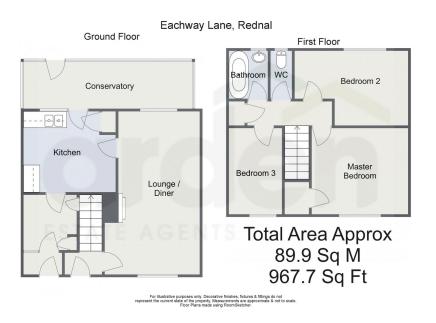

## Eachway Lane, Rednal, Birmingham, B45 9LG £185,000

🍋 3 🎦 1 🚍 1

Three Bedrooms

• Lounge/Diner with Gas Fire

Kitchen

- Conservatory
- Family Bathroom with Separate Toilet
- Entrance Hall

• Rear Garden

A three-bedroom terraced home in the neighbourhood of Rednal brimming with potential and waiting for your personal touch of modernisation, the property offers a lounge/diner with a gas fire, kitchen leading to a conservatory and a rear garden.