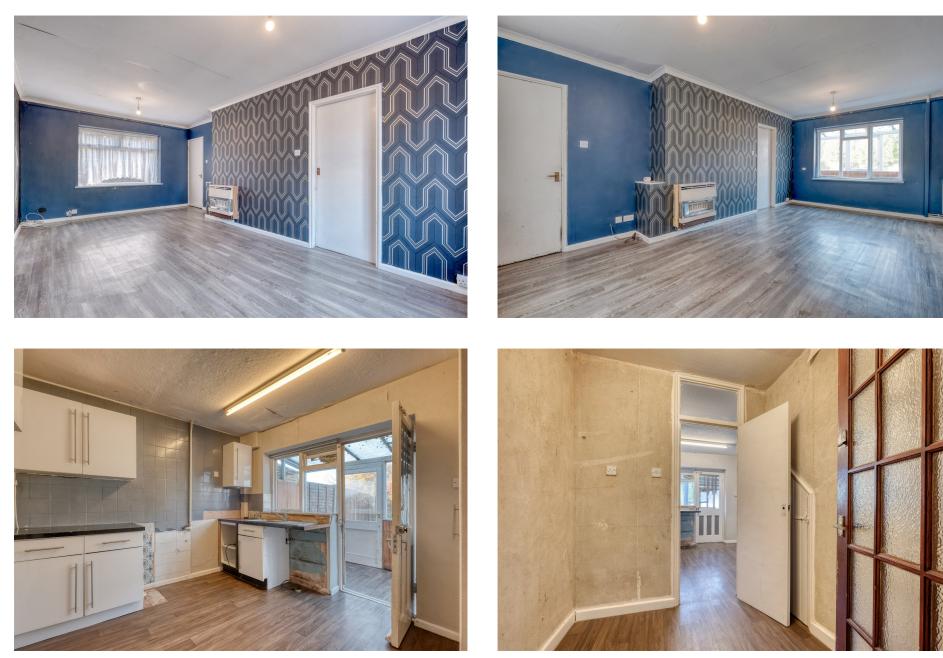

## Eachway Lane, Rednal, Birmingham, B45 9LG £185,000

🍋 3 🎦 1 🚍 1

Three Bedrooms

• Lounge/Diner with Gas Fire

Kitchen

- Conservatory
- Family Bathroom with Separate Toilet
- Entrance Hall

• Rear Garden

A three-bedroom terraced home in the neighbourhood of Rednal brimming with potential and waiting for your personal touch of modernisation, the property offers a lounge/diner with a gas fire, kitchen leading to a conservatory and a rear garden.