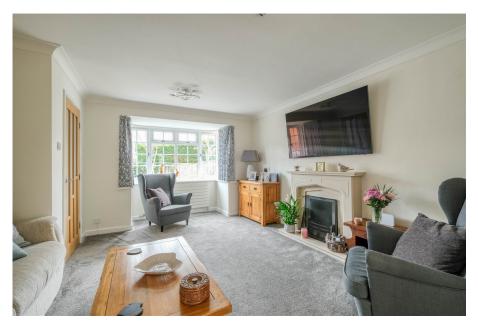

The ground floor of this property enjoys an entrance porch leading to a hallway with stairs rising to the first floor. The lounge features a front-facing bay window and double opening doors that lead to an open-plan kitchen/diner. This spacious area accommodates formal dining, equipped with a range of wall and base units, a breakfast bar, and integrated appliances and leads to a separate utility with downstairs WC. Additionally, there's a conservatory providing views of the garden, along with another sitting room for added convenience. To the first floor are the master bedroom, complete with built-in wardrobes and an en-suite shower facility. Additionally, there are three more bedrooms and a modern main bathroom featuring a shower over the bath. These rooms all lead off from a central landing that includes an airing cupboard for added storage.