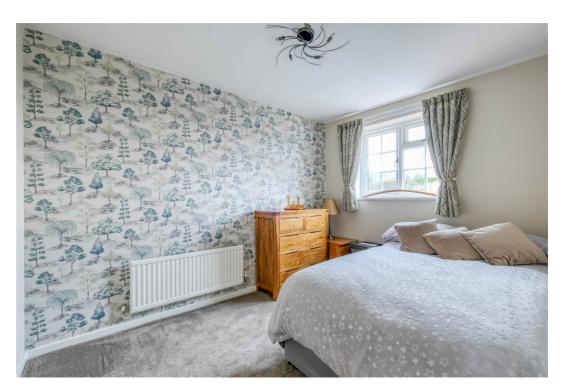

The ground floor of this property enjoys an entrance porch leading to a hallway with stairs rising to the first floor. The lounge features a front-facing bay window and double opening doors that lead to an open-plan kitchen/diner. This spacious area accommodates formal dining, equipped with a range of wall and base units, a breakfast bar, and integrated appliances and leads to a separate utility with downstairs WC. Additionally, there's a conservatory providing views of the garden, along with another sitting room for added convenience. To the first floor are the master bedroom, complete with built-in wardrobes and an en-suite shower facility. Additionally, there are three more bedrooms and a modern main bathroom featuring a shower over the bath. These rooms all lead off from a central landing that includes an airing cupboard for added storage.

## **Room Dimensions:**

Lounge 4.81m x 4.13m (15'9" x 13'6") max
Kitchen/Diner 6.45m x 3.15m (21'1" x 10'4") max
Sitting Room 4.74m x 2.41m (15'6" x 7'10")
Utility Room 1.98m x 2.24m (6'5" x 7'4") max
WC 1.11m x 1.3m (3'7" x 4'3")
Conservatory 3.13m x 3.23m (10'3" x 10'7")
Master Bedroom 3.98m x 3.37m (13'0" x 11'0") max
En Suite 1.38m x 2m (4'6" x 6'6") max
Bedroom 2 2.5m x 3.31m (8'2" x 10'10")
Bedroom 3 2.51m x 2.49m (8'2" x 8'2")
Bedroom 4 2.9m x 2.51m (9'6" x 8'2") max
Bathroom 2.1m x 2.07m (6'10" x 6'9")