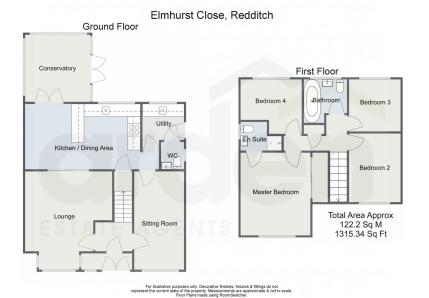

The ground floor of this property enjoys an entrance porch leading to a hallway with stairs rising to the first floor. The lounge features a front-facing bay window and double opening doors that lead to an open-plan kitchen/diner. This spacious area accommodates formal dining, equipped with a range of wall and base units, a breakfast bar, and integrated appliances and leads to a separate utility with downstairs WC. Additionally, there's a conservatory providing views of the garden, along with another sitting room for added convenience. To the first floor are the master bedroom, complete with built-in wardrobes and an en-suite shower facility. Additionally, there are three more bedrooms and a modern main bathroom featuring a shower over the bath. These rooms all lead off from a central landing that includes an airing cupboard for added storage.

## **Room Dimensions:**

Lounge 4.81m x 4.13m (15'9" x 13'6") max
Kitchen/Diner 6.45m x 3.15m (21'1" x 10'4") max
Sitting Room 4.74m x 2.41m (15'6" x 7'10")
Utility Room 1.98m x 2.24m (6'5" x 7'4") max
WC 1.11m x 1.3m (3'7" x 4'3")
Conservatory 3.13m x 3.23m (10'3" x 10'7")
Master Bedroom 3.98m x 3.37m (13'0" x 11'0") max
En Suite 1.38m x 2m (4'6" x 6'6") max
Bedroom 2 2.5m x 3.31m (8'2" x 10'10")
Bedroom 3 2.51m x 2.49m (8'2" x 8'2")
Bedroom 4 2.9m x 2.51m (9'6" x 8'2") max
Bathroom 2.1m x 2.07m (6'10" x 6'9")