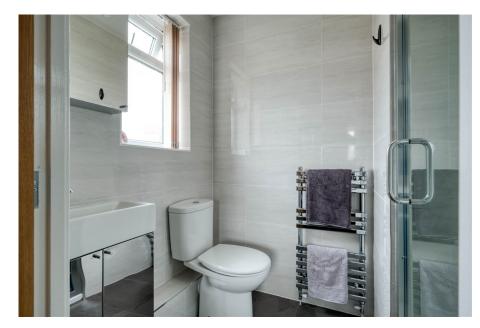

The ground floor of this property enjoys an entrance porch leading to a hallway with stairs rising to the first floor. The lounge features a front-facing bay window and double opening doors that lead to an open-plan kitchen/diner. This spacious area accommodates formal dining, equipped with a range of wall and base units, a breakfast bar, and integrated appliances and leads to a separate utility with downstairs WC. Additionally, there's a conservatory providing views of the garden, along with another sitting room for added convenience. To the first floor are the master bedroom, complete with built-in wardrobes and an en-suite shower facility. Additionally, there are three more bedrooms and a modern main bathroom featuring a shower over the bath. These rooms all lead off from a central landing that includes an airing cupboard for added storage.

## **Room Dimensions:**

Lounge 4.81m x 4.13m (15'9" x 13'6") max
Kitchen/Diner 6.45m x 3.15m (21'1" x 10'4") max
Sitting Room 4.74m x 2.41m (15'6" x 7'10")
Utility Room 1.98m x 2.24m (6'5" x 7'4") max
WC 1.11m x 1.3m (3'7" x 4'3")
Conservatory 3.13m x 3.23m (10'3" x 10'7")
Master Bedroom 3.98m x 3.37m (13'0" x 11'0") max
En Suite 1.38m x 2m (4'6" x 6'6") max
Bedroom 2 2.5m x 3.31m (8'2" x 10'10")
Bedroom 3 2.51m x 2.49m (8'2" x 8'2")
Bedroom 4 2.9m x 2.51m (9'6" x 8'2") max
Bathroom 2.1m x 2.07m (6'10" x 6'9")