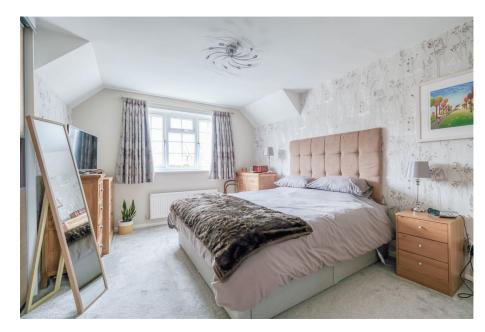

The ground floor of this property enjoys an entrance porch leading to a hallway with stairs rising to the first floor. The lounge features a front-facing bay window and double opening doors that lead to an open-plan kitchen/diner. This spacious area accommodates formal dining, equipped with a range of wall and base units, a breakfast bar, and integrated appliances and leads to a separate utility with downstairs WC. Additionally, there's a conservatory providing views of the garden, along with another sitting room for added convenience. To the first floor are the master bedroom, complete with built-in wardrobes and an en-suite shower facility. Additionally, there are three more bedrooms and a modern main bathroom featuring a shower over the bath. These rooms all lead off from a central landing that includes an airing cupboard for added storage.