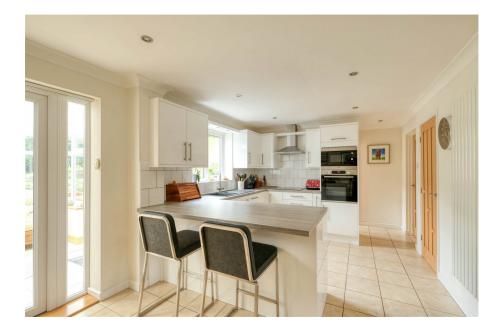

The ground floor of this property enjoys an entrance porch leading to a hallway with stairs rising to the first floor. The lounge features a front-facing bay window and double opening doors that lead to an open-plan kitchen/diner. This spacious area accommodates formal dining, equipped with a range of wall and base units, a breakfast bar, and integrated appliances and leads to a separate utility with downstairs WC. Additionally, there's a conservatory providing views of the garden, along with another sitting room for added convenience. To the first floor are the master bedroom, complete with built-in wardrobes and an en-suite shower facility. Additionally, there are three more bedrooms and a modern main bathroom featuring a shower over the bath. These rooms all lead off from a central landing that includes an airing cupboard for added storage.