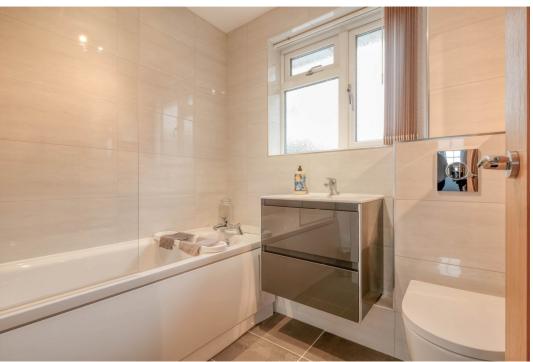

The ground floor of this property enjoys an entrance porch leading to a hallway with stairs rising to the first floor. The lounge features a front-facing bay window and double opening doors that lead to an open-plan kitchen/diner. This spacious area accommodates formal dining, equipped with a range of wall and base units, a breakfast bar, and integrated appliances and leads to a separate utility with downstairs WC. Additionally, there's a conservatory providing views of the garden, along with another sitting room for added convenience. To the first floor are the master bedroom, complete with built-in wardrobes and an en-suite shower facility. Additionally, there are three more bedrooms and a modern main bathroom featuring a shower over the bath. These rooms all lead off from a central landing that includes an airing cupboard for added storage.

## **Room Dimensions:**

Lounge 4.81m x 4.13m (15'9" x 13'6") max
Kitchen/Diner 6.45m x 3.15m (21'1" x 10'4") max
Sitting Room 4.74m x 2.41m (15'6" x 7'10")
Utility Room 1.98m x 2.24m (6'5" x 7'4") max
WC 1.11m x 1.3m (3'7" x 4'3")
Conservatory 3.13m x 3.23m (10'3" x 10'7")
Master Bedroom 3.98m x 3.37m (13'0" x 11'0") max
En Suite 1.38m x 2m (4'6" x 6'6") max
Bedroom 2 2.5m x 3.31m (8'2" x 10'10")
Bedroom 3 2.51m x 2.49m (8'2" x 8'2")
Bedroom 4 2.9m x 2.51m (9'6" x 8'2") max
Bathroom 2.1m x 2.07m (6'10" x 6'9")