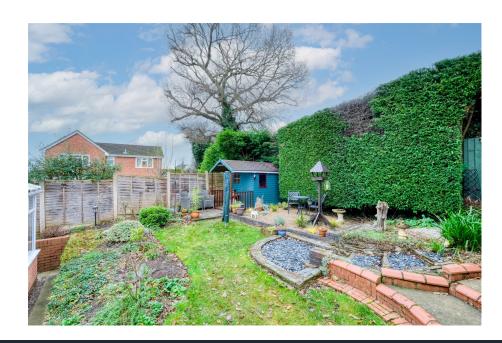

Accessed via a tarmac driveway providing ample parking space for multiple vehicles, this property boasts a mature, well-established rear garden. The garden is tiered, featuring a combination of lawn, patio spaces, and decorative beds. Additionally, it offers a gravelled seating area and includes two sheds and a summer house/ shed - two of which have electricity. The boundaries are lined with hedges and fences, and there's convenient side access via a gate.