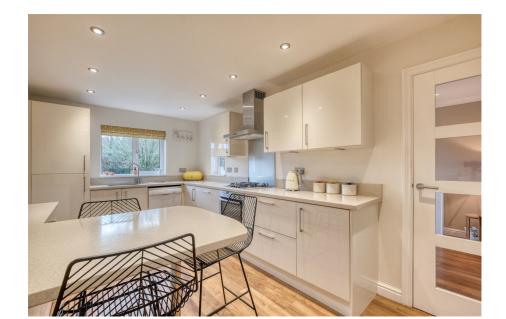

It's who you move with.

• Four Bedrooms

 Lounge with Feature Fireplace

Spacious Kitchen

• Utility Room

Downstairs WC

• Family Bathroom & Ensuite

Rear Garden

## Whitehouse Place, Rednal

For illustrative purposes only, Decorative finishes, fixtures & fittings do not represent the current state of the property. Measurements are approximate & not to scale

An exquisite four-bedroom detached property awaits, providing the convenience of off-road parking. This residence boasts a welcoming lounge adorned with a captivating feature fireplace, a generously proportioned kitchen, a stylish dining room, a practical utility room and an integral garage. The allure extends outdoors to a well-appointed rear garden, creating a harmonious living space in the sought-after locale of Rednal.