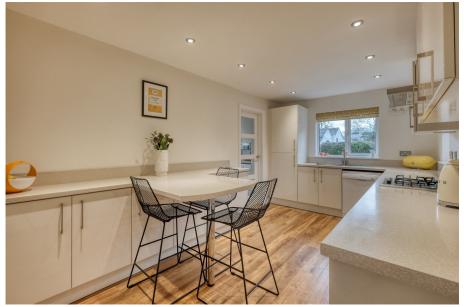

It's who you move with.

• Four Bedrooms

 Lounge with Feature Fireplace

Spacious Kitchen

• Utility Room

Downstairs WC

• Family Bathroom & Ensuite

Rear Garden

## Whitehouse Place, Rednal

For illustrative purposes only, Decorative finishes, fixtures & fittings do not represent the current state of the property. Measurements are approximate & not to scale

An exquisite four-bedroom detached property awaits, providing the convenience of off-road parking. This residence boasts a welcoming lounge adorned with a captivating feature fireplace, a generously proportioned kitchen, a stylish dining room, a practical utility room and an integral garage. The allure extends outdoors to a well-appointed rear garden, creating a harmonious living space in the sought-after locale of Rednal.