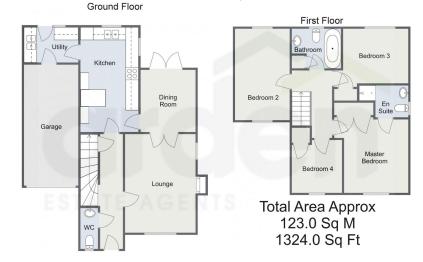

It's who you move with.

• Four Bedrooms

 Lounge with Feature Fireplace

Spacious Kitchen

• Utility Room

Downstairs WC

• Family Bathroom & Ensuite

Rear Garden

Off Road Parking

Garage

## Whitehouse Place, Rednal

For illustrative purposes only, Decorative finishes, fixtures & fittings do not represent the current state of the property. Measurements are approximate & not to scale

An exquisite four-bedroom detached property awaits, providing the convenience of off-road parking. This residence boasts a welcoming lounge adorned with a captivating feature fireplace, a generously proportioned kitchen, a stylish dining room, a practical utility room and an integral garage. The allure extends outdoors to a well-appointed rear garden, creating a harmonious living space in the sought-after locale of Rednal.