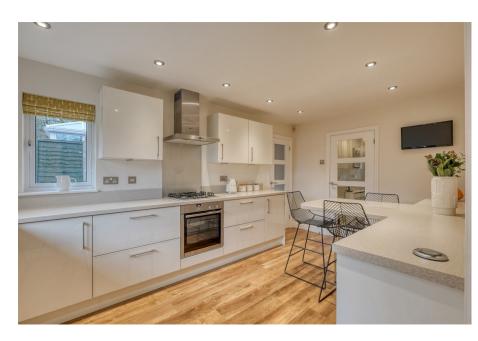

It's who you move with.

• Four Bedrooms

 Lounge with Feature Fireplace

Spacious Kitchen

• Utility Room

Downstairs WC

• Family Bathroom & Ensuite

Rear Garden

## Whitehouse Place, Rednal

For illustrative purposes only, Decorative finishes, fixtures & fittings do not represent the current state of the property. Measurements are approximate & not to scale

An exquisite four-bedroom detached property awaits, providing the convenience of off-road parking. This residence boasts a welcoming lounge adorned with a captivating feature fireplace, a generously proportioned kitchen, a stylish dining room, a practical utility room and an integral garage. The allure extends outdoors to a well-appointed rear garden, creating a harmonious living space in the sought-after locale of Rednal.