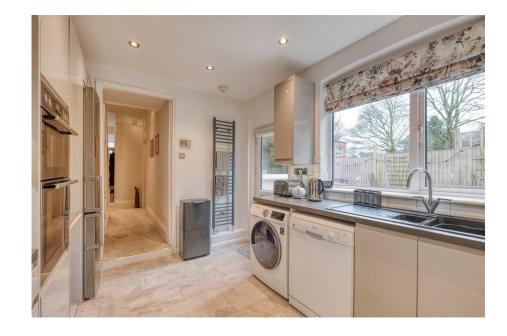

- Four Generous Bedrooms
- Luminous Lounge with Feature Fireplace
- Modern Kitchen with Integrated Appliances
- Dining Room

Cellar

• Family Bathroom

Rear Garden

Off Road Parking

A charming four-bedroom, semi-detached traditional residence featuring lofty ceilings throughout. This property boasts convenient off-road parking, a welcoming lounge adorned with a bay window, a modern and stylish kitchen, a family bathroom, and an additional cellar space. Ideally situated in the desirable locale of Rednal.