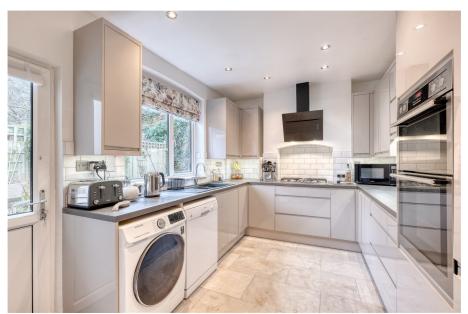

- Four Generous Bedrooms
- Luminous Lounge with Feature Fireplace
- Modern Kitchen with Integrated Appliances
- Dining Room

Cellar

• Family Bathroom

Rear Garden

Off Road Parking

A charming four-bedroom, semi-detached traditional residence featuring lofty ceilings throughout. This property boasts convenient off-road parking, a welcoming lounge adorned with a bay window, a modern and stylish kitchen, a family bathroom, and an additional cellar space. Ideally situated in the desirable locale of Rednal.