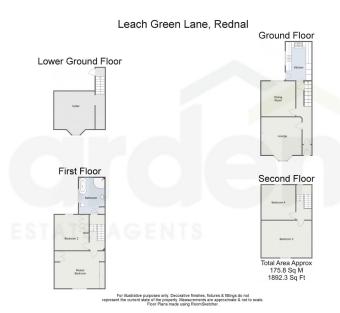

- Four Generous Bedrooms
- Luminous Lounge with Feature Fireplace
- Modern Kitchen with Integrated Appliances
- Dining Room

Cellar

• Family Bathroom

Rear Garden

Off Road Parking

A charming four-bedroom, semi-detached traditional residence featuring lofty ceilings throughout. This property boasts convenient off-road parking, a welcoming lounge adorned with a bay window, a modern and stylish kitchen, a family bathroom, and an additional cellar space. Ideally situated in the desirable locale of Rednal.