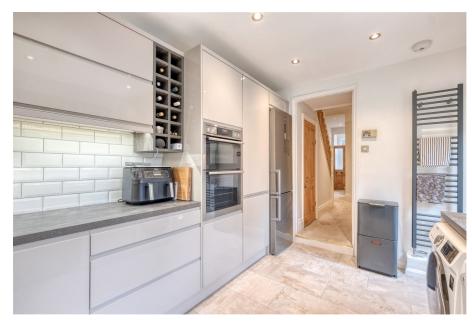

- Four Generous Bedrooms
- Luminous Lounge with Feature Fireplace
- Modern Kitchen with Integrated Appliances
- Dining Room

Cellar

• Family Bathroom

Rear Garden

Off Road Parking

A charming four-bedroom, semi-detached traditional residence featuring lofty ceilings throughout. This property boasts convenient off-road parking, a welcoming lounge adorned with a bay window, a modern and stylish kitchen, a family bathroom, and an additional cellar space. Ideally situated in the desirable locale of Rednal.