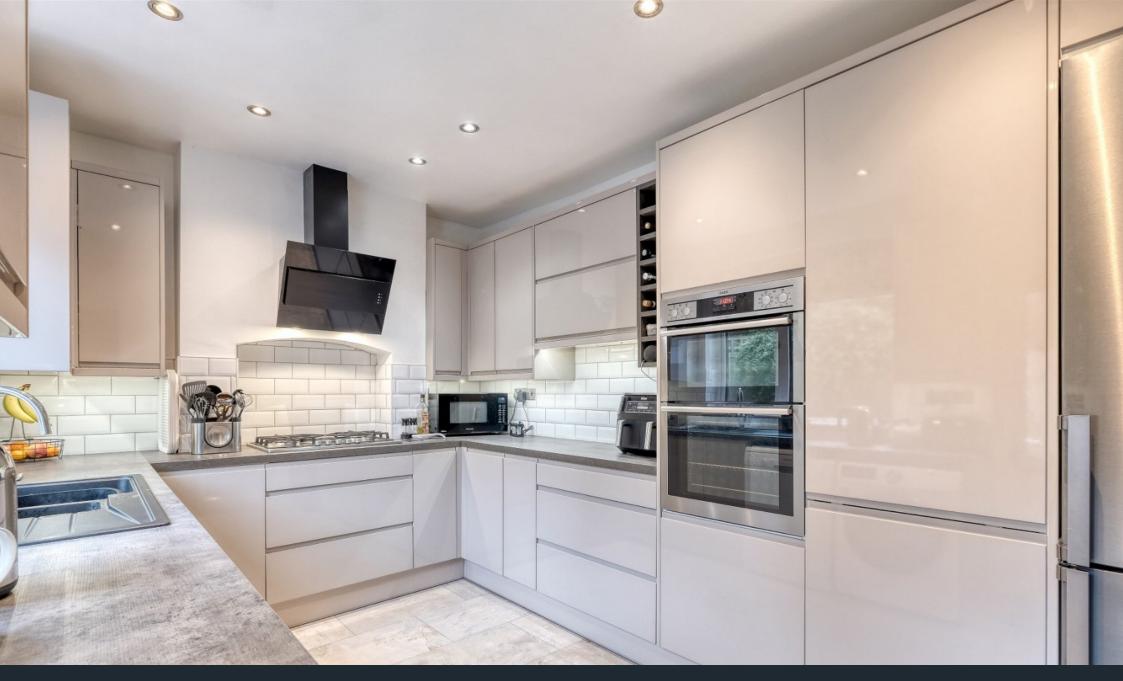

- Four Generous Bedrooms
- Luminous Lounge with Feature Fireplace
- Modern Kitchen with Integrated Appliances
- Dining Room

Cellar

• Family Bathroom

Rear Garden

Off Road Parking

A charming four-bedroom, semi-detached traditional residence featuring lofty ceilings throughout. This property boasts convenient off-road parking, a welcoming lounge adorned with a bay window, a modern and stylish kitchen, a family bathroom, and an additional cellar space. Ideally situated in the desirable locale of Rednal.