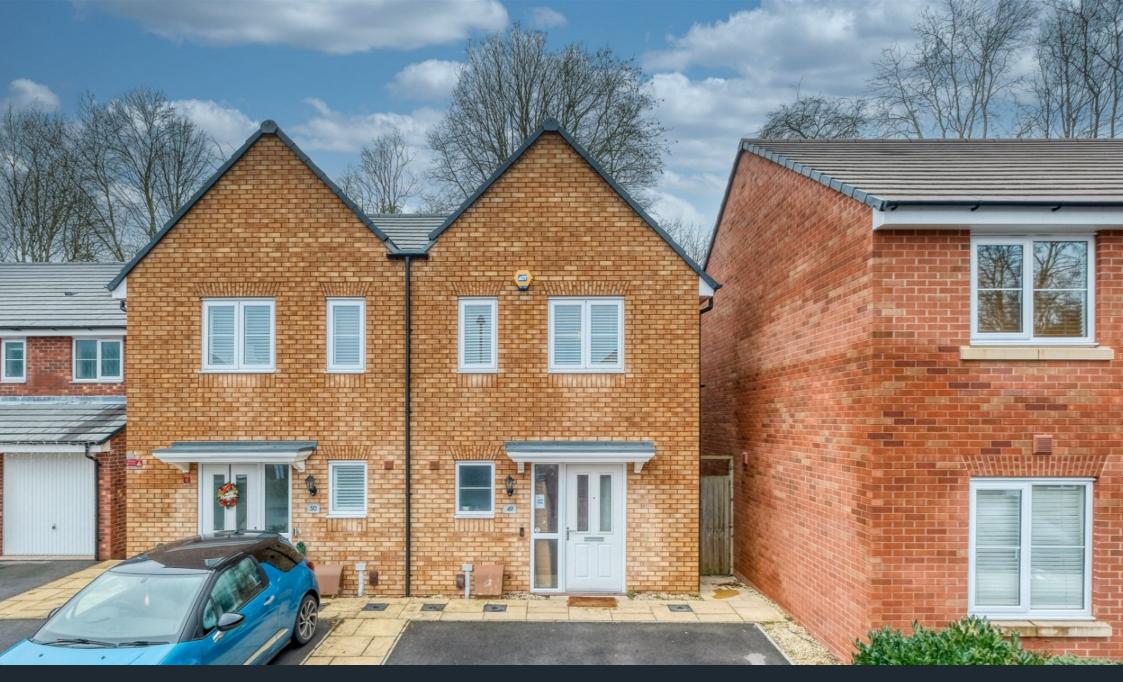

It's who you move with.

• Two Bedrooms

 Open Plan Lounge/Kitchen/ Diner

Downstairs WC

Family Bathroom

• Rear Garden

 Off Road Parking for Two Vehicles

Ground Floor Bedroom Lounge / Kitchen / Bedroom 2 Total Area Approx 66.9 Sq M 720.1 Sq Ft

Hawker Close, Cofton Hackett

First Floor

Nestled in the charming locale of Longbridge, this two-bedroom semi-detached residence is a showcase of beauty and functionality. The ground floor reveals a seamlessly integrated open-plan layout, featuring a spacious lounge, well-appointed kitchen, and an inviting dining area.