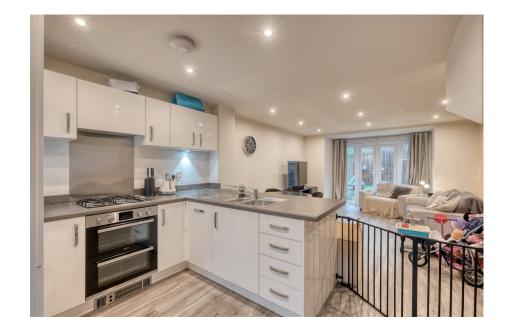

Hawker Close, Cofton Hackett

First Floor

Nestled in the charming locale of Longbridge, this two-bedroom semi-detached residence is a showcase of beauty and functionality. The ground floor reveals a seamlessly integrated open-plan layout, featuring a spacious lounge, well-appointed kitchen, and an inviting dining area.