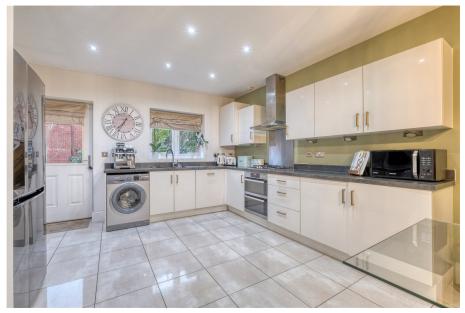

It's who you move with.

Four Bedrooms

• Spacious Lounge

Kitchen/Diner with Integrated
Study Appliances

• Downstairs WC • Family Bathroom

Rear Garden

• Off Road Parking with Garage

An exquisite four-bedroom detached residence nestled in the charming locale of Cofton Hackett. This stunning property showcases an array of desirable features, including a generously proportioned lounge, a contemporary kitchen/diner, an additional reception room, convenient off-road parking, and a delightful rear garden.