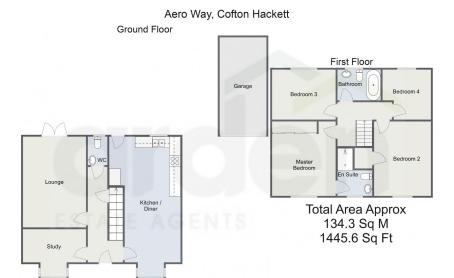

It's who you move with.

Four Bedrooms

• Spacious Lounge

Kitchen/Diner with Integrated
Study Appliances

• Downstairs WC • Family Bathroom

Rear Garden

• Off Road Parking with Garage

An exquisite four-bedroom detached residence nestled in the charming locale of Cofton Hackett. This stunning property showcases an array of desirable features, including a generously proportioned lounge, a contemporary kitchen/diner, an additional reception room, convenient off-road parking, and a delightful rear garden.