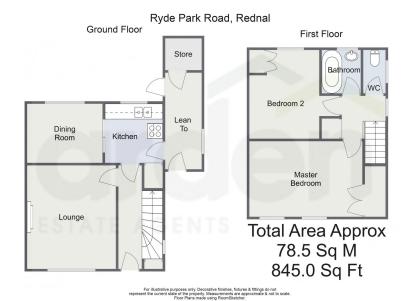

It's who you move with.

Offers Over £190,000

• Two Bedrooms

 Lounge with Feature Fireplace

Kitchen

Dining Room

• Lean to and Store

• Family Bathroom

Rear Garden

• Close to Amenities

A semi-detached, two-bedroom residence awaits transformation through modernisation, boasting pre-approved planning permission for the construction of a two-storey and single-storey side extension. The property offers a large driveway for off road parking, an expansive lounge adorned with a distinctive fireplace, a well-appointed kitchen, an additional reception room, a family bathroom, and a rear garden.