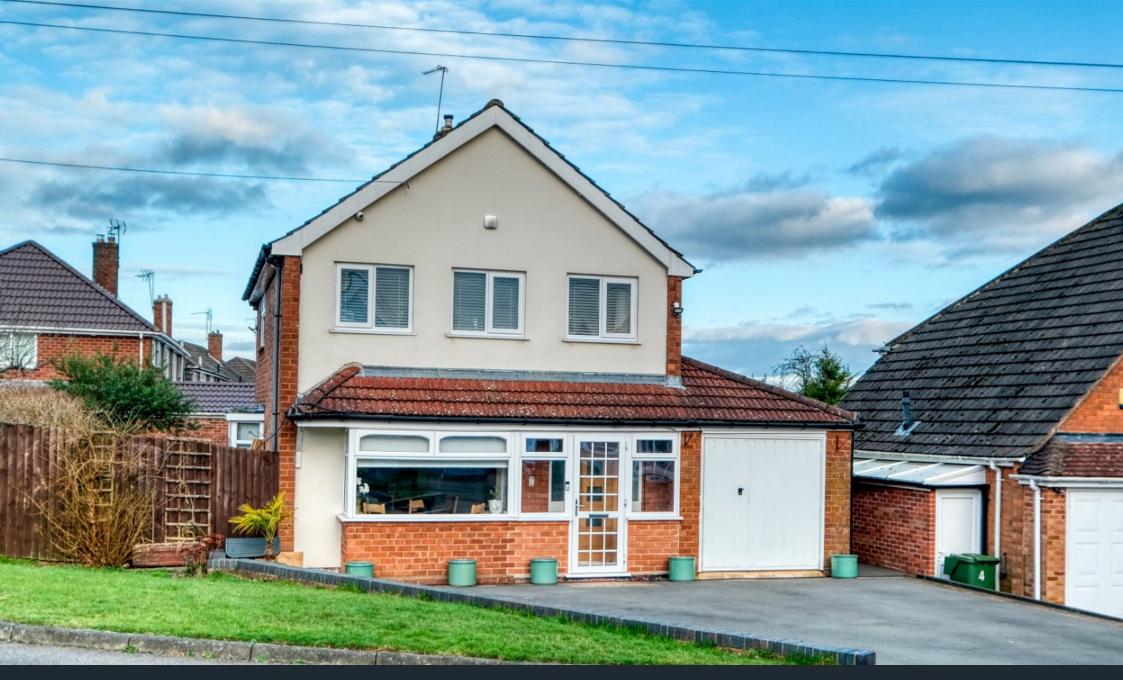

## Clent Road, Rubery, Birmingham, B45 9UU

Offers Over £380,000

- Three Bedrooms
- Lounge with Feature Fireplace
- Kitchen with Integrated Appliances
- Dining Room with Bay Window

Family Bathroom

Downstairs WC

Rear Garden

Garage

Off Road Parking

Secured Porch

A beautiful three-bedroom detached residence in the charming locale of Rubery, this property boasts the convenience of off-road parking for multiple vehicles as well as a sizeable front garden. Step into the expansive living space featuring a generously sized lounge, a well-appointed dining room, and a fully equipped kitchen. The accommodation also includes a tastefully designed family bathroom and a delightful rear garden.