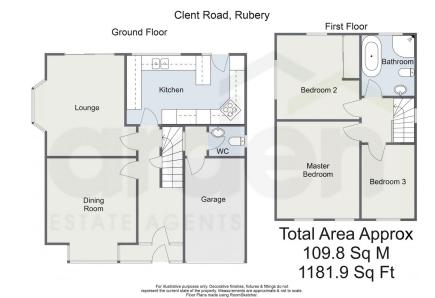

## Clent Road, Rubery, Birmingham, B45 9UU

Offers Over £380,000

- Three Bedrooms
- Lounge with Feature Fireplace
- Kitchen with Integrated Appliances
- Dining Room with Bay Window

Family Bathroom

Downstairs WC

Rear Garden

Garage

Off Road Parking

Secured Porch

A beautiful three-bedroom detached residence in the charming locale of Rubery, this property boasts the convenience of off-road parking for multiple vehicles as well as a sizeable front garden. Step into the expansive living space featuring a generously sized lounge, a well-appointed dining room, and a fully equipped kitchen. The accommodation also includes a tastefully designed family bathroom and a delightful rear garden.