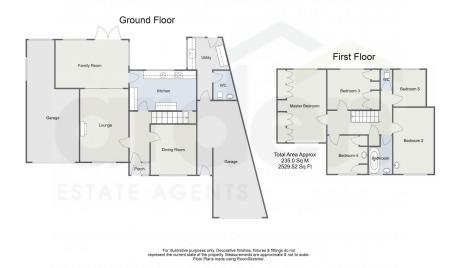

It's who you move with.

NO CHAIN

- Five Bedrooms
- Three Reception Rooms: Lounge, Dining Room and Family Room
  Family Bathroom with Separate WC
- Downstairs WC
- Off Road Parking and Two Garages

- Kitchen
- Utility Room
- · Rear Garden
- Close to Amenities

## Fairmead Rise, Kings Norton

Nestled within the serene neighbourhood of Kings Norton, Birmingham, this classic 1930s detached property exudes timeless charm and offers immense potential for the new homeowners. Boasting five bedrooms and three generously-sized reception rooms, this residence is ideal for those seeking space and versatility, an expansive kitchen, complete with a breakfast bar and ample storage. Convenience is paramount with additional features including a utility area and a downstairs WC. Beyond the confines of the home, a meticulously maintained rear garden ensuring perfect entertainment and space.