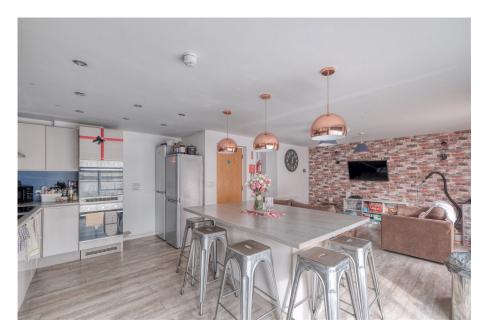

## **Description:**

This property is split over three floors, with the ground floor comprising; hallway with storage cupboard and stairs to first floor. Two double en-suite bedrooms. Open plan kitchen/dining/living area with the kitchen area offering base and eye level units with roll top work surfaces and breakfast bar. Built in appliances to include; two extractor fans, two hobs and double oven. Space for fridge/freezer and plumbing for washing machine. To the first floor are four further double en-suite rooms. To the second floor are two double en-suite rooms.

Agents notes -

September 24

Rents looking to achieve CM1 and CM2 £4870.64 pcm 11months £53577.04 gross yield 9.74%. Some rooms already filed for September at these prices.

- Student Investment Property 
  No Onward Chain
- Eight En-Suite Rooms
- City Centre Location
- Yield When Fully Let 9.45%
- Communal Kitchen/Diner/ Lounge
- Current Rental £4723.32PCM/11 Months