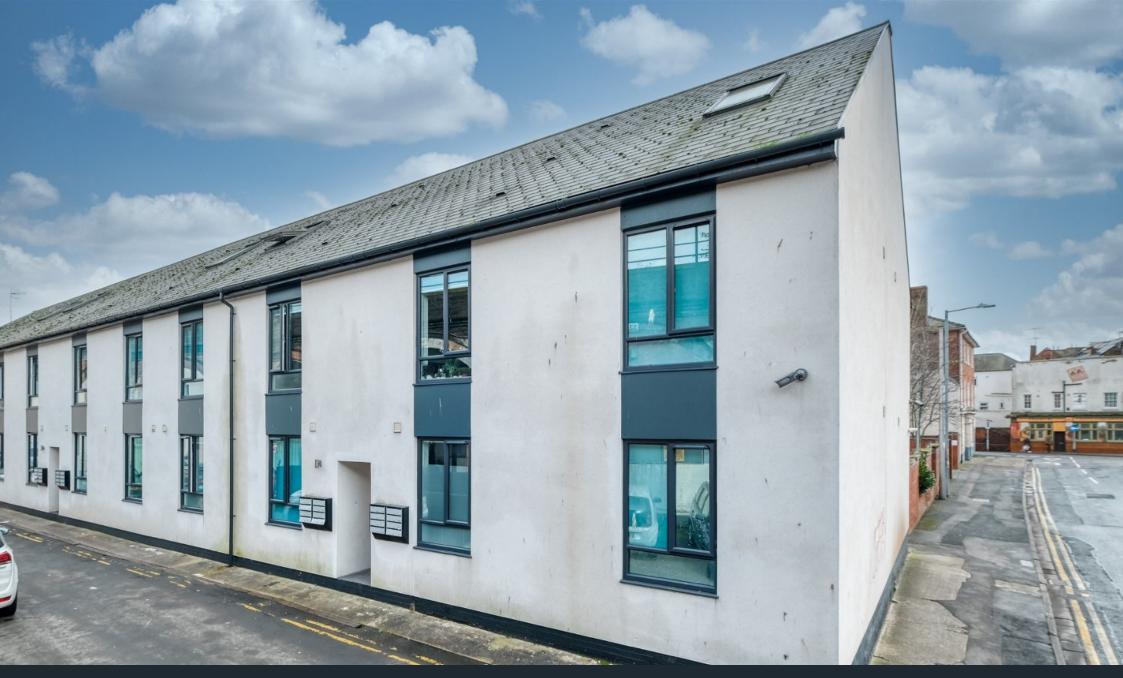

## Farrier Street, Worcester, WR1 3BJ £550,000

🍋 8 🚰 8 🚍 1

## Summary:

Court Mews is a purpose built student investment property located in Farrier Street. This property offers modern fixture and fittings alongside being well presented throughout. The property sits next to the railway arches which has new business, such as Method Coffee, Archworks and Axe Junkies to name a few. An upcoming and thriving spot. The property as a whole is made up of six terrace units with a total of 48 en-suite rooms. 1 Court Mews is a purpose built private student halls creating one of the six units with a total of eight en-suite rooms. There are two units up for sale with an option to buy 2 Court Mews for anyone looking to add several properties to their portfolio. Being just a short throw away from Foregate Train Station, The Hive Library and Worcester City Campus as well as all the bars, restaurants and shopping facilities that the town has to offer, this makes the perfect spot for students to reside.