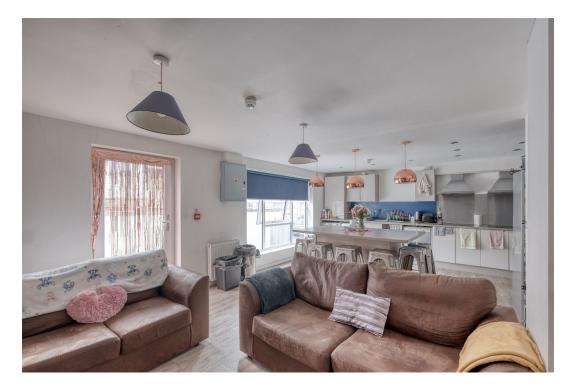

## **Description:**

This property is split over three floors, with the ground floor comprising; hallway with storage cupboard and stairs to first floor. Two double en-suite bedrooms. Open plan kitchen/dining/living area with the kitchen area offering base and eye level units with roll top work surfaces and breakfast bar. Built in appliances to include; two extractor fans, two hobs and double oven. Space for fridge/freezer and plumbing for washing machine. To the first floor are four further double en-suite rooms. To the second floor are two double en-suite rooms.