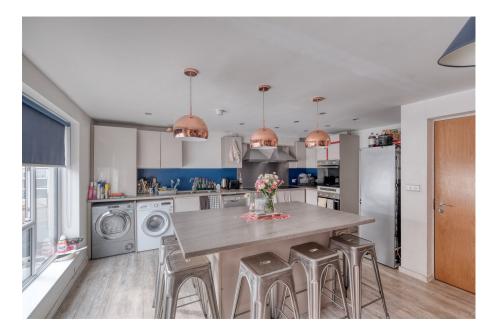

## **Description:**

This property is split over three floors, with the ground floor comprising; hallway with storage cupboard and stairs to first floor. Two double en-suite bedrooms. Open plan kitchen/dining/living area with the kitchen area offering base and eye level units with roll top work surfaces and breakfast bar. Built in appliances to include; two extractor fans, two hobs and double oven. Space for fridge/freezer and plumbing for washing machine. To the first floor are four further double en-suite rooms. To the second floor are two double en-suite rooms.

Agents notes -

September 24

Rents looking to achieve CM1 and CM2 £4870.64 pcm 11months £53577.04 gross yield 9.74%. Some rooms already filed for September at these prices.

- Student Investment Property 
  No Onward Chain
- Eight En-Suite Rooms
- City Centre Location
- Yield When Fully Let 9.45%
- Communal Kitchen/Diner/ Lounge
- Current Rental £4723.32PCM/11 Months