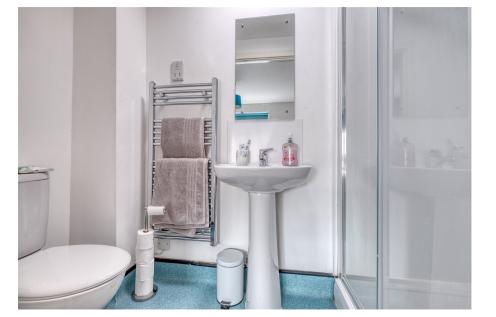

The en-suite shower rooms offer white piece suites and half tiled walls and heated towel rails.

The rooms come with built in furniture.

The property benefits from gas central heating and double glazing.