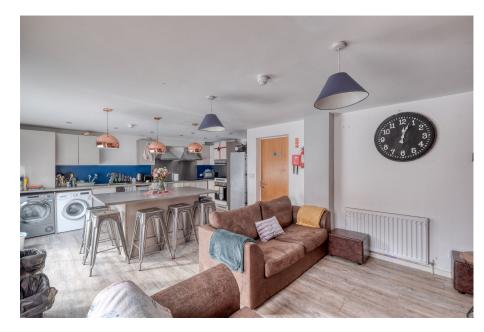

## **Description:**

This property is split over three floors, with the ground floor comprising; hallway with storage cupboard and stairs to first floor. Two double en-suite bedrooms. Open plan kitchen/dining/living area with the kitchen area offering base and eye level units with roll top work surfaces and breakfast bar. Built in appliances to include; two extractor fans, two hobs and double oven. Space for fridge/freezer and plumbing for washing machine. To the first floor are four further double en-suite rooms. To the second floor are two double en-suite rooms.

Agents notes -

September 24

Rents looking to achieve CM1 and CM2 £4870.64 pcm 11months £53577.04 gross yield 9.74%. Some rooms already filed for September at these prices.

- Student Investment Property 
  No Onward Chain
- Eight En-Suite Rooms
- City Centre Location
- Yield When Fully Let 9.45%
- Communal Kitchen/Diner/ Lounge
- Current Rental £4723.32PCM/11 Months