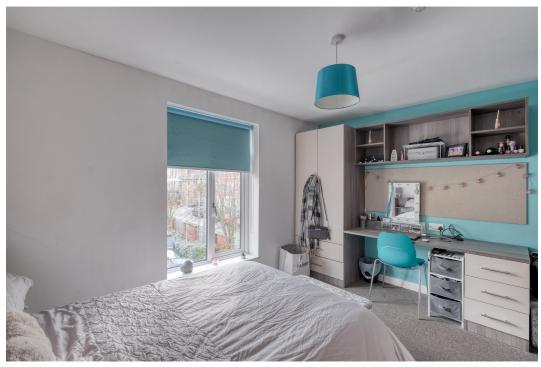

## **Description:**

This property is split over three floors, with the ground floor comprising; hallway with storage cupboard and stairs to first floor. Two double en-suite bedrooms. Open plan kitchen/dining/living area with the kitchen area offering base and eye level units with roll top work surfaces and breakfast bar. Built in appliances to include; two extractor fans, two hobs and double oven. Space for fridge/freezer and plumbing for washing machine. To the first floor are four further double en-suite rooms. To the second floor are two double en-suite rooms.

The en-suite shower rooms offer white piece suites and half tiled walls and heated towel rails.

The rooms come with built in furniture.

The property benefits from gas central heating and double glazing.