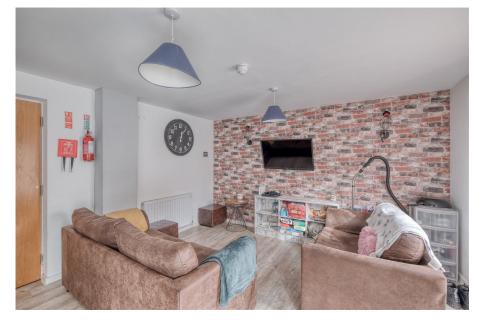

## **Description:**

This property is split over three floors, with the ground floor comprising; hallway with storage cupboard and stairs to first floor. Two double en-suite bedrooms. Open plan kitchen/dining/living area with the kitchen area offering base and eye level units with roll top work surfaces and breakfast bar. Built in appliances to include; two extractor fans, two hobs and double oven. Space for fridge/freezer and plumbing for washing machine. To the first floor are four further double en-suite rooms. To the second floor are two double en-suite rooms.