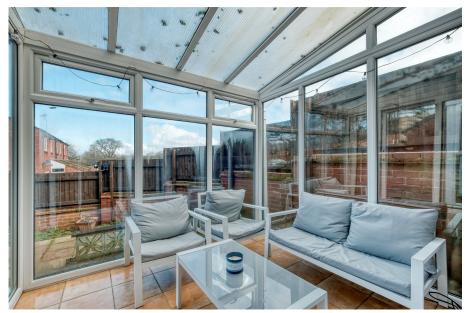

## Patch Lane, Oakenshaw, Redditch B98 7XE

Offers Over £200,000

No Onward Chain

Three Bedrooms

• Family Bathroom & Guest WC • Lounge

 Kitchen/Diner Conservatory

 Enclosed Rear Garden · Communal Parking

Popular Location

\*\*No Onward Chain\*\* A neatly presented three bedroom end of terrace property offered with lounge, kitchen/diner, conservatory, family bathroom and guest WC, low maintenance rear garden, communal parking and situated in the popular location of Oakenshaw, Redditch.