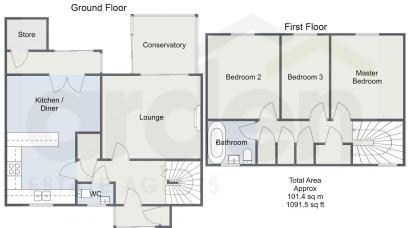

## Patch Lane, Oakenshaw, Redditch B98 7XE

Offers Over £200,000

No Onward Chain

Three Bedrooms

• Family Bathroom & Guest WC • Lounge

 Kitchen/Diner Conservatory

 Enclosed Rear Garden · Communal Parking

Popular Location

\*\*No Onward Chain\*\* A neatly presented three bedroom end of terrace property offered with lounge, kitchen/diner, conservatory, family bathroom and guest WC, low maintenance rear garden, communal parking and situated in the popular location of Oakenshaw, Redditch.

## Patch Lane, Redditch

For illustrative purposes only. Decorative finishes, fixtures & fittings do not represent the current state of the property. Measurements are approximate & not to scale.

20004, 10:52 Energy performance certificate (EPC) – Find an energy certificate – GOV/U