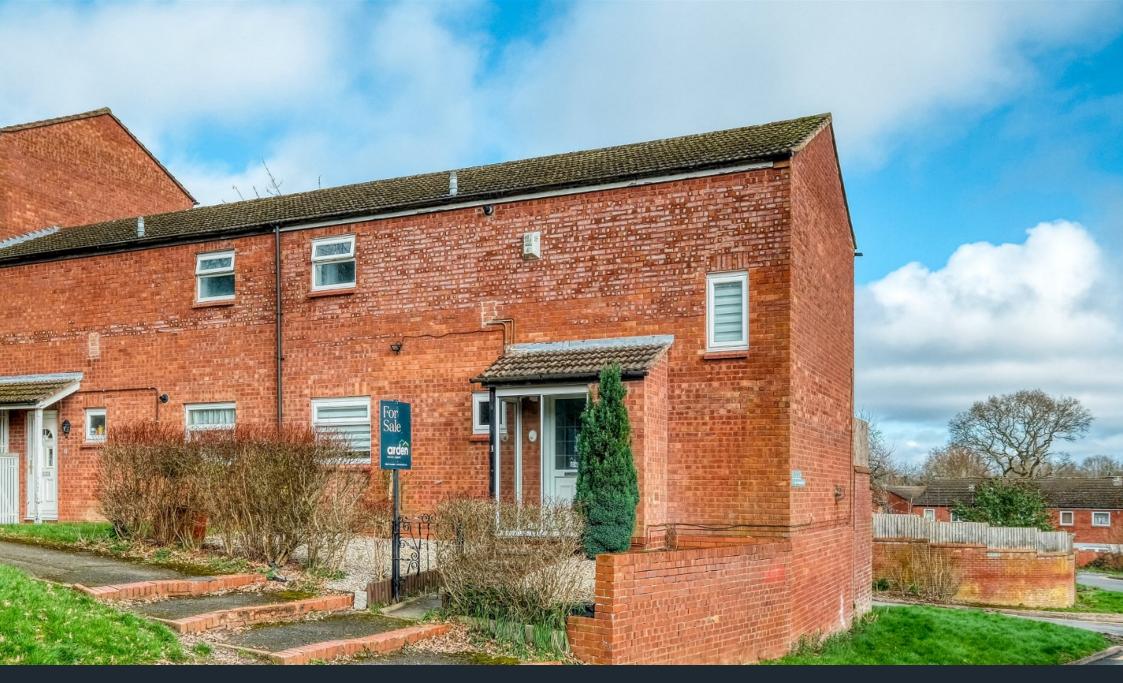

## Patch Lane, Oakenshaw, Redditch B98 7XE

Offers Over £200,000

No Onward Chain

Three Bedrooms

• Family Bathroom & Guest WC • Lounge

 Kitchen/Diner Conservatory

 Enclosed Rear Garden · Communal Parking

Popular Location

\*\*No Onward Chain\*\* A neatly presented three bedroom end of terrace property offered with lounge, kitchen/diner, conservatory, family bathroom and guest WC, low maintenance rear garden, communal parking and situated in the popular location of Oakenshaw, Redditch.