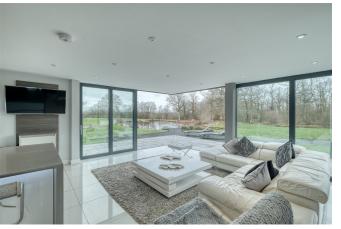

## Sledgemoor, Broadwas, Worcester, WR6 5NR

This truly stunning modern retreat is nestled in the village of Broadwas, offering country living whilst also being conveniently located close to Worcester City, providing a lifestyle that is both idyllic and accessible. No expense has been spared with high quality fittings throughout, and every inch thoughtfully designed, this is a lifestyle choice. Nestled in approx. 6.5 Acres of land, with a lake and woodland area, there are views from every window of the rolling countryside. A further 3 acres of land can be brought by separate negotiation. Approx. 4876 sq ft of living space which includes a one bedroom annex, boasting its own entrance but it can also be accessed by the main house, giving the option of versatile living. Viewing is recommended to appreciate everything this home has to offer, especially the views.

## Garage

5.82m x 5.45m (19'1" x 17'10")

Kitchen/Diner/Family Room 10.7m x 13.04m (35'1" x 42'9") max

WC

2.21m x 1.2m (7'3" x 3'11")

Lounge

5.25m x 4.79m (17'2" x 15'8") max

Bedroom 6