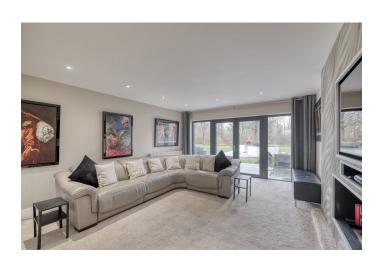

## Garage

5.82m x 5.45m (19'1" x 17'10")

Kitchen/Diner/Family Room 10.7m x 13.04m (35'1" x 42'9") max

WC

2.21m x 1.2m (7'3" x 3'11")

Lounge

5.25m x 4.79m (17'2" x 15'8") max

Bedroom 6