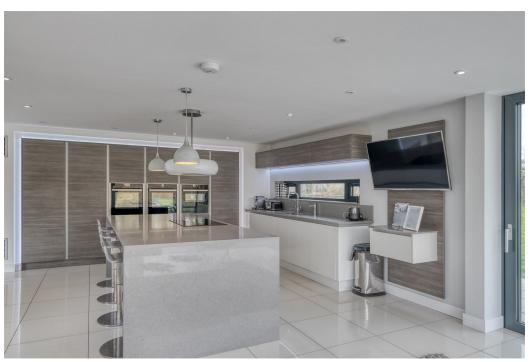

## Sledgemoor, Broadwas, Worcester, WR6 5NR

This truly stunning modern retreat is nestled in the village of Broadwas, offering country living whilst also being conveniently located close to Worcester City, providing a lifestyle that is both idyllic and accessible. No expense has been spared with high quality fittings throughout, and every inch thoughtfully designed, this is a lifestyle choice. Nestled in approx. 6.5 Acres of land, with a lake and woodland area, there are views from every window of the rolling countryside. A further 3 acres of land can be brought by separate negotiation. Approx. 4876 sq ft of living space which includes a one bedroom annex, boasting its own entrance but it can also be accessed by the main house, giving the option of versatile living. Viewing is recommended to appreciate everything this home has to offer, especially the views.

## Garage

5.82m x 5.45m (19'1" x 17'10")

Kitchen/Diner/Family Room 10.7m x 13.04m (35'1" x 42'9") max

WC

2.21m x 1.2m (7'3" x 3'11")

Lounge

5.25m x 4.79m (17'2" x 15'8") max

Bedroom 6