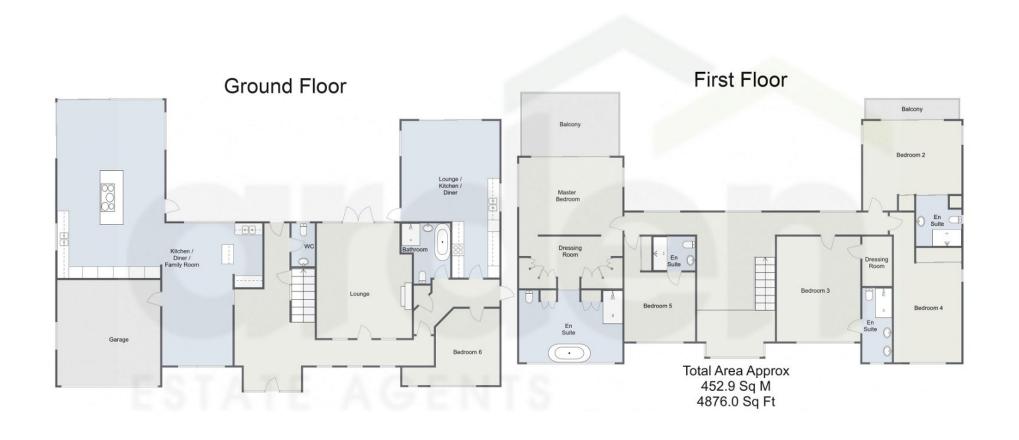

## Garage

5.82m x 5.45m (19'1" x 17'10")

Kitchen/Diner/Family Room 10.7m x 13.04m (35'1" x 42'9") max

WC

2.21m x 1.2m (7'3" x 3'11")

Lounge

5.25m x 4.79m (17'2" x 15'8") max

Bedroom 6

5m x 3.93m (16'4" x 12'10") max

**Bathroom** 

2.79m x 2.51m (9'1" x 8'2") max

**Lounge Kitchen Diner** 

8.66m x 5.04m (28'4" x 16'6") max

**Stairs To First Floor Landing** 

**Master Bedroom** 

5.41m x 3.95m (17'8" x 12'11")

**Dressing Room** 

5.41m x 2.66m (17'8" x 8'8")

**Ensuite** 

5.38m x 3.51m (17'7" x 11'6")

**Balcony** 

5.35m x 3.5m (17'6" x 11'5")

Bedroom 2 4.6m x 5.05m (15'1" x 16'6") max

**Ensuite** 2.17m x 1.74m (7'1" x 5'8")

**Balcony** 5.05m x 1.36m (16'6" x 4'5")

**Bedroom 3** 5.36m x 4.25m (17'7" x 13'11")

**Dressing Room** 2.54m x 1.42m (8'4" x 4'7")

Ensuite 3.82m x 1.43m (12'6" x 4'8")

**Bedroom 4** 6.72m x 3.44m (22'0" x 11'3") max

**Bedroom 5** 5.39m x 3.64m (17'8" x 11'11") max

**Ensuite** 2.15m x 1.94m (7'0" x 6'4")

## Sledgemoor, Broadwas, Worcester

For illustrative purposes only. Decorative finishes, fixtures & fittings do not represent the current state of the property. Measurements are approximate & not to scale. Floor Plans made using RoomSketcher.