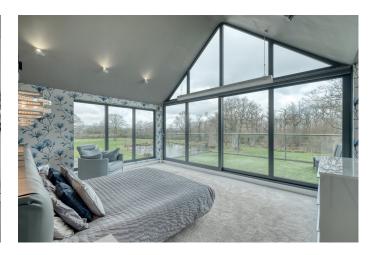

5m x 3.93m (16'4" x 12'10") max

**Bathroom** 

2.79m x 2.51m (9'1" x 8'2") max

**Lounge Kitchen Diner** 

8.66m x 5.04m (28'4" x 16'6") max

**Stairs To First Floor Landing** 

**Master Bedroom** 

5.41m x 3.95m (17'8" x 12'11")