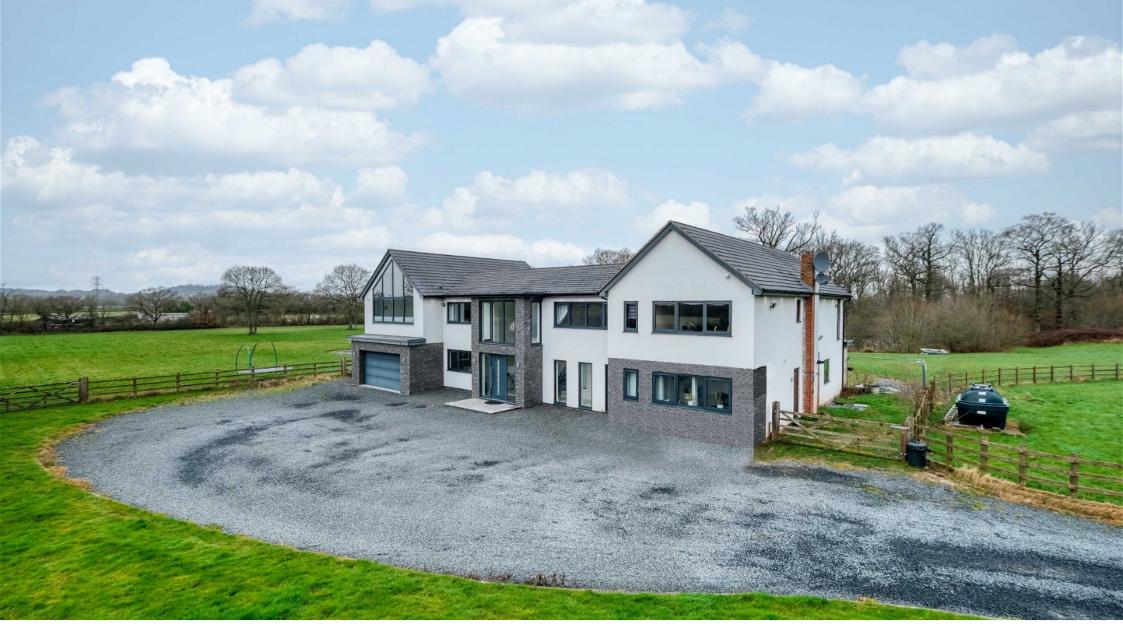

## Sledgemoor, Broadwas, Worcester, WR6 5NR

This truly stunning modern retreat is nestled in the village of Broadwas, offering country living whilst also being conveniently located close to Worcester City, providing a lifestyle that is both idyllic and accessible. No expense has been spared with high quality fittings throughout, and every inch thoughtfully designed, this is a lifestyle choice. Nestled in approx. 6.5 Acres of land, with a lake and woodland area, there are views from every window of the rolling countryside. A further 3 acres of land can be brought by separate negotiation. Approx. 4876 sq ft of living space which includes a one bedroom annex, boasting its own entrance but it can also be accessed by the main house, giving the option of versatile living. Viewing is recommended to appreciate everything this home has to offer, especially the views.