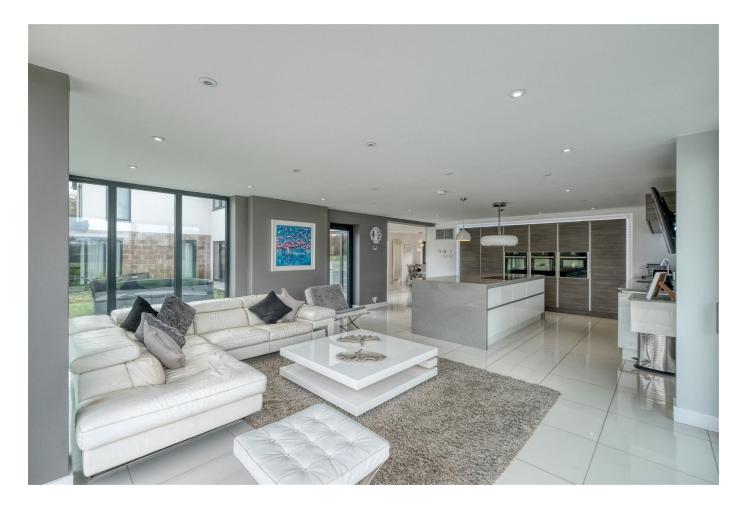

## Sledgemoor, Broadwas, Worcester, WR6 5NR

This truly stunning modern retreat is nestled in the village of Broadwas, offering country living whilst also being conveniently located close to Worcester City, providing a lifestyle that is both idyllic and accessible. No expense has been spared with high quality fittings throughout, and every inch thoughtfully designed, this is a lifestyle choice. Nestled in approx. 6.5 Acres of land, with a lake and woodland area, there are views from every window of the rolling countryside. A further 3 acres of land can be brought by separate negotiation. Approx. 4876 sq ft of living space which includes a one bedroom annex, boasting its own entrance but it can also be accessed by the main house, giving the option of versatile living. Viewing is recommended to appreciate everything this home has to offer, especially the views.

## Garage

5.82m x 5.45m (19'1" x 17'10")

Kitchen/Diner/Family Room 10.7m x 13.04m (35'1" x 42'9") max

WC

2.21m x 1.2m (7'3" x 3'11")

Lounge

5.25m x 4.79m (17'2" x 15'8") max

Bedroom 6