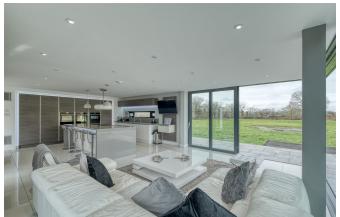

## Sledgemoor, Broadwas, Worcester, WR6 5NR

This truly stunning modern retreat is nestled in the village of Broadwas, offering country living whilst also being conveniently located close to Worcester City, providing a lifestyle that is both idyllic and accessible. No expense has been spared with high quality fittings throughout, and every inch thoughtfully designed, this is a lifestyle choice. Nestled in approx. 6.5 Acres of land, with a lake and woodland area, there are views from every window of the rolling countryside. A further 3 acres of land can be brought by separate negotiation. Approx. 4876 sq ft of living space which includes a one bedroom annex, boasting its own entrance but it can also be accessed by the main house, giving the option of versatile living. Viewing is recommended to appreciate everything this home has to offer, especially the views.

## Garage

5.82m x 5.45m (19'1" x 17'10")

Kitchen/Diner/Family Room 10.7m x 13.04m (35'1" x 42'9") max

WC

2.21m x 1.2m (7'3" x 3'11")

Lounge

5.25m x 4.79m (17'2" x 15'8") max

Bedroom 6