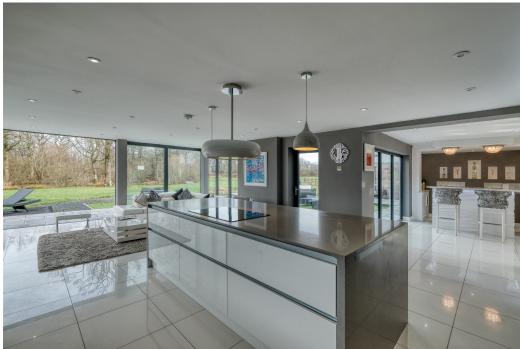

## Sledgemoor, Broadwas, Worcester, WR6 5NR

This truly stunning modern retreat is nestled in the village of Broadwas, offering country living whilst also being conveniently located close to Worcester City, providing a lifestyle that is both idyllic and accessible. No expense has been spared with high quality fittings throughout, and every inch thoughtfully designed, this is a lifestyle choice. Nestled in approx. 6.5 Acres of land, with a lake and woodland area, there are views from every window of the rolling countryside. A further 3 acres of land can be brought by separate negotiation. Approx. 4876 sq ft of living space which includes a one bedroom annex, boasting its own entrance but it can also be accessed by the main house, giving the option of versatile living. Viewing is recommended to appreciate everything this home has to offer, especially the views.

## Garage

5.82m x 5.45m (19'1" x 17'10")

Kitchen/Diner/Family Room 10.7m x 13.04m (35'1" x 42'9") max

WC

2.21m x 1.2m (7'3" x 3'11")

Lounge

5.25m x 4.79m (17'2" x 15'8") max

Bedroom 6