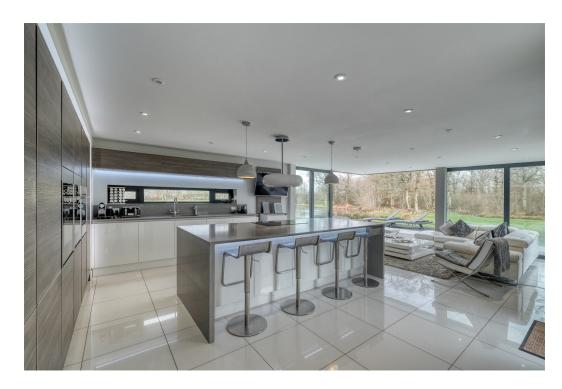

## Sledgemoor, Broadwas, Worcester, WR6 5NR

This truly stunning modern retreat is nestled in the village of Broadwas, offering country living whilst also being conveniently located close to Worcester City, providing a lifestyle that is both idyllic and accessible. No expense has been spared with high quality fittings throughout, and every inch thoughtfully designed, this is a lifestyle choice. Nestled in approx. 6.5 Acres of land, with a lake and woodland area, there are views from every window of the rolling countryside. A further 3 acres of land can be brought by separate negotiation. Approx. 4876 sq ft of living space which includes a one bedroom annex, boasting its own entrance but it can also be accessed by the main house, giving the option of versatile living. Viewing is recommended to appreciate everything this home has to offer, especially the views.

## Garage

5.82m x 5.45m (19'1" x 17'10")

Kitchen/Diner/Family Room 10.7m x 13.04m (35'1" x 42'9") max

WC

2.21m x 1.2m (7'3" x 3'11")

Lounge

5.25m x 4.79m (17'2" x 15'8") max

Bedroom 6