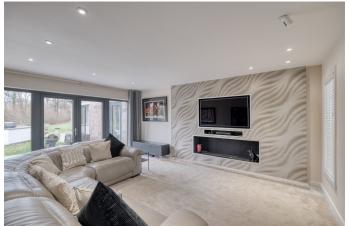

## Garage

5.82m x 5.45m (19'1" x 17'10")

Kitchen/Diner/Family Room 10.7m x 13.04m (35'1" x 42'9") max

WC

2.21m x 1.2m (7'3" x 3'11")

Lounge

5.25m x 4.79m (17'2" x 15'8") max

Bedroom 6