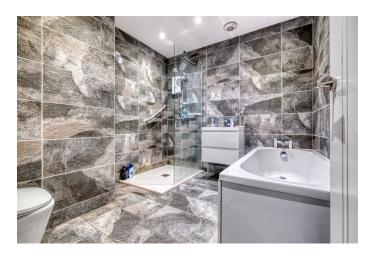

5m x 3.93m (16'4" x 12'10") max

**Bathroom** 

2.79m x 2.51m (9'1" x 8'2") max

**Lounge Kitchen Diner** 

8.66m x 5.04m (28'4" x 16'6") max

**Stairs To First Floor Landing** 

**Master Bedroom** 

5.41m x 3.95m (17'8" x 12'11")