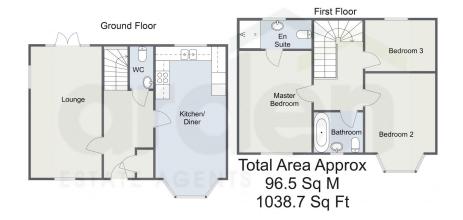

It's who you move with.

• Three Bedrooms

• Spacious Lounge

• Open Plan Kitchen/Diner

Family Bathroom

• Ensuite

Downstairs WC

• Rear Garden

## Groveley Lane, Birmingham

For illustrative purposes only. Decorative finishes, fixtures & fittings do not represent the current state of the properly. Measurements are approximate & not to scale.

Experience contemporary elegance in this stunning three-bedroom detached residence located in the vibrant community of Longbridge, Birmingham. Boasting a generously sized lounge, an open-plan kitchen and dining area, a thoughtfully designed family bathroom and ensuite, comfort and convenience are prioritized. Step outside to discover a charming rear garden, perfect for outdoor gatherings.