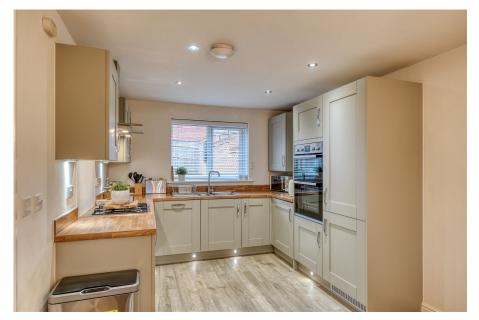

It's who you move with.

• Three Bedrooms

• Spacious Lounge

• Open Plan Kitchen/Diner

Family Bathroom

• Ensuite

Downstairs WC

• Rear Garden

## Groveley Lane, Birmingham

For illustrative purposes only. Decorative finishes, fixtures & fittings do not represent the current state of the properly. Measurements are approximate & not to scale.

Experience contemporary elegance in this stunning three-bedroom detached residence located in the vibrant community of Longbridge, Birmingham. Boasting a generously sized lounge, an open-plan kitchen and dining area, a thoughtfully designed family bathroom and ensuite, comfort and convenience are prioritized. Step outside to discover a charming rear garden, perfect for outdoor gatherings.