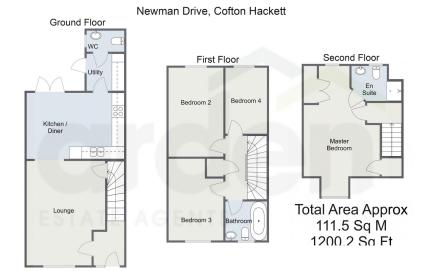

It's who you move with.

Four Bedrooms

 Open Plan Lounge/Kitchen/ Diner

Utility

Downstairs WC

• Family Bathroom & Ensuite

Off Road Parking

• Entrance Hall

• Rear Garden

For illustrative purposes only. Decorative finishes, fixtures & fittings do not represent the current state of the property. Measurements are approximate & not to scale.

This impeccably designed three-storey residence boasts four bedrooms, a seamlessly integrated open-plan lounge/kitchen/diner, off-road parking equipped with electric charging points, a family bathroom, ensuite facilities, and a charming rear garden. Nestled in the serene locale of Cofton Hackett, Birmingham, this property offers a blend of modern luxury and comfort.