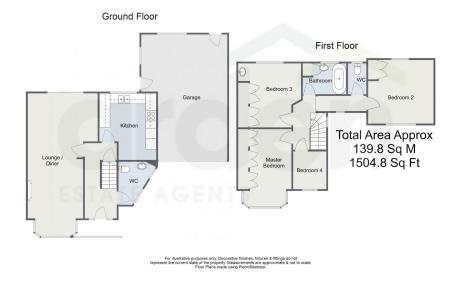

## **Torre Avenue, Northfield, Birmingham, B31 5BX** Offers Over £395,000

🍋 4 🚰 1 🚍 1

Four Bedrooms

• Lounge/Diner

- Kitchen
- Downstairs WC
- Garage

• Rear Garden

Family Bathroom

- Off Road Parking

Exuding charm and functionality, this well presented semidetached property in Northfield, Birmingham boasts four inviting bedrooms, a generously proportioned lounge/diner for entertaining, a well-appointed spacious kitchen, convenient offroad parking, a family bathroom, an expansive garage for storage or projects, and a peaceful rear garden perfect for relaxation or outdoor gatherings. 