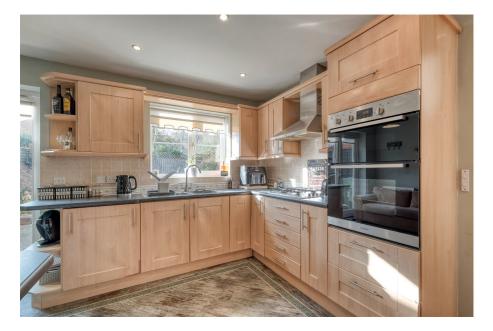

## **Chapelfield Mews, Rubery, Birmingham, B45 9EE** Offers Over £415,000

**⊨** 4 **⊨** 2 **⊆** 2

Four Bedrooms

- Lounge with Feature Fireplace
- Kitchen with Integrated
  Appliances
  Dining Room
- Family Bathroom and Ensuite 
  Downstairs WC
- Rear Garden

> r illustrative purposes only. Decorative finishes, fixtures & fittings do not he current state of the property. Measurements are approximate & not to scal Floor Plans made using RoomSketcher.

Presenting an exquisite four-bedroom residence nestled in Rubery, Birmingham. This home boasts an expansive lounge adorned with a captivating feature fireplace, a welcoming dining room, a well-appointed kitchen, a convenient downstairs WC, a modern family bathroom, and a charming rear garden.