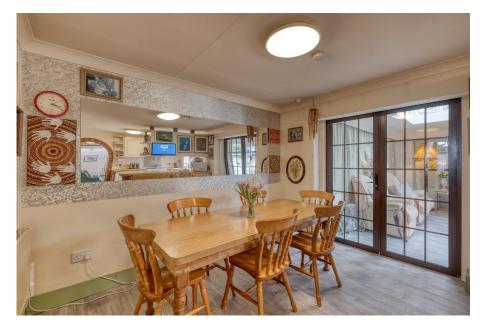

It's who you move with.

Five Bedrooms

• Three Reception Rooms

Kitchen/Diner

Utility Space

· Downstairs Shower Room

Downstairs WC

• Ensuite to all Bedrooms

Rear Garden

Workshop and Summerhouse
 Off Road Parking and Integral Garage

Ground Floor

First Floor

First Floor

First Second Floor

Total Area Approx 286.2 Sq M 3080.6 Sq Ft

Nestled in Longbridge, this charming five-bedroom semidetached residence exudes traditional charm and comfort. Boasting a tranquil setting, the property features three spacious reception rooms, including an extended kitchen/diner perfect for entertaining guests. A convenient utility space and a downstairs shower room while an integral garage and off road parking provides security. Each bedroom is graced with its own ensuite, ensuring privacy and luxury for all occupants.