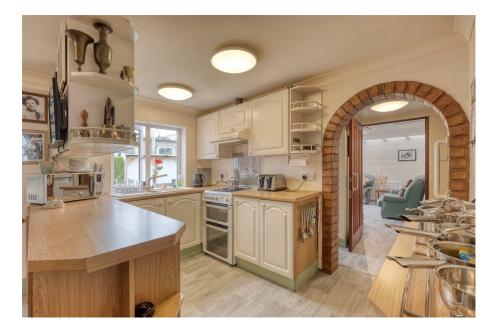

It's who you move with.

Five Bedrooms

• Three Reception Rooms

Kitchen/Diner

Utility Space

· Downstairs Shower Room

Downstairs WC

• Ensuite to all Bedrooms

Rear Garden

Workshop and Summerhouse
 Off Road Parking and Integral Garage

Ground Floor

First Floor

First Floor

First Second Floor

Total Area Approx 286.2 Sq M 3080.6 Sq Ft

Nestled in Longbridge, this charming five-bedroom semidetached residence exudes traditional charm and comfort. Boasting a tranquil setting, the property features three spacious reception rooms, including an extended kitchen/diner perfect for entertaining guests. A convenient utility space and a downstairs shower room while an integral garage and off road parking provides security. Each bedroom is graced with its own ensuite, ensuring privacy and luxury for all occupants.