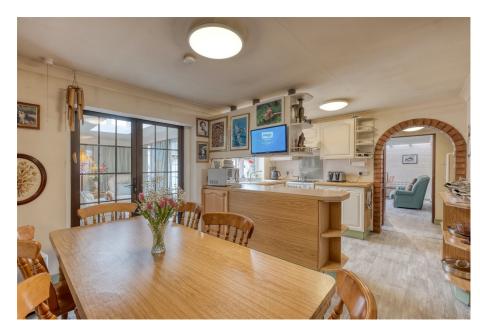

It's who you move with.

Five Bedrooms

• Three Reception Rooms

Kitchen/Diner

Utility Space

· Downstairs Shower Room

Downstairs WC

• Ensuite to all Bedrooms

Rear Garden

Workshop and Summerhouse
 Off Road Parking and Integral Garage

Ground Floor

First Floor

First Floor

First Second Floor

Total Area Approx 286.2 Sq M 3080.6 Sq Ft

Nestled in Longbridge, this charming five-bedroom semidetached residence exudes traditional charm and comfort. Boasting a tranquil setting, the property features three spacious reception rooms, including an extended kitchen/diner perfect for entertaining guests. A convenient utility space and a downstairs shower room while an integral garage and off road parking provides security. Each bedroom is graced with its own ensuite, ensuring privacy and luxury for all occupants.