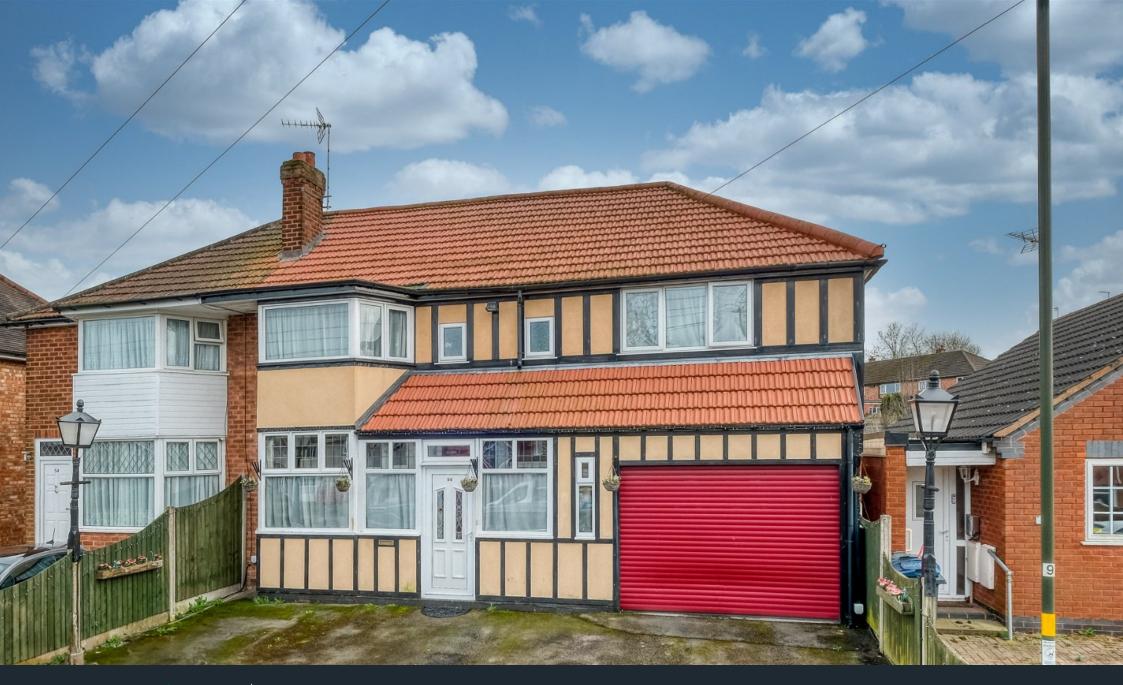

It's who you move with.

Five Bedrooms

• Three Reception Rooms

Kitchen/Diner

Utility Space

· Downstairs Shower Room

Downstairs WC

• Ensuite to all Bedrooms

Rear Garden

Workshop and Summerhouse
 Off Road Parking and Integral Garage

Ground Floor

First Floor

First Floor

First Second Floor

Total Area Approx 286.2 Sq M 3080.6 Sq Ft

Nestled in Longbridge, this charming five-bedroom semidetached residence exudes traditional charm and comfort. Boasting a tranquil setting, the property features three spacious reception rooms, including an extended kitchen/diner perfect for entertaining guests. A convenient utility space and a downstairs shower room while an integral garage and off road parking provides security. Each bedroom is graced with its own ensuite, ensuring privacy and luxury for all occupants.