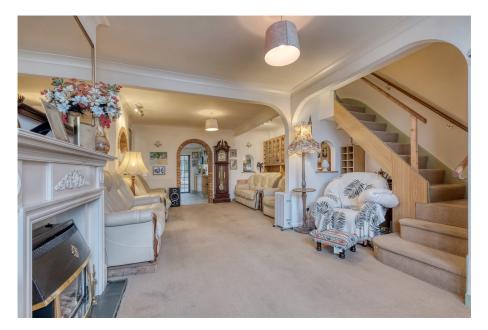

It's who you move with.

Five Bedrooms

• Three Reception Rooms

Kitchen/Diner

Utility Space

· Downstairs Shower Room

Downstairs WC

• Ensuite to all Bedrooms

Rear Garden

Workshop and Summerhouse
 Off Road Parking and Integral Garage

Ground Floor

First Floor

First Floor

First Second Floor

Total Area Approx 286.2 Sq M 3080.6 Sq Ft

Nestled in Longbridge, this charming five-bedroom semidetached residence exudes traditional charm and comfort. Boasting a tranquil setting, the property features three spacious reception rooms, including an extended kitchen/diner perfect for entertaining guests. A convenient utility space and a downstairs shower room while an integral garage and off road parking provides security. Each bedroom is graced with its own ensuite, ensuring privacy and luxury for all occupants.