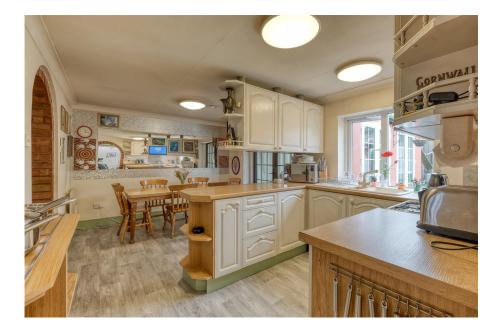

It's who you move with.

Five Bedrooms

• Three Reception Rooms

Kitchen/Diner

Utility Space

· Downstairs Shower Room

Downstairs WC

• Ensuite to all Bedrooms

Rear Garden

Workshop and Summerhouse
 Off Road Parking and Integral Garage

Ground Floor

First Floor

First Floor

First Second Floor

Total Area Approx 286.2 Sq M 3080.6 Sq Ft

Nestled in Longbridge, this charming five-bedroom semidetached residence exudes traditional charm and comfort. Boasting a tranquil setting, the property features three spacious reception rooms, including an extended kitchen/diner perfect for entertaining guests. A convenient utility space and a downstairs shower room while an integral garage and off road parking provides security. Each bedroom is graced with its own ensuite, ensuring privacy and luxury for all occupants.