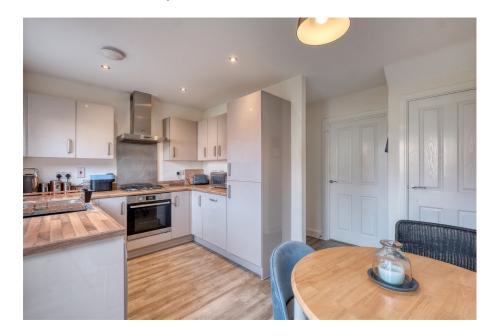

It's who you move with.

• Two Bedrooms

- Lounge with Bay Window
- Kitchen with Integrated Appliances
- Family Bathroom

Downstairs WC

• Rear Garden

• Off Road Parking

Discover this charming two-bedroom semi-detached home nestled in the heart of Kings Norton. Boasting a beautifully presented interior, highlights include a spacious lounge adorned with a bay window, a modern kitchen equipped with integrated appliances, a stylish family bathroom, convenient off-road parking, and a delightful rear garden.