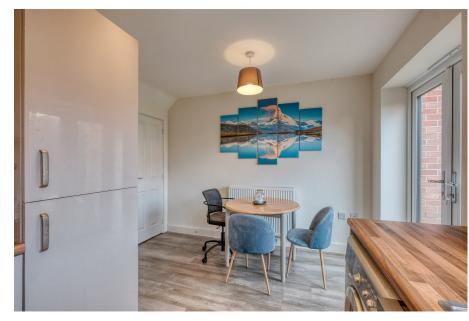

It's who you move with.

• Two Bedrooms

- Lounge with Bay Window
- Kitchen with Integrated Appliances
- Family Bathroom

Downstairs WC

• Rear Garden

• Off Road Parking

Discover this charming two-bedroom semi-detached home nestled in the heart of Kings Norton. Boasting a beautifully presented interior, highlights include a spacious lounge adorned with a bay window, a modern kitchen equipped with integrated appliances, a stylish family bathroom, convenient off-road parking, and a delightful rear garden.