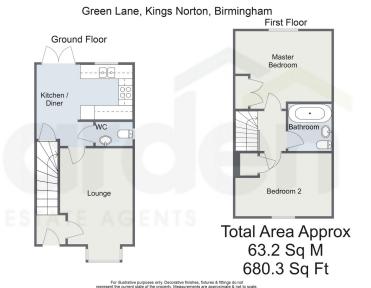

It's who you move with.

• Two Bedrooms

- Lounge with Bay Window
- Kitchen with Integrated Appliances
- Family Bathroom

Downstairs WC

• Rear Garden

• Off Road Parking

Discover this charming two-bedroom semi-detached home nestled in the heart of Kings Norton. Boasting a beautifully presented interior, highlights include a spacious lounge adorned with a bay window, a modern kitchen equipped with integrated appliances, a stylish family bathroom, convenient off-road parking, and a delightful rear garden.