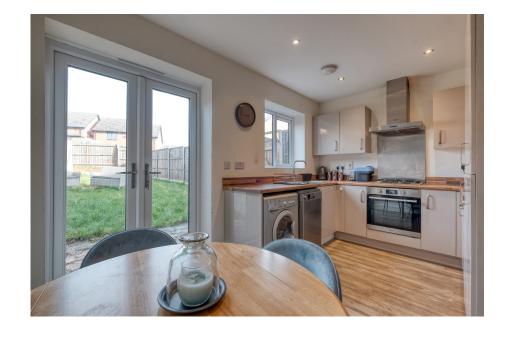

It's who you move with.

• Two Bedrooms

- Lounge with Bay Window
- Kitchen with Integrated Appliances
- Family Bathroom

Downstairs WC

• Rear Garden

• Off Road Parking

Discover this charming two-bedroom semi-detached home nestled in the heart of Kings Norton. Boasting a beautifully presented interior, highlights include a spacious lounge adorned with a bay window, a modern kitchen equipped with integrated appliances, a stylish family bathroom, convenient off-road parking, and a delightful rear garden.