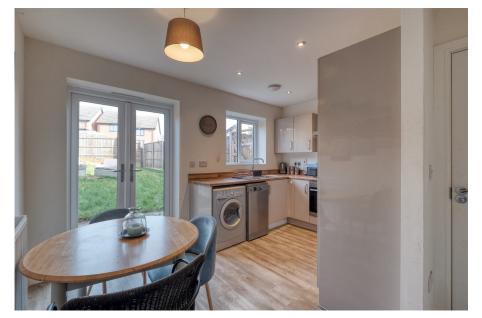

It's who you move with.

• Two Bedrooms

- Lounge with Bay Window
- Kitchen with Integrated Appliances
- Family Bathroom

Downstairs WC

• Rear Garden

• Off Road Parking

Discover this charming two-bedroom semi-detached home nestled in the heart of Kings Norton. Boasting a beautifully presented interior, highlights include a spacious lounge adorned with a bay window, a modern kitchen equipped with integrated appliances, a stylish family bathroom, convenient off-road parking, and a delightful rear garden.