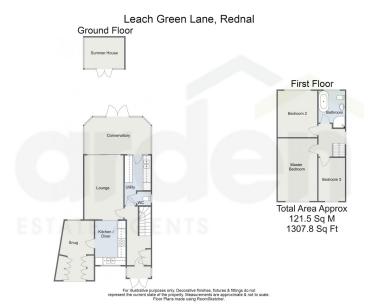

## Leach Green Lane, Rednal, Birmingham, B45 8EL

Offers Over £385,000

• Three Bedrooms

Lounge

Kitchen

• Snug Room

Utility Room

- Conservatory
- Family Bathroom & Downstairs WC
- Rear Garden with Summer House

• Off Road Parking

Close to Amenities

Impeccably designed, this three-bedroom detached residence in Rednal, Birmingham, presents an inviting array of features. Boasting a spacious lounge, a well-appointed kitchen, a tastefully converted snug room, a bright conservatory, a convenient utility room, and a modern family bathroom, it offers a harmonious blend of comfort and functionality. Outside, a meticulously maintained low-maintenance rear garden completes this idyllic property, perfect for both relaxation and entertaining.