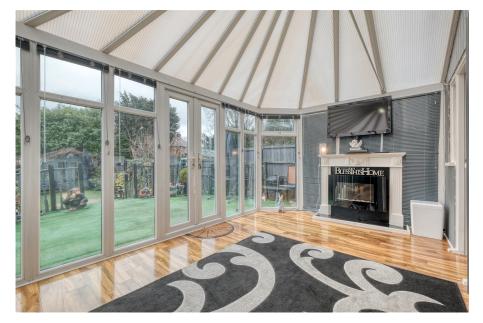

## Leach Green Lane, Rednal, Birmingham, B45 8EL

Offers Over £385,000

• Three Bedrooms

Lounge

Kitchen

• Snug Room

Utility Room

- Conservatory
- Family Bathroom & Downstairs WC
- Rear Garden with Summer House

• Off Road Parking

Close to Amenities

Impeccably designed, this three-bedroom detached residence in Rednal, Birmingham, presents an inviting array of features. Boasting a spacious lounge, a well-appointed kitchen, a tastefully converted snug room, a bright conservatory, a convenient utility room, and a modern family bathroom, it offers a harmonious blend of comfort and functionality. Outside, a meticulously maintained low-maintenance rear garden completes this idyllic property, perfect for both relaxation and entertaining.