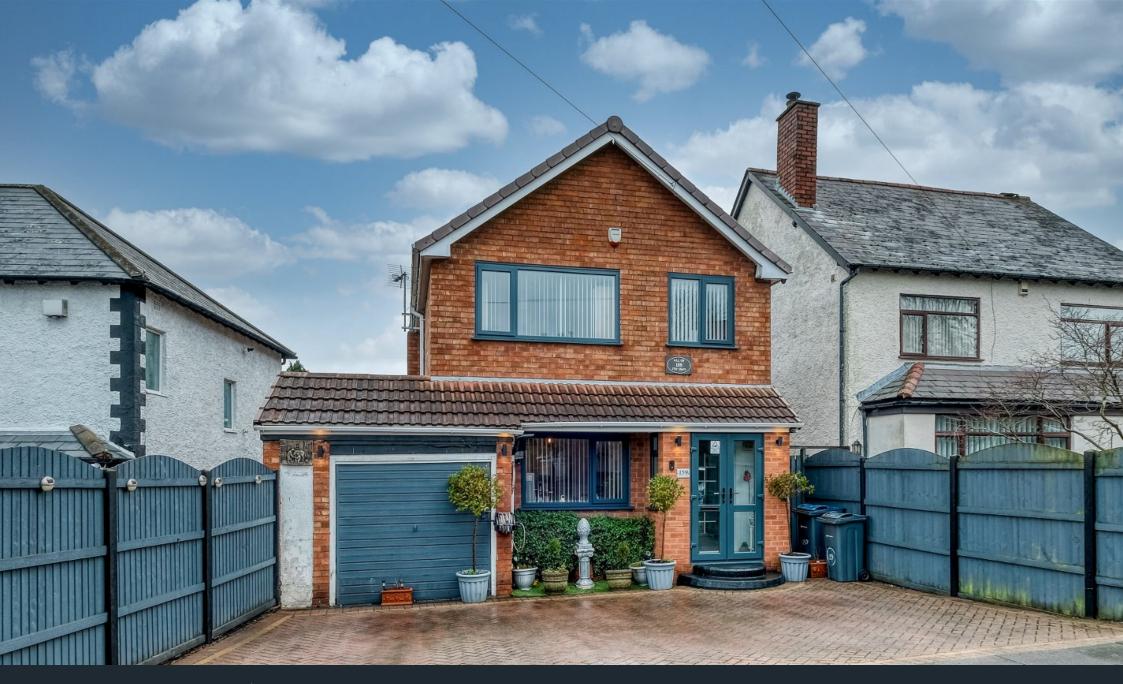

## Leach Green Lane, Rednal, Birmingham, B45 8EL

Offers Over £385,000

• Three Bedrooms

Lounge

Kitchen

• Snug Room

Utility Room

- Conservatory
- Family Bathroom & Downstairs WC
- Rear Garden with Summer House

• Off Road Parking

Close to Amenities

Impeccably designed, this three-bedroom detached residence in Rednal, Birmingham, presents an inviting array of features. Boasting a spacious lounge, a well-appointed kitchen, a tastefully converted snug room, a bright conservatory, a convenient utility room, and a modern family bathroom, it offers a harmonious blend of comfort and functionality. Outside, a meticulously maintained low-maintenance rear garden completes this idyllic property, perfect for both relaxation and entertaining.