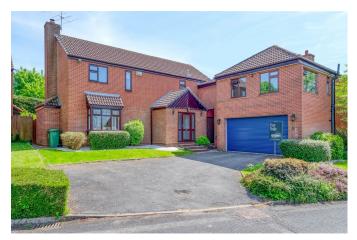

## Brookfield Close, Hunt End, Redditch B97 5LL

Offers In Region Of £545,000

- Five Bedrooms
- Principal Bathroom & Guest WC
- Lounge With Inglenook Fire Place
- · Home Office Space
- · Front & Rear Gardens

\*\*2251 Sq Ft\*\* A beautiful five bedroom detached family home offered with lounge, dining room, kitchen and separate utility, home office space, en-suite to the master bedroom, en-suite to bedroom five, principal bathroom and guest WC, integral double garage with generous off road parking, delightful rear garden and situated in the sought after location of Hunt End, Redditch.