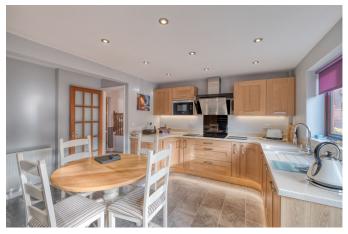

- · Two En-Suite Bathrooms
- Breakfast Kitchen & Separate Utility
- Dining Room
- Integral Double Garage & Off Road Parking
- · Sought After Location

\*\*2251 Sq Ft\*\* A beautiful five bedroom detached family home offered with lounge, dining room, kitchen and separate utility, home office space, en-suite to the master bedroom, en-suite to bedroom five, principal bathroom and guest WC, integral double garage with generous off road parking, delightful rear garden and situated in the sought after location of Hunt End, Redditch.