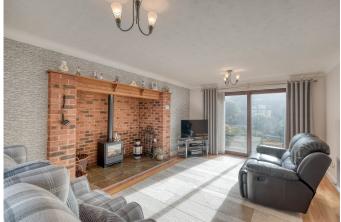

## Brookfield Close, Hunt End, Redditch B97 5LL

Offers In Region Of £545,000

- Five Bedrooms
- Principal Bathroom & Guest WC
- Lounge With Inglenook Fire Place
- · Home Office Space
- · Front & Rear Gardens

\*\*2251 Sq Ft\*\* A beautiful five bedroom detached family home offered with lounge, dining room, kitchen and separate utility, home office space, en-suite to the master bedroom, en-suite to bedroom five, principal bathroom and guest WC, integral double garage with generous off road parking, delightful rear garden and situated in the sought after location of Hunt End, Redditch.