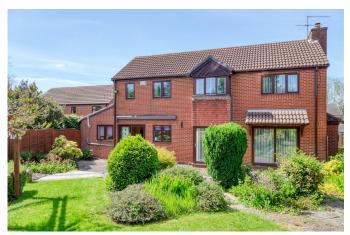

## Brookfield Close, Hunt End, Redditch B97 5LL

Offers In Region Of £545,000

- Five Bedrooms
- Principal Bathroom & Guest WC
- Lounge With Inglenook Fire Place
- · Home Office Space
- · Front & Rear Gardens

\*\*2251 Sq Ft\*\* A beautiful five bedroom detached family home offered with lounge, dining room, kitchen and separate utility, home office space, en-suite to the master bedroom, en-suite to bedroom five, principal bathroom and guest WC, integral double garage with generous off road parking, delightful rear garden and situated in the sought after location of Hunt End, Redditch.