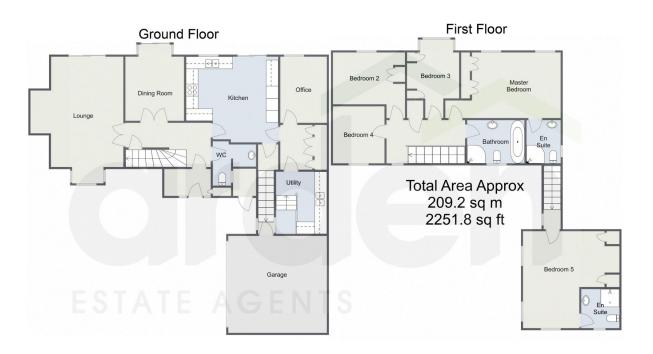

## Brookfield Close, Hunt End

For illustrative purposes only. Decorative finishes, fixtures & fittings do not represent the current state of the property. Measurements are approximate & not to scale Floor Plans made using RoomShetcher.

\*\*2251 Sq Ft\*\* A beautiful five bedroom detached family home offered with lounge, dining room, kitchen and separate utility, home office space, en-suite to the master bedroom, en-suite to bedroom five, principal bathroom and guest WC, integral double garage with generous off road parking, delightful rear garden and situated in the sought after location of Hunt End, Redditch.