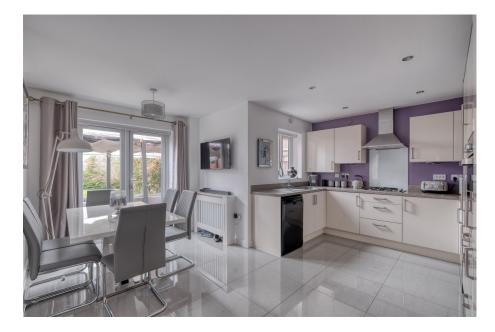

#### **Description:**

Access is gained via front door leading into hallway with stairs to first floor. w/c. The lounge is towards the front aspect. The kitchen/ diner/family room is towards to rear aspect and is he hub of the home, perfect for entertaining family and friends. It offers base and eye level units with roll top work surfaces. Built in appliances to include extractor fan, hob, oven and fridge/freezer. Plumbing for dishwasher. Patio doors lead onto the rear garden flooding the room with lots of natural light. Utility with additional storage for convenience and plumbing for washing machine. To the first floor are three bedrooms with the main benefiting from en-suite shower room. The bathroom offers a four piece white suite with separate shower, fully tiled walls. The property benefits from gas central heating, double glazing, rear garden, garage and driveway.