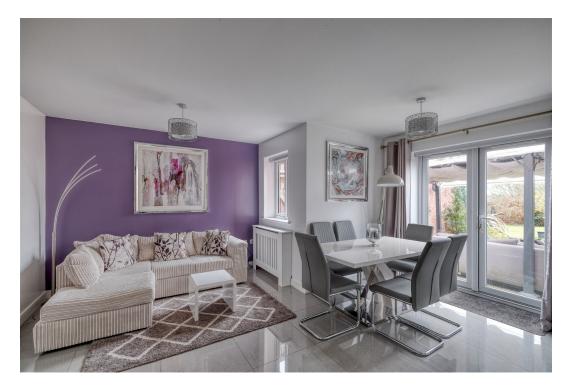

#### **Description:**

Access is gained via front door leading into hallway with stairs to first floor. w/c. The lounge is towards the front aspect. The kitchen/ diner/family room is towards to rear aspect and is he hub of the home, perfect for entertaining family and friends. It offers base and eye level units with roll top work surfaces. Built in appliances to include extractor fan, hob, oven and fridge/freezer. Plumbing for dishwasher. Patio doors lead onto the rear garden flooding the room with lots of natural light. Utility with additional storage for convenience and plumbing for washing machine. To the first floor are three bedrooms with the main benefiting from en-suite shower room. The bathroom offers a four piece white suite with separate shower, fully tiled walls. The property benefits from gas central heating, double glazing, rear garden, garage and driveway.