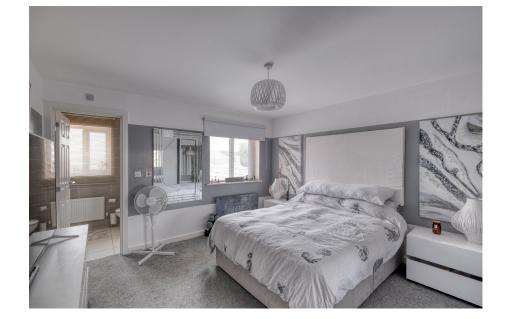

#### **Description:**

Access is gained via front door leading into hallway with stairs to first floor. w/c. The lounge is towards the front aspect. The kitchen/ diner/family room is towards to rear aspect and is he hub of the home, perfect for entertaining family and friends. It offers base and eye level units with roll top work surfaces. Built in appliances to include extractor fan, hob, oven and fridge/freezer. Plumbing for dishwasher. Patio doors lead onto the rear garden flooding the room with lots of natural light. Utility with additional storage for convenience and plumbing for washing machine. To the first floor are three bedrooms with the main benefiting from en-suite shower room. The bathroom offers a four piece white suite with separate shower, fully tiled walls. The property benefits from gas central heating, double glazing, rear garden, garage and driveway.