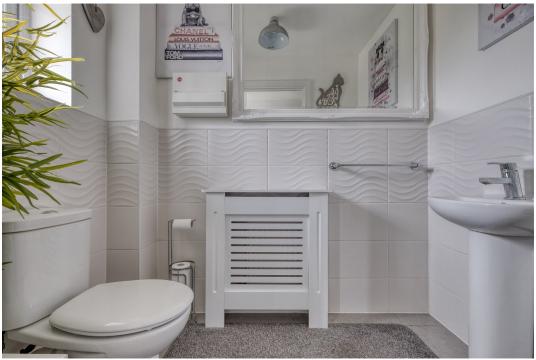

#### **Description:**

Access is gained via front door leading into hallway with stairs to first floor. w/c. The lounge is towards the front aspect. The kitchen/ diner/family room is towards to rear aspect and is he hub of the home, perfect for entertaining family and friends. It offers base and eye level units with roll top work surfaces. Built in appliances to include extractor fan, hob, oven and fridge/freezer. Plumbing for dishwasher. Patio doors lead onto the rear garden flooding the room with lots of natural light. Utility with additional storage for convenience and plumbing for washing machine. To the first floor are three bedrooms with the main benefiting from en-suite shower room. The bathroom offers a four piece white suite with separate shower, fully tiled walls. The property benefits from gas central heating, double glazing, rear garden, garage and driveway.