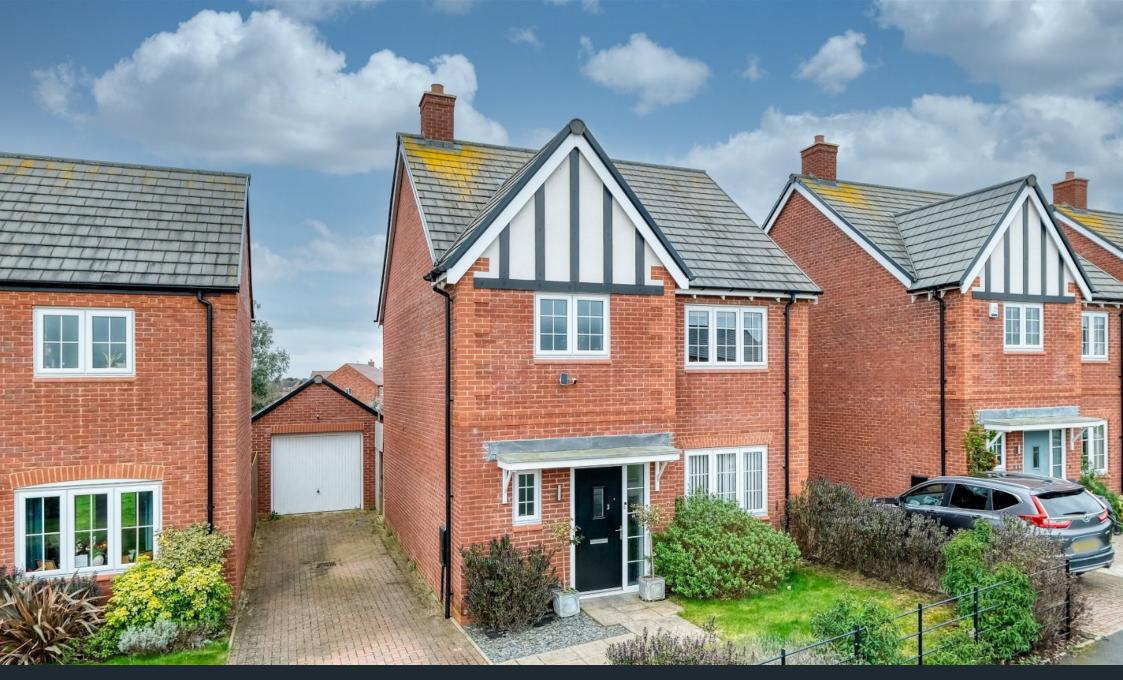

# Perrins Way, Bevere, Worcester, WR3 7WB £425,000

🍋 3 🚰 2 🚘 1

### Summary:

Located on the modern development of Cherry Tree, sits this detached executive family home situated in the sought after area of Bevere, close to the M5 Jct 6 and good schools. Built in 2018 there is approx. 4 years left remaining on the NHBC. The property in brief comprises; lounge, kitchen/diner/family room, utility, w/c, three bedrooms, en-suite and family bathroom. The property benefits from gas central heating, double glazing, rear garden, garage and driveway. Viewing is recommended to appreciate the size and location.

## Outside:

Access is gained via kitchen/diner. The rear garden is enclosed by a timber panel fencing. Mainly laid to lawn with patio area cover by a Pergola, perfect for garden furniture and alfresco dining. Mature well stocked borders to surround. To the front is a brick paved driveway and garage and side access.