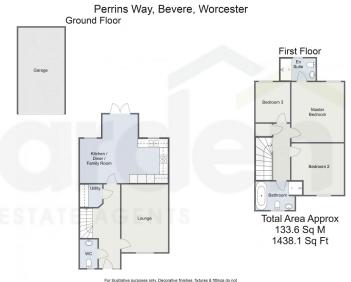

## Location:

Located in the heart of the popular North Worcester, neighboured by Claines, Bevere's convenient location offers access to well-regarded

For illustrative purposes only. Decorative finishes, fixtures & fittings do not present the current state of the property. Measurements are approximate & not to scal Floor Plans made using RoomSketcher.