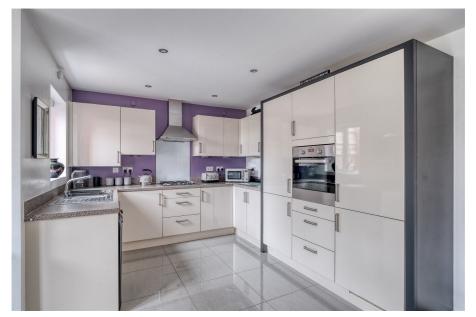

#### **Description:**

Access is gained via front door leading into hallway with stairs to first floor. w/c. The lounge is towards the front aspect. The kitchen/ diner/family room is towards to rear aspect and is he hub of the home, perfect for entertaining family and friends. It offers base and eye level units with roll top work surfaces. Built in appliances to include extractor fan, hob, oven and fridge/freezer. Plumbing for dishwasher. Patio doors lead onto the rear garden flooding the room with lots of natural light. Utility with additional storage for convenience and plumbing for washing machine. To the first floor are three bedrooms with the main benefiting from en-suite shower room. The bathroom offers a four piece white suite with separate shower, fully tiled walls. The property benefits from gas central heating, double glazing, rear garden, garage and driveway.