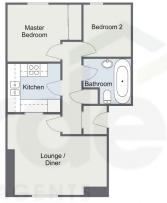

#### Wain Green, Long Meadow, Worcester

Total Area Approx 45.8 Sq M 493.0 Sq Ft

For illustrative purposes only. Decorative finishes, fixtures & fittings do not present the current state of the property. Measurements are approximate & not to scale. No Onward Chain