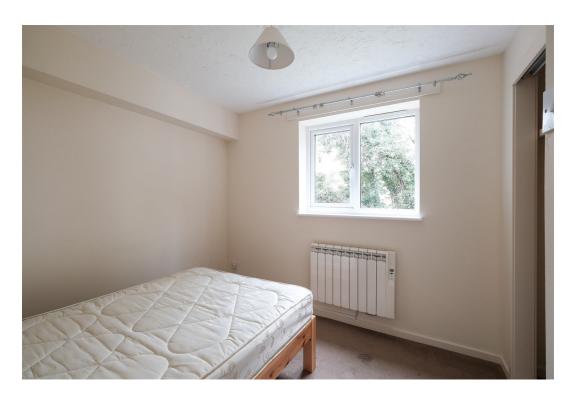

## **Description:**

Access is gained via the communal door with access to your own front door. Hallway with storage cupboard. The lounge/diner is towards the front aspect with window overlooking the front. The kitchen offers base and eye level units with roll top work surface and tiled splashback. Built in extractor fan, hob and oven. Space for fridge and freezer and plumbing for washing machine. Two bedrooms with the main benefiting from fitted wardrobes for convenience. The bathroom offers a three piece white suite with half tiled walls. The property benefits from electric heating, double glazing and an allocated parking space.