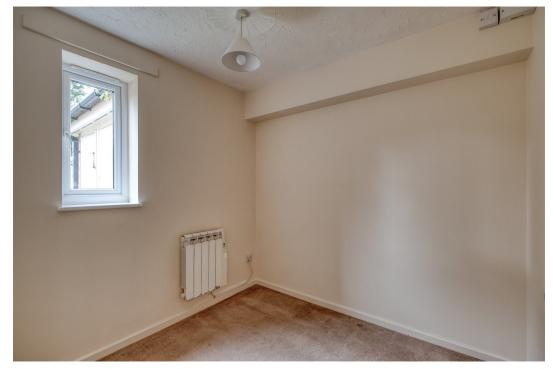

## **Description:**

Access is gained via the communal door with access to your own front door. Hallway with storage cupboard. The lounge/diner is towards the front aspect with window overlooking the front. The kitchen offers base and eye level units with roll top work surface and tiled splashback. Built in extractor fan, hob and oven. Space for fridge and freezer and plumbing for washing machine. Two bedrooms with the main benefiting from fitted wardrobes for convenience. The bathroom offers a three piece white suite with half tiled walls. The property benefits from electric heating, double glazing and an allocated parking space.