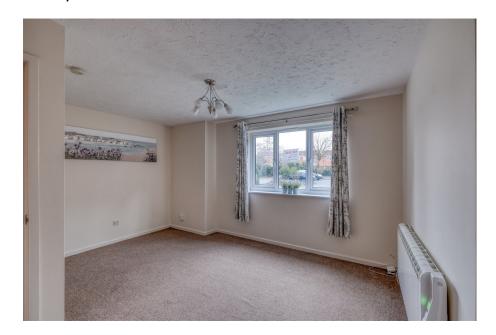

## **Description:**

Access is gained via the communal door with access to your own front door. Hallway with storage cupboard. The lounge/diner is towards the front aspect with window overlooking the front. The kitchen offers base and eye level units with roll top work surface and tiled splashback. Built in extractor fan, hob and oven. Space for fridge and freezer and plumbing for washing machine. Two bedrooms with the main benefiting from fitted wardrobes for convenience. The bathroom offers a three piece white suite with half tiled walls. The property benefits from electric heating, double glazing and an allocated parking space.