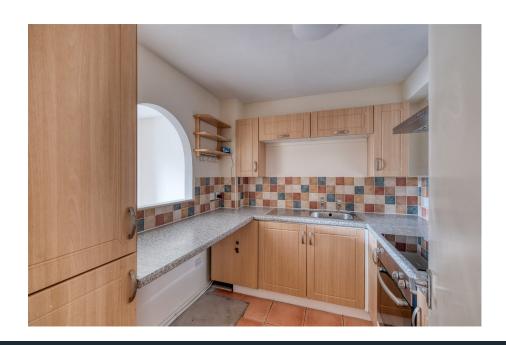

## **Description:**

Access is gained via the communal door with access to your own front door. Hallway with storage cupboard. The lounge/diner is towards the front aspect with window overlooking the front. The kitchen offers base and eye level units with roll top work surface and tiled splashback. Built in extractor fan, hob and oven. Space for fridge and freezer and plumbing for washing machine. Two bedrooms with the main benefiting from fitted wardrobes for convenience. The bathroom offers a three piece white suite with half tiled walls. The property benefits from electric heating, double glazing and an allocated parking space.