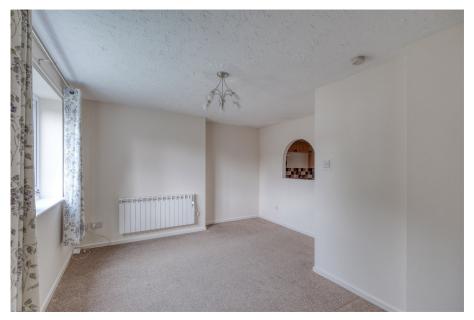

## **Description:**

Access is gained via the communal door with access to your own front door. Hallway with storage cupboard. The lounge/diner is towards the front aspect with window overlooking the front. The kitchen offers base and eye level units with roll top work surface and tiled splashback. Built in extractor fan, hob and oven. Space for fridge and freezer and plumbing for washing machine. Two bedrooms with the main benefiting from fitted wardrobes for convenience. The bathroom offers a three piece white suite with half tiled walls. The property benefits from electric heating, double glazing and an allocated parking space.