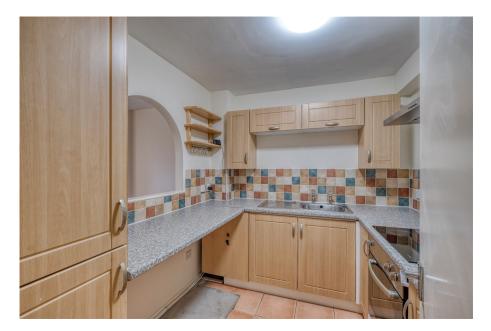

## **Description:**

Access is gained via the communal door with access to your own front door. Hallway with storage cupboard. The lounge/diner is towards the front aspect with window overlooking the front. The kitchen offers base and eye level units with roll top work surface and tiled splashback. Built in extractor fan, hob and oven. Space for fridge and freezer and plumbing for washing machine. Two bedrooms with the main benefiting from fitted wardrobes for convenience. The bathroom offers a three piece white suite with half tiled walls. The property benefits from electric heating, double glazing and an allocated parking space.