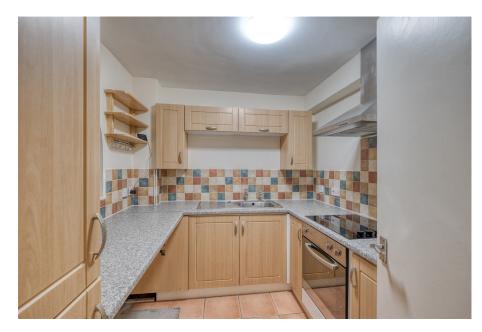

## **Description:**

Access is gained via the communal door with access to your own front door. Hallway with storage cupboard. The lounge/diner is towards the front aspect with window overlooking the front. The kitchen offers base and eye level units with roll top work surface and tiled splashback. Built in extractor fan, hob and oven. Space for fridge and freezer and plumbing for washing machine. Two bedrooms with the main benefiting from fitted wardrobes for convenience. The bathroom offers a three piece white suite with half tiled walls. The property benefits from electric heating, double glazing and an allocated parking space.