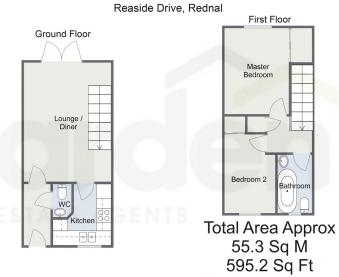

It's who you move with.

• Two Bedrooms

- Spacious Lounge/Diner
- Kitchen with Integrated Appliances
- Family Bathroom

Downstairs WC

• Entrance Hall

Rear Garden

• Two Parking Spaces

This terraced property boasts two generously sized bedrooms and is nestled in the charming locale of Rednal, Birmingham. Its inviting interior features a spacious lounge/diner, a well-appointed kitchen, a convenient downstairs WC, and a family bathroom. Completing this residence is a rear garden complemented by two allocated parking spaces.