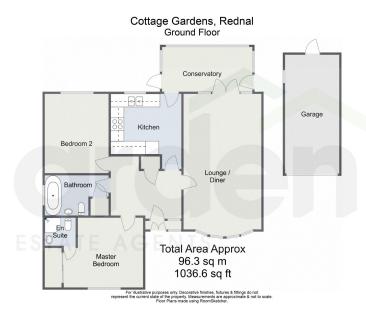

Two Bedrooms

Spacious Lounge/Diner

 Kitchen with Integrated Appliances

Conservatory

• Family Bathroom & Ensuite

Rear Garden

• Garage

 Driveway for Off Road Parking

Beautifully designed, this detached two-bedroom residence in Rednal, Birmingham, presents a stunning blend of comfort and style. Boasting a driveway for convenient off-road parking alongside a garage, this home welcomes you into a spacious lounge/diner, kitchen, a well-appointed family bathroom, a charming conservatory, and a serene rear garden, completing the perfect living experience.