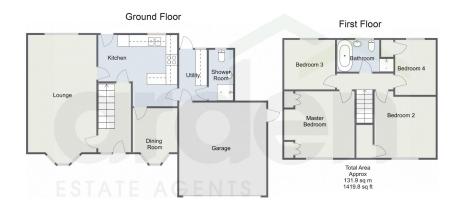

It's who you move with.

Offers Over £425,000

Four Bedrooms

Spacious Lounge

Kitchen

• Dining Room

Utility Area

• Family Bathroom

Downstairs Shower Room

Rear Garden

 Driveway for Off Road Parking Garage

## Rowantrees, Rednal

For illustrative purposes only. Decorative finishes, fixtures & fittings do not represent the current state of the property. Measurements are approximate & not to scale.

Nestled in the heart of Rednal, Birmingham, this stunning fourbedroom detached residence exudes charm and elegance. Boasting an expansive front garden, a driveway for off-road parking leading to a garage. Inside, you'll find a spacious lounge, a well-appointed kitchen, a family bathroom, and an additional shower room for added comfort. Completing the picture is a utility area and a rear garden, providing the perfect space for relaxation and entertainment.