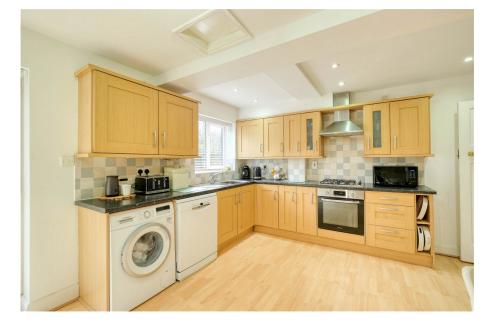

It's who you move with.

- Four Bedrooms
- Sitting Room with Bay Windows
- Downstairs WC
- Rear Garden

- Lounge with Featured Fireplace
- Spacious Kitchen with Integrated Appliances
- · Modern Shower Room
- Driveway for Off Road Parking

Presenting a charming four-bedroom semi-detached property in Rubery, Birmingham. This inviting home boasts a driveway for convenient off-road parking, complemented by two elegant reception rooms adorned with fireplaces and bay windows. The spacious kitchen offers functionality and style, while a modern shower room adds convenience. Outside, a rear garden provides a tranquil retreat.