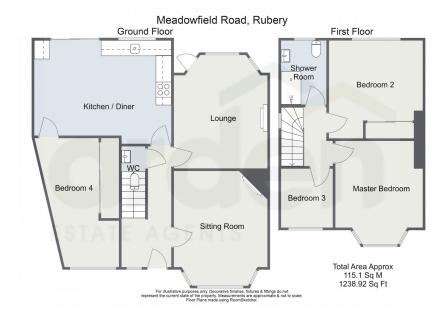

It's who you move with.

- Four Bedrooms
- Sitting Room with Bay Windows
- Downstairs WC
- Rear Garden

- Lounge with Featured Fireplace
- Spacious Kitchen with Integrated Appliances
- · Modern Shower Room
- Driveway for Off Road Parking

Presenting a charming four-bedroom semi-detached property in Rubery, Birmingham. This inviting home boasts a driveway for convenient off-road parking, complemented by two elegant reception rooms adorned with fireplaces and bay windows. The spacious kitchen offers functionality and style, while a modern shower room adds convenience. Outside, a rear garden provides a tranquil retreat.