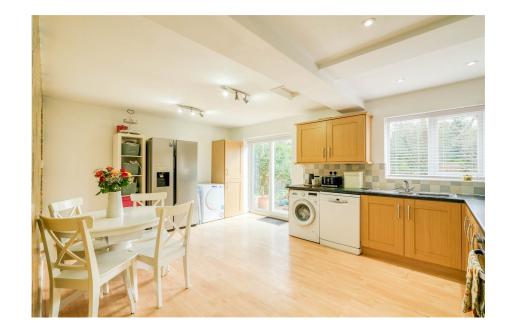

It's who you move with.

- Four Bedrooms
- Sitting Room with Bay Windows
- Downstairs WC
- Rear Garden

- Lounge with Featured Fireplace
- Spacious Kitchen with Integrated Appliances
- · Modern Shower Room
- Driveway for Off Road Parking

Presenting a charming four-bedroom semi-detached property in Rubery, Birmingham. This inviting home boasts a driveway for convenient off-road parking, complemented by two elegant reception rooms adorned with fireplaces and bay windows. The spacious kitchen offers functionality and style, while a modern shower room adds convenience. Outside, a rear garden provides a tranquil retreat.