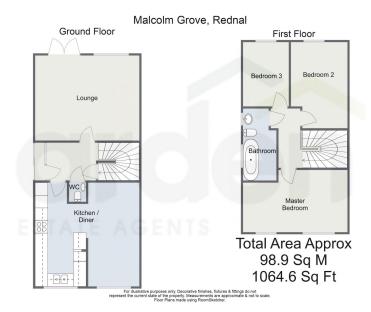

It's who you move with.

• Three Bedrooms • Spa

• Spacious Lounge

 Modern Kitchen/Diner/Family
Family Bathroom Room

Downstairs WC

• Rear Garden

• Off Road Parking

Close to Amenities

A well presented three-bedroom semi-detached property in Rednal, Birmingham, featuring a spacious lounge and an open-plan kitchen/diner/family room. Enjoy the convenience of off-road parking and retreat to the tranquility of the rear garden, completing this charming residence.