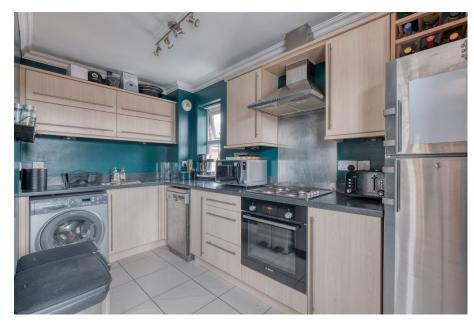

It's who you move with.

Two Bedrooms

 Lounge/Kitchen/Diner with a Balcony

Family Bathroom

- Ensuite
- Entrance Hall with Ample Storage
- Expansive Loft Space

- Allocated Parking
- Close to Amenities

Total Area Approx 64.4 Sq M 693.2 Sq Ft

For illustrative purposes only, Decorative finishes, fixtures & fittings do not represent the current state of the property. Measurements are approximate & not to scale.

Indulge in the elegance of this well maintained third-floor apartment in Rednal, Birmingham, featuring two bedrooms, allocated parking, and a spacious lounge/kitchen/diner. With the added luxury of a family bathroom, ensuite, and expansive loft space.