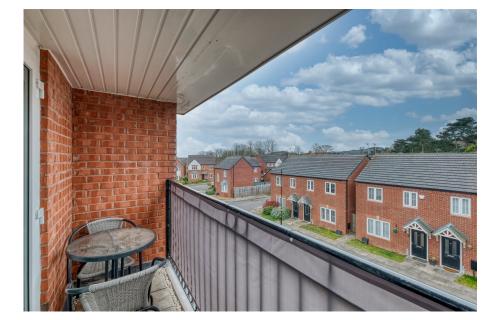

It's who you move with.

Two Bedrooms

 Lounge/Kitchen/Diner with a Balcony

Family Bathroom

- Ensuite
- Entrance Hall with Ample Storage
- Expansive Loft Space

- Allocated Parking
- Close to Amenities

Total Area Approx 64.4 Sq M 693.2 Sq Ft

For illustrative purposes only, Decorative finishes, fixtures & fittings do not represent the current state of the property. Measurements are approximate & not to scale.

Indulge in the elegance of this well maintained third-floor apartment in Rednal, Birmingham, featuring two bedrooms, allocated parking, and a spacious lounge/kitchen/diner. With the added luxury of a family bathroom, ensuite, and expansive loft space.