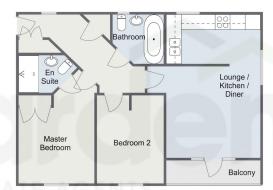

It's who you move with.

Two Bedrooms

 Lounge/Kitchen/Diner with a Balcony

Family Bathroom

- Ensuite
- Entrance Hall with Ample Storage
- Expansive Loft Space

- Allocated Parking
- Close to Amenities

Total Area Approx 64.4 Sq M 693.2 Sq Ft

For illustrative purposes only, Decorative finishes, fixtures & fittings do not represent the current state of the property. Measurements are approximate & not to scale.

Indulge in the elegance of this well maintained third-floor apartment in Rednal, Birmingham, featuring two bedrooms, allocated parking, and a spacious lounge/kitchen/diner. With the added luxury of a family bathroom, ensuite, and expansive loft space.