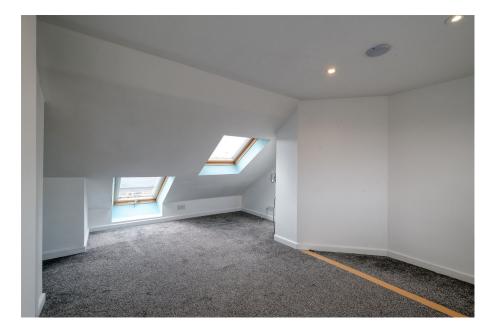

The first floor features three well proportioned bedrooms and the second floor loft conversion offers a fantastic bedroom with two velux windows and it's own en suite shower room.

Stairs To Second Floor

Loft Room - 4.39m x 3.6m (14'4" x 11'9") max Shower Room - 1.5m x 1.51m (4'11" x 4'11")

- Greatly Extended and Beautifully Modernised
- Generous Lounge with Wood Stunning Open Plan Kitchen/ Burner Dining Room
- Contemporary Ground Floor
  Three Well Proportioned Bathroom
- Loft Conversion Bedroom with En Suite
- Located on the Edge of Open Just a Stone's Throw from Countryside