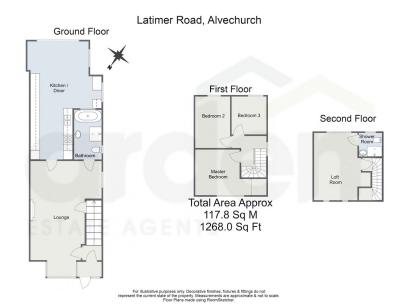

## **Room Dimensions**

Lounge - 7.74m x 4.64m (25'4" x 15'2") max Kitchen/Diner - 7.98m x 4.35m (26'2" x 14'3") max Bathroom - 3.24m x 1.79m (10'7" x 5'10")

Stairs To First Floor Landing

Master Bedroom - 3.59m x 2.98m (11'9" x 9'9") max Bedroom 2 - 3.36m x 2.27m (11'0" x 7'5") Bedroom 3 - 2.47m x 2.27m (8'1" x 7'5")

Stairs To Second Floor

Loft Room - 4.39m x 3.6m (14'4" x 11'9") max Shower Room - 1.5m x 1.51m (4'11" x 4'11")

- Greatly Extended and Beautifully Modernised
- Generous Lounge with Wood Stunning Open Plan Kitchen/ Burner Dining Room
- Contemporary Ground Floor
  Three Well Proportioned Bathroom
- Loft Conversion Bedroom with En Suite
- Located on the Edge of Open Just a Stone's Throw from Countryside