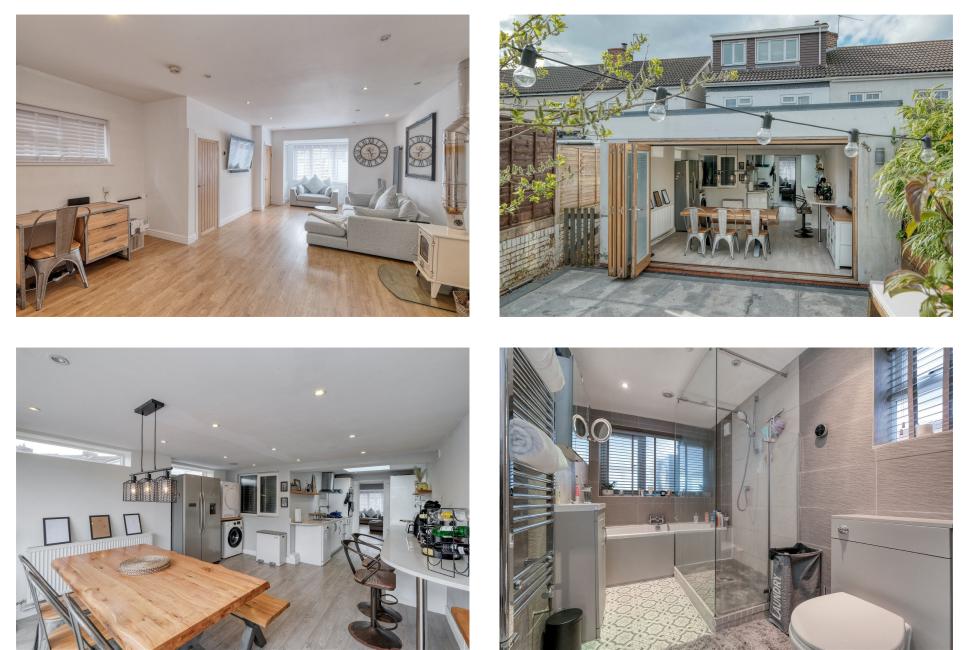

## Description

The accommodation comprises: Enclosed porch, entrance hall, generous lounge with attractive wood burning stove in a cream enamel finish, contemporary ground floor bathroom and a stunning open plan kitchen/dining room with roof window and bi-folding doors onto the garden. This substantial room is perfect for entertaining on a large scale as well as being enjoyed as a family centered space.

## Outside

The south easterly rear garden enjoys an entertaining patio with bench seating, astro turf lawn with submerged trampoline and a private wooden shelter perfectly suited for a hot tub with power and lighting. The driveway at the front provides parking for two vehicles and a shared passageway between the neighbouring property allows for side access to the garden.