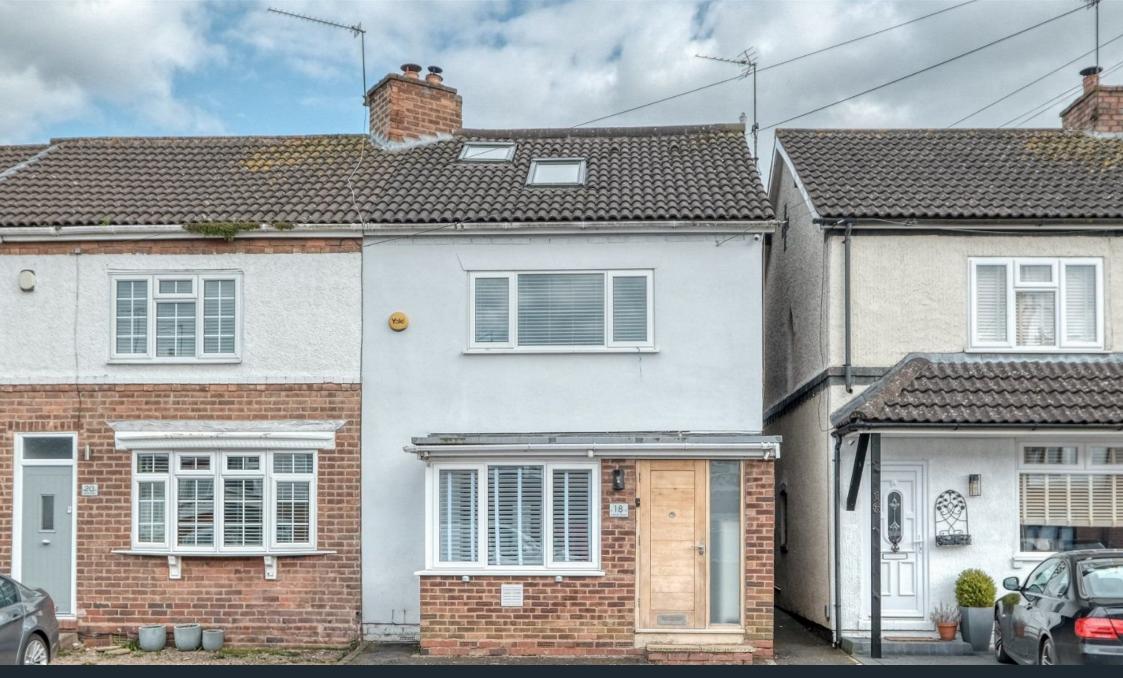

## 18 Latimer Road, Alvechurch, B48 7NN

Offers Over £370,000

🍋 4 🚰 2 🚍 1

## Outside

The south easterly rear garden enjoys an entertaining patio with bench seating, astro turf lawn with submerged trampoline and a private wooden shelter perfectly suited for a hot tub with power and lighting. The driveway at the front provides parking for two vehicles and a shared passageway between the neighbouring property allows for side access to the garden.