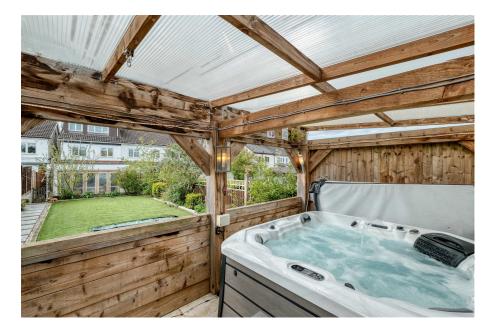

## Outside

The south easterly rear garden enjoys an entertaining patio with bench seating, astro turf lawn with submerged trampoline and a private wooden shelter perfectly suited for a hot tub with power and lighting. The driveway at the front provides parking for two vehicles and a shared passageway between the neighbouring property allows for side access to the garden.