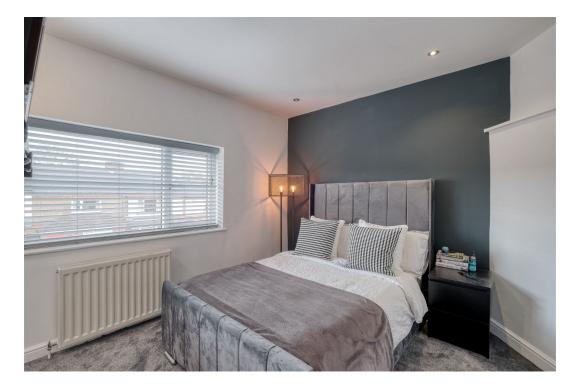

The first floor features three well proportioned bedrooms and the second floor loft conversion offers a fantastic bedroom with two velux windows and it's own en suite shower room.

## **Room Dimensions**

Lounge - 7.74m x 4.64m (25'4" x 15'2") max Kitchen/Diner - 7.98m x 4.35m (26'2" x 14'3") max Bathroom - 3.24m x 1.79m (10'7" x 5'10")

Stairs To First Floor Landing

Master Bedroom - 3.59m x 2.98m (11'9" x 9'9") max Bedroom 2 - 3.36m x 2.27m (11'0" x 7'5") Bedroom 3 - 2.47m x 2.27m (8'1" x 7'5")