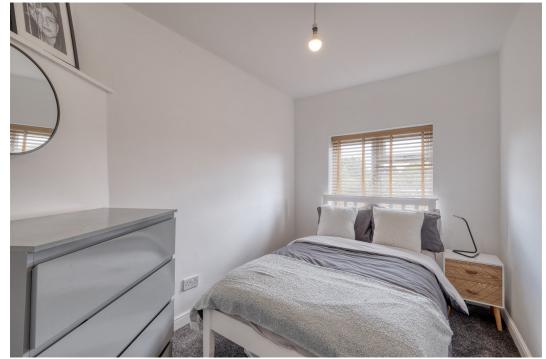

The first floor features three well proportioned bedrooms and the second floor loft conversion offers a fantastic bedroom with two velux windows and it's own en suite shower room.

## **Room Dimensions**

Lounge - 7.74m x 4.64m (25'4" x 15'2") max Kitchen/Diner - 7.98m x 4.35m (26'2" x 14'3") max Bathroom - 3.24m x 1.79m (10'7" x 5'10")

Stairs To First Floor Landing

Master Bedroom - 3.59m x 2.98m (11'9" x 9'9") max Bedroom 2 - 3.36m x 2.27m (11'0" x 7'5") Bedroom 3 - 2.47m x 2.27m (8'1" x 7'5")