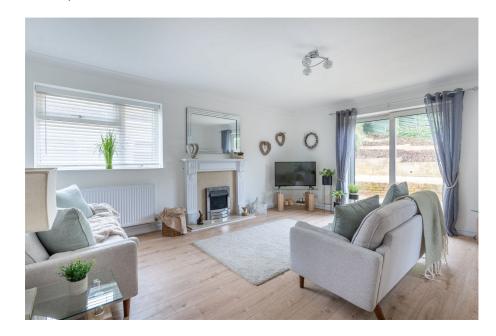

### **Description**

The accommodation comprises: Porch, entrance hall, two double bedrooms with bay windows (one with built in wardrobes), single bedroom (currently set up as a dining room), generous living/dining room with electric feature fire and french doors to the garden and a beautifully remodelled kitchen. Appliances include a brand new double oven, electric hob, extractor fan, fridge/freezer and washing machine.