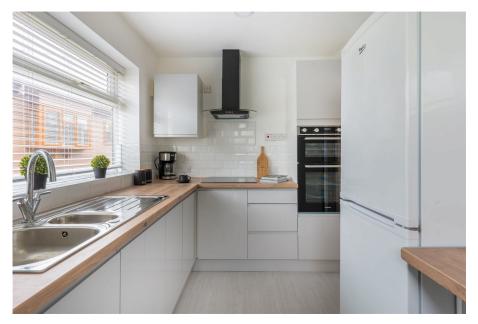

### **Description**

The accommodation comprises: Porch, entrance hall, two double bedrooms with bay windows (one with built in wardrobes), single bedroom (currently set up as a dining room), generous living/dining room with electric feature fire and french doors to the garden and a beautifully remodelled kitchen. Appliances include a brand new double oven, electric hob, extractor fan, fridge/freezer and washing machine.