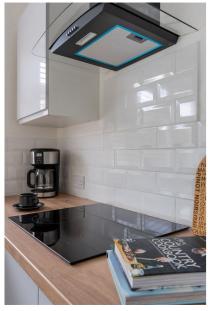

### **Description**

The accommodation comprises: Porch, entrance hall, two double bedrooms with bay windows (one with built in wardrobes), single bedroom (currently set up as a dining room), generous living/dining room with electric feature fire and french doors to the garden and a beautifully remodelled kitchen. Appliances include a brand new double oven, electric hob, extractor fan, fridge/freezer and washing machine.