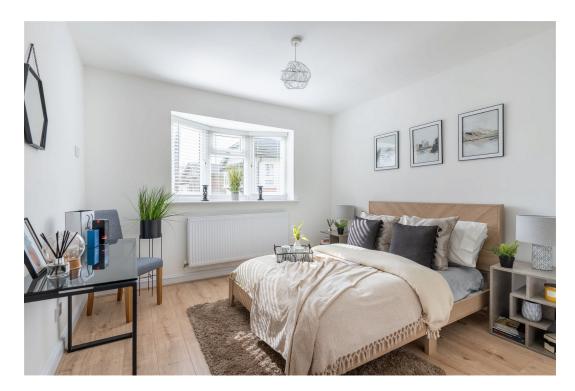

### **Description**

The accommodation comprises: Porch, entrance hall, two double bedrooms with bay windows (one with built in wardrobes), single bedroom (currently set up as a dining room), generous living/dining room with electric feature fire and french doors to the garden and a beautifully remodelled kitchen. Appliances include a brand new double oven, electric hob, extractor fan, fridge/freezer and washing machine.