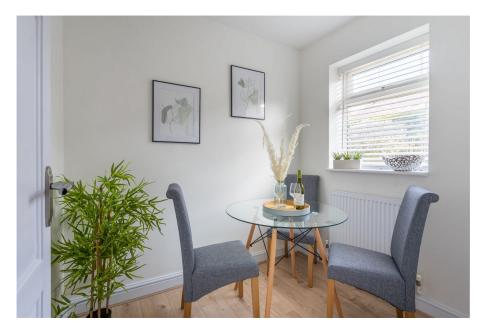

### **Description**

The accommodation comprises: Porch, entrance hall, two double bedrooms with bay windows (one with built in wardrobes), single bedroom (currently set up as a dining room), generous living/dining room with electric feature fire and french doors to the garden and a beautifully remodelled kitchen. Appliances include a brand new double oven, electric hob, extractor fan, fridge/freezer and washing machine.