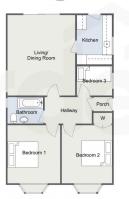

### **Description**

The accommodation comprises: Porch, entrance hall, two double bedrooms with bay windows (one with built in wardrobes), single bedroom (currently set up as a dining room), generous living/dining room with electric feature fire and french doors to the garden and a beautifully remodelled kitchen. Appliances include a brand new double oven, electric hob, extractor fan, fridge/freezer and washing machine.

- Bedroom 1 3.65m x 3.2m (11'11" x 10'5")
- Bedroom 3 1.83m x 2.2m (6'0" x 7'2")
- Living/Dining Room 5.02m x
  Kitchen 3.09m x 2.24m (10'1" 4.23m (16'5" x 13'10")
  X 7'4")
  - Bedroom 2 3.65m x 3.28m (11'11" x 10'9")
  - Bathroom 1.65m x 2.22m (5'4" x 7'3")