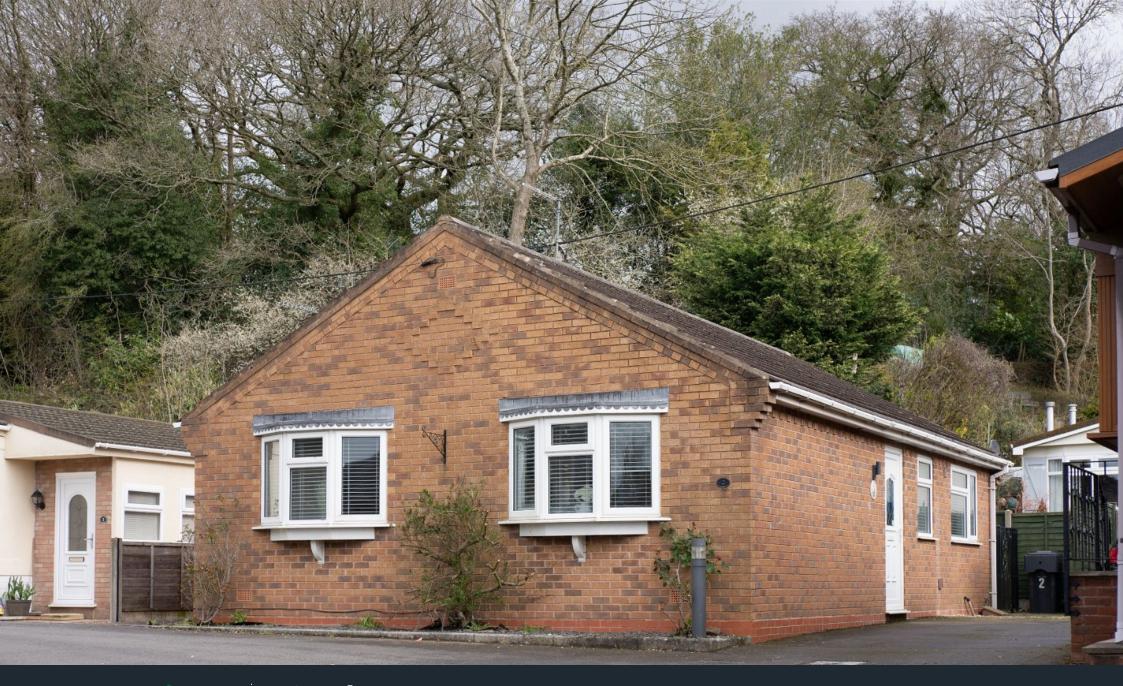

# Summary

A rare opportunity to acquire a modern two/three bedroom detached bungalow located upon a small sought after park home site for the over 50's, well positioned for a renowned local golf club, highly Ofsted rated first school and amenities in both Barnt Green and Bromsgrove.

### **Description**

The accommodation comprises: Porch, entrance hall, two double bedrooms with bay windows (one with built in wardrobes), single bedroom (currently set up as a dining room), generous living/dining room with electric feature fire and french doors to the garden and a beautifully remodelled kitchen. Appliances include a brand new double oven, electric hob, extractor fan, fridge/freezer and washing machine.

#### Outside

The property enjoys a private tiered rear garden with patio, steps ascending to a gravelled area and two further bark chipped tiers. Parking includes an allocated space close by.