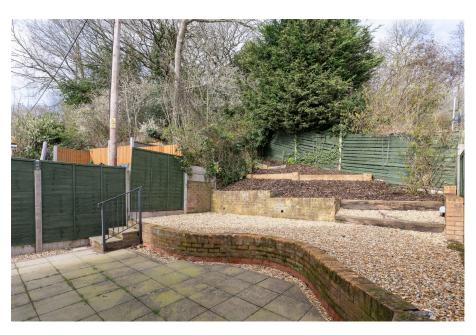

#### Outside

The property enjoys a private tiered rear garden with patio, steps ascending to a gravelled area and two further bark chipped tiers. Parking includes an allocated space close by.