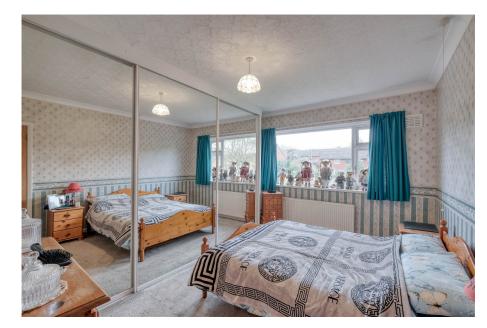

The first floor features a double bedroom with fitted mirrored wardrobes, second double bedroom with bay window, single bedroom, house bathroom and a fantastic (21'10" x 8'5") bedroom with brick balcony to enjoy views over the garden.

### Stairs To First Floor Landing

Master Bedroom - 4.1m x 3.36m (13'5" x 11'0")

Bedroom 2 - 4.14m x 3.33m (13'6" x 10'11") max

Bedroom 3 - 6.66m x 2.57m (21'10" x 8'5")

**Balcony** - 2.57m x 1.75m (8'5" x 5'8")