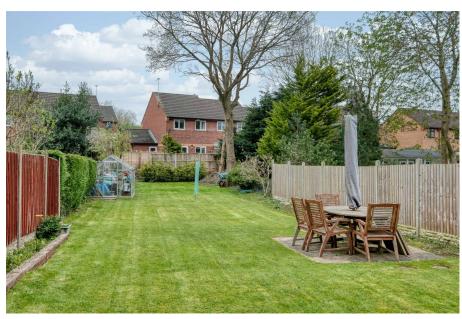

### **Outside**

The property features a long rear garden which is predominantly laid to lawn with patio area, greenhouse and fenced boundaries. Parking includes a driveway to the front (which could be widened to accommodate more vehicles) which also provides access to the garage.