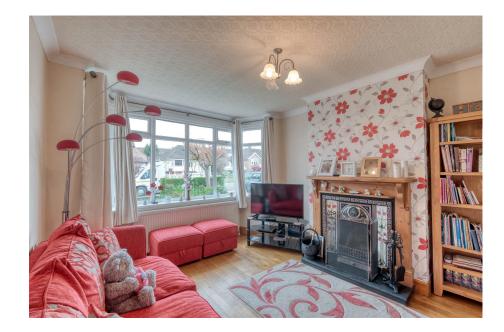

# **Description**

The accommodation comprises: Enclosed porch, entrance hall with space for an under stairs office area, walk in storage cupboard, front lounge with bay window and a beautiful open fireplace, 'L-shaped' lounge/dining room with living flame fire and french doors to the garden and kitchen overlooking the garden.