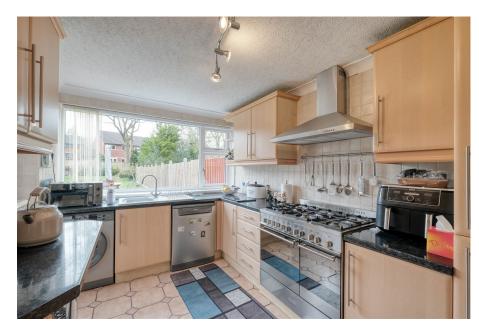

# **Description**

The accommodation comprises: Enclosed porch, entrance hall with space for an under stairs office area, walk in storage cupboard, front lounge with bay window and a beautiful open fireplace, 'L-shaped' lounge/dining room with living flame fire and french doors to the garden and kitchen overlooking the garden.