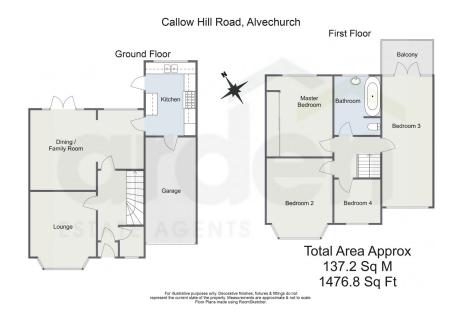

#### **Room Dimensions**

**Garage** - 5.37m x 2.6m (17'7" x 8'6")

Lounge - 3.89m x 3.36m (12'9" x 11'0") max

**Dining / Family Room** - 4.08m x 5.8m (13'4" x 19'0") max

**Kitchen** - 3.75m x 2.56m (12'3" x 8'4")

### Stairs To First Floor Landing

Master Bedroom - 4.1m x 3.36m (13'5" x 11'0")

Bedroom 2 - 4.14m x 3.33m (13'6" x 10'11") max

Bedroom 3 - 6.66m x 2.57m (21'10" x 8'5")

**Balcony** - 2.57m x 1.75m (8'5" x 5'8")

**Bedroom 4** - 2.35m x 2.22m (7'8" x 7'3")

Bathroom - 3.06m x 2.35m (10'0" x 7'8")

- Extended Four Bedroom Property
- L-Shaped Lounge/Dining Room with Living Flame Fire
- Two Double Bedrooms and Single Bedroom
- Long Rear Garden
- Village Location