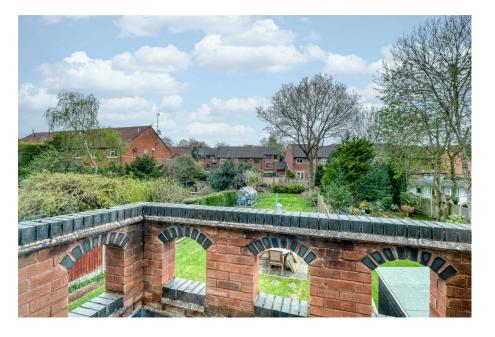

The first floor features a double bedroom with fitted mirrored wardrobes, second double bedroom with bay window, single bedroom, house bathroom and a fantastic (21'10" x 8'5") bedroom with brick balcony to enjoy views over the garden.

### Stairs To First Floor Landing

Master Bedroom - 4.1m x 3.36m (13'5" x 11'0")

Bedroom 2 - 4.14m x 3.33m (13'6" x 10'11") max

Bedroom 3 - 6.66m x 2.57m (21'10" x 8'5")

**Balcony** - 2.57m x 1.75m (8'5" x 5'8")