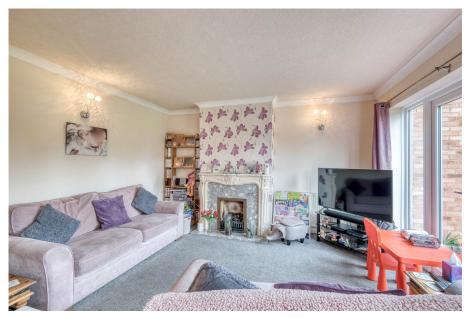

# **Description**

The accommodation comprises: Enclosed porch, entrance hall with space for an under stairs office area, walk in storage cupboard, front lounge with bay window and a beautiful open fireplace, 'L-shaped' lounge/dining room with living flame fire and french doors to the garden and kitchen overlooking the garden.