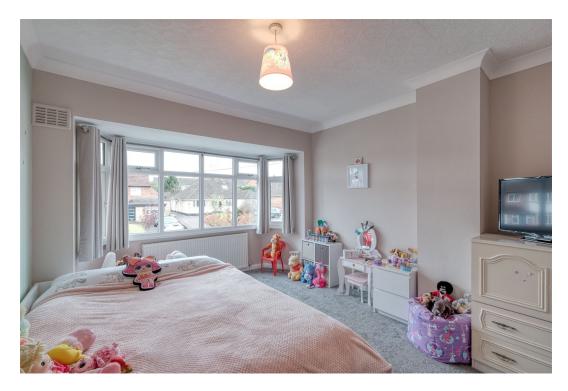

The first floor features a double bedroom with fitted mirrored wardrobes, second double bedroom with bay window, single bedroom, house bathroom and a fantastic (21'10" x 8'5") bedroom with brick balcony to enjoy views over the garden.

### Stairs To First Floor Landing

Master Bedroom - 4.1m x 3.36m (13'5" x 11'0")

Bedroom 2 - 4.14m x 3.33m (13'6" x 10'11") max

Bedroom 3 - 6.66m x 2.57m (21'10" x 8'5")

**Balcony** - 2.57m x 1.75m (8'5" x 5'8")