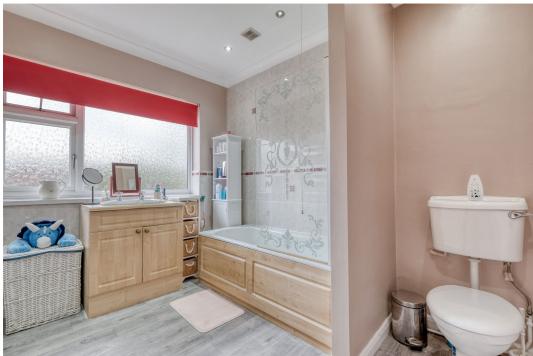

**Bedroom 4** - 2.35m x 2.22m (7'8" x 7'3")

Bathroom - 3.06m x 2.35m (10'0" x 7'8")

- Extended Four Bedroom Property
- L-Shaped Lounge/Dining Room with Living Flame Fire
- Two Double Bedrooms and Single Bedroom
- Long Rear Garden
- Village Location