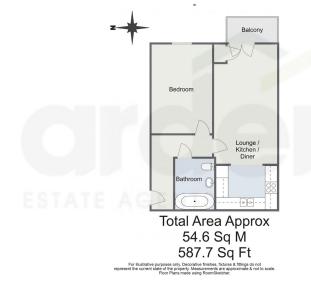

#### Summary:

A stunning, light and airy mid floor apartment, situated in the popular Diglis area. Close to river walks and Diglis Marina as well as being a stone throw away from the city centre with shops, bars and restaurants. This would make a perfect first buy or investment. The property in brief comprises; open plan living/kitchen/diner, one bedroom and bathroom. The property benefits from gas central heating, double glazing, balcony and allocated parking. Viewing is recommended to appreciate this lovely apartment.

#### **Description:**

Access is via communal door with either lift or stairs to your floor. Door into hallway. Modern and contemporary open plan living/ kitchen/dining area with storage cupboard. The kitchen area offers base and eye level units with roll top work surfaces and tiled splashback. Built in appliances to include; extractor fan, hob, oven, fridge/freezer, dishwasher and washing machine. French doors onto the balcony. Generous double bedroom. Family bathroom offers a three piece white suite with half tiled walls and built in recess shelf. The property benefits from gas central heating, double glazing, balcony and allocated parking.