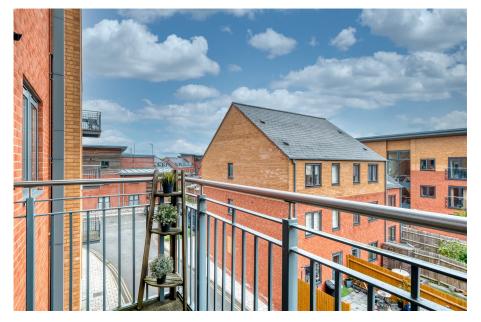

### Outside:

French doors open onto the balcony. The perfect spot to sit, relax and enjoy alfresco dining. Secure, gated allocated parking space.

# Location:

Situated in the popular Diglis area of Worcester, with playing fields, gym, a hotel and pubs all within a short reach. This is an attractive location due to its close proximity to the city centre which offers wine bars, restaurants and lots more. Foregate Street Station is in the city if you need to commute and you are also perfectly positioned for canal and river walks.