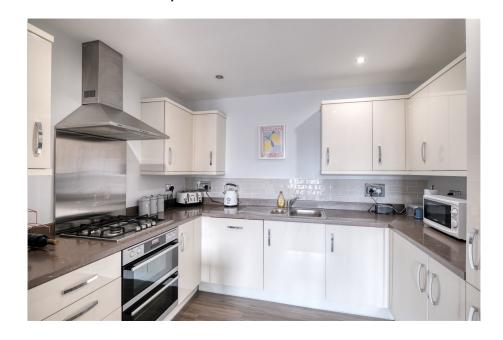

#### **Description:**

Access is via communal door with either lift or stairs to your floor. Door into hallway. Modern and contemporary open plan living/ kitchen/dining area with storage cupboard. The kitchen area offers base and eye level units with roll top work surfaces and tiled splashback. Built in appliances to include; extractor fan, hob, oven, fridge/freezer, dishwasher and washing machine. French doors onto the balcony. Generous double bedroom. Family bathroom offers a three piece white suite with half tiled walls and built in recess shelf. The property benefits from gas central heating, double glazing, balcony and allocated parking.