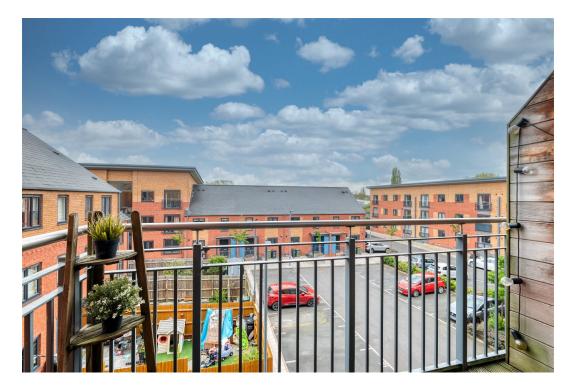

### Outside:

French doors open onto the balcony. The perfect spot to sit, relax and enjoy alfresco dining. Secure, gated allocated parking space.

# Location:

Situated in the popular Diglis area of Worcester, with playing fields, gym, a hotel and pubs all within a short reach. This is an attractive location due to its close proximity to the city centre which offers wine bars, restaurants and lots more. Foregate Street Station is in the city if you need to commute and you are also perfectly positioned for canal and river walks.