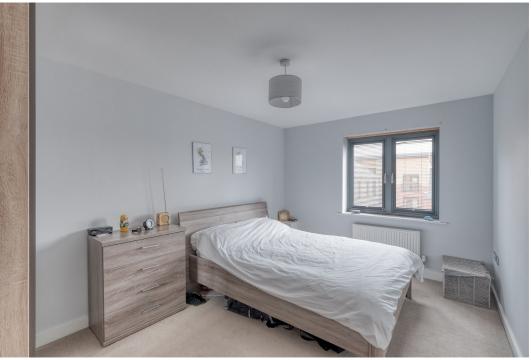

#### **Description:**

Access is via communal door with either lift or stairs to your floor. Door into hallway. Modern and contemporary open plan living/ kitchen/dining area with storage cupboard. The kitchen area offers base and eye level units with roll top work surfaces and tiled splashback. Built in appliances to include; extractor fan, hob, oven, fridge/freezer, dishwasher and washing machine. French doors onto the balcony. Generous double bedroom. Family bathroom offers a three piece white suite with half tiled walls and built in recess shelf. The property benefits from gas central heating, double glazing, balcony and allocated parking.