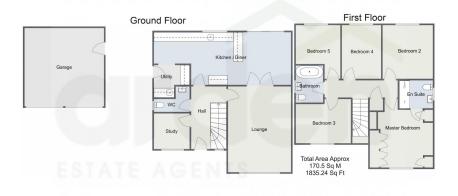

## Dunstall Close, Webheath, Redditch B97 5UY

Offers In Region Of £485,000

The ground floor welcomes you with an entrance hallway, complete with a guest WC and staircase rising to the first floor. It further comprises a study and a generously sized lounge, with double opening doors that reveal a fabulous kitchen/diner. The kitchen has patio doors leading to the garden and is equipped with a range of modern high-gloss wall and base units, along with integrated appliances such as a combination oven and microwave, warming drawer, hob, fridge/freezer, dishwasher, and wine fridge. Additionally, there's a utility room with a side access door. To the first floor, the landing offers built-in storage and leads to the master bedroom, complete with ample fitted wardrobes and an en-suite facility for added convenience. Additionally, there are four more well-proportioned bedrooms and a principal bathroom

## **Room Dimensions:**

Lounge 4.04m x 5.5m (13'3" x 18'0")

Kitchen/Diner 8.8m x 3.37m (28'10" x 11'0") max

Utility Room 2.07m x 2.18m (6'9" x 7'1") max

WC 2.18m x 1.66m (7'1" x 5'5") max

Study 2.33m x 2.28m (7'7" x 7'5")

Stairs To First Floor

Master Bedroom 4.38m x 4.05m (14'4" x 13'3") max

En Suite 1.79m x 2.17m (5'10" x 7'1") max

Bedroom 2 3.33m x 3.44m (10'11" x 11'3")

Bedroom 3 2.82m x 3.53m (9'3" x 11'6")

Bedroom 4 2.52m x 3.44m (8'3" x 11'3")

Bedroom 5 2.87m x 3.44m (9'4" x 11'3") max

Bathroom 2.37m x 1.74m (7'9" x 5'8")