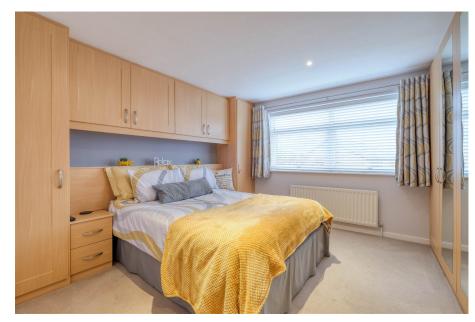

## Dunstall Close, Webheath, Redditch B97 5UY

Offers In Region Of £485,000

The ground floor welcomes you with an entrance hallway, complete with a guest WC and staircase rising to the first floor. It further comprises a study and a generously sized lounge, with double opening doors that reveal a fabulous kitchen/diner. The kitchen has patio doors leading to the garden and is equipped with a range of modern high-gloss wall and base units, along with integrated appliances such as a combination oven and microwave, warming drawer, hob, fridge/freezer, dishwasher, and wine fridge. Additionally, there's a utility room with a side access door. To the first floor, the landing offers built-in storage and leads to the master bedroom, complete with ample fitted wardrobes and an en-suite facility for added convenience. Additionally, there are four more well-proportioned bedrooms and a principal bathroom

Stairs To First Floor

Master Bedroom 4.38m x 4.05m (14'4" x 13'3") max

En Suite 1.79m x 2.17m (5'10" x 7'1") max

Bedroom 2 3.33m x 3.44m (10'11" x 11'3")

Bedroom 3 2.82m x 3.53m (9'3" x 11'6")

Bedroom 4 2.52m x 3.44m (8'3" x 11'3")

## Dunstall Close, Redditch

Spacious Lounge

Study

**Bedrooms** 

Modern Kitchen/ Diner

Separate Utility

• Principal Bathroom, En-Suite • Detached Double Garage to Master and Guest WC

Five Well-Proportioned