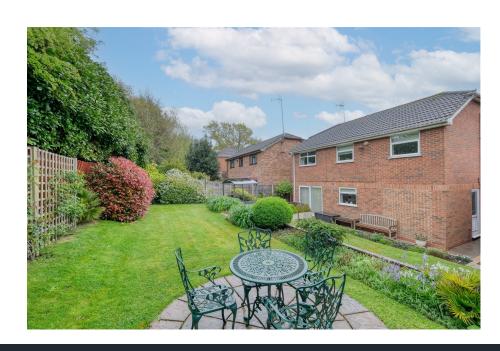

This property benefits from having driveway parking with a front lawn, a detached double garage, and a beautifully maintained rear garden. The garden itself features a paved patio area with ample seating, as well as an additional paved seating area. Its two-tier lawn is bordered by delightful planted beds, all enclosed within hedge and fenced boundaries for privacy and security. with a convenient side access gate.

Driveway Parking

· Beautifully Maintained Rear Garden

For more information on this house or to arrange a viewing please call the office on:

Alternatively, you can scan the QR to view all of the details of this property online.