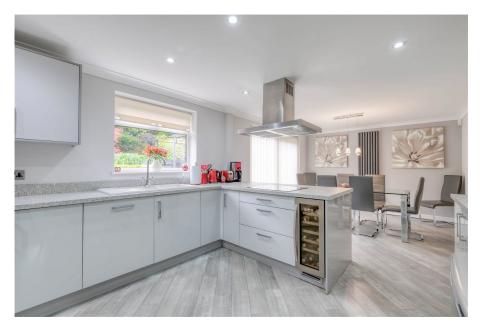

## Dunstall Close, Webheath, Redditch B97 5UY

Offers In Region Of £485,000

The ground floor welcomes you with an entrance hallway, complete with a guest WC and staircase rising to the first floor. It further comprises a study and a generously sized lounge, with double opening doors that reveal a fabulous kitchen/diner. The kitchen has patio doors leading to the garden and is equipped with a range of modern high-gloss wall and base units, along with integrated appliances such as a combination oven and microwave, warming drawer, hob, fridge/freezer, dishwasher, and wine fridge. Additionally, there's a utility room with a side access door. To the first floor, the landing offers built-in storage and leads to the master bedroom, complete with ample fitted wardrobes and an en-suite facility for added convenience. Additionally, there are four more well-proportioned bedrooms and a principal bathroom

## **Room Dimensions:**

Lounge 4.04m x 5.5m (13'3" x 18'0")

Kitchen/Diner 8.8m x 3.37m (28'10" x 11'0") max

Utility Room 2.07m x 2.18m (6'9" x 7'1") max

WC 2.18m x 1.66m (7'1" x 5'5") max

Study 2.33m x 2.28m (7'7" x 7'5")

## Dunstall Close, Redditch

Spacious Lounge

Study

**Bedrooms** 

Modern Kitchen/ Diner

Separate Utility

• Principal Bathroom, En-Suite • Detached Double Garage to Master and Guest WC

Five Well-Proportioned