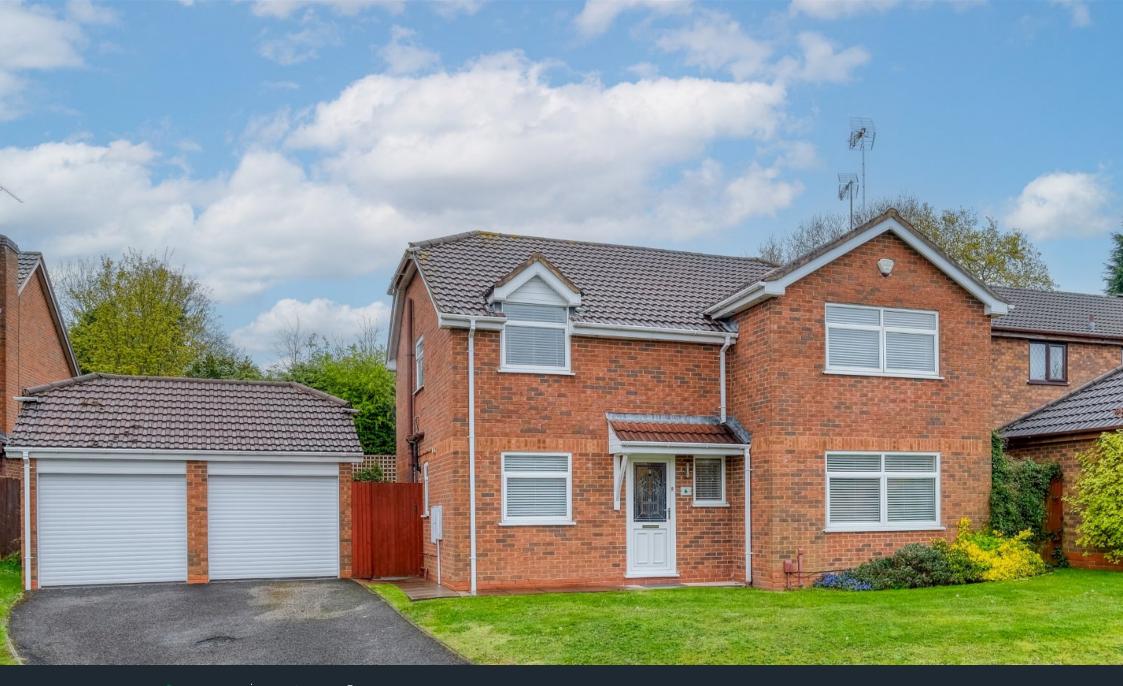

## Dunstall Close, Webheath, Redditch B97 5UY

Offers In Region Of £485,000

The ground floor welcomes you with an entrance hallway, complete with a guest WC and staircase rising to the first floor. It further comprises a study and a generously sized lounge, with double opening doors that reveal a fabulous kitchen/diner. The kitchen has patio doors leading to the garden and is equipped with a range of modern high-gloss wall and base units, along with integrated appliances such as a combination oven and microwave, warming drawer, hob, fridge/freezer, dishwasher, and wine fridge. Additionally, there's a utility room with a side access door. To the first floor, the landing offers built-in storage and leads to the master bedroom, complete with ample fitted wardrobes and an en-suite facility for added convenience. Additionally, there are four more well-proportioned bedrooms and a principal bathroom

This property benefits from having driveway parking with a front lawn, a detached double garage, and a beautifully maintained rear garden. The garden itself features a paved patio area with ample seating, as well as an additional paved seating area. Its two-tier lawn is bordered by delightful planted beds, all enclosed within hedge and fenced boundaries for privacy and security. with a convenient side access gate.

## Dunstall Close, Redditch

Spacious Lounge

Study

**Bedrooms** 

Modern Kitchen/ Diner

Separate Utility

• Principal Bathroom, En-Suite • Detached Double Garage to Master and Guest WC

Five Well-Proportioned

Driveway Parking

· Beautifully Maintained Rear Garden

For more information on this house or to arrange a viewing please call the office on:

Alternatively, you can scan the QR to view all of the details of this property online.