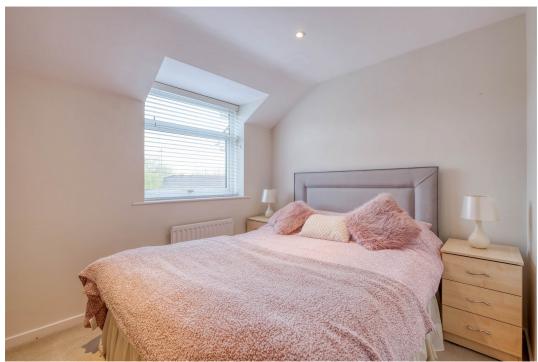

## Dunstall Close, Webheath, Redditch B97 5UY

Offers In Region Of £485,000

The ground floor welcomes you with an entrance hallway, complete with a guest WC and staircase rising to the first floor. It further comprises a study and a generously sized lounge, with double opening doors that reveal a fabulous kitchen/diner. The kitchen has patio doors leading to the garden and is equipped with a range of modern high-gloss wall and base units, along with integrated appliances such as a combination oven and microwave, warming drawer, hob, fridge/freezer, dishwasher, and wine fridge. Additionally, there's a utility room with a side access door. To the first floor, the landing offers built-in storage and leads to the master bedroom, complete with ample fitted wardrobes and an en-suite facility for added convenience. Additionally, there are four more well-proportioned bedrooms and a principal bathroom

Stairs To First Floor

Master Bedroom 4.38m x 4.05m (14'4" x 13'3") max

En Suite 1.79m x 2.17m (5'10" x 7'1") max

Bedroom 2 3.33m x 3.44m (10'11" x 11'3")

Bedroom 3 2.82m x 3.53m (9'3" x 11'6")

Bedroom 4 2.52m x 3.44m (8'3" x 11'3")

Bedroom 5 2.87m x 3.44m (9'4" x 11'3") max

Bathroom 2.37m x 1.74m (7'9" x 5'8")