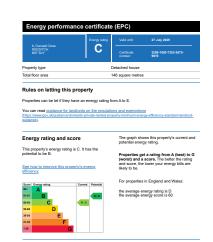

unge 4.04m x 5.5m (13'3" x 18'0")

Kitchen/Diner 8.8m x 3.37m (28'10" x 11'0") max

Utility Room 2.07m x 2.18m (6'9" x 7'1") max

WC 2.18m x 1.66m (7'1" x 5'5") max

Study 2.33m x 2.28m (7'7" x 7'5")

Stairs To First Floor

Master Bedroom 4.38m x 4.05m (14'4" x 13'3") max

En Suite 1.79m x 2.17m (5'10" x 7'1") max

Bedroom 2 3.33m x 3.44m (10'11" x 11'3")

Bedroom 3 2.82m x 3.53m (9'3" x 11'6")

Bedroom 4 2.52m x 3.44m (8'3" x 11'3")

Bedroom 5 2.87m x 3.44m (9'4" x 11'3") max

Bathroom 2.37m x 1.74m (7'9" x 5'8")





## Dunstall Close, Redditch





Spacious Lounge

Study

**Bedrooms** 

Modern Kitchen/ Diner

Separate Utility

• Principal Bathroom, En-Suite • Detached Double Garage to Master and Guest WC

Five Well-Proportioned

Driveway Parking

· Beautifully Maintained Rear Garden





For more information on this house or to arrange a viewing please call the office on:

Alternatively, you can scan the QR to view all of the details of this property online.