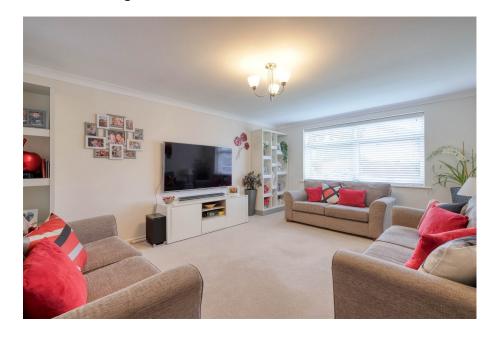

## Dunstall Close, Webheath, Redditch B97 5UY

Offers In Region Of £485,000

The ground floor welcomes you with an entrance hallway, complete with a guest WC and staircase rising to the first floor. It further comprises a study and a generously sized lounge, with double opening doors that reveal a fabulous kitchen/diner. The kitchen has patio doors leading to the garden and is equipped with a range of modern high-gloss wall and base units, along with integrated appliances such as a combination oven and microwave, warming drawer, hob, fridge/freezer, dishwasher, and wine fridge. Additionally, there's a utility room with a side access door. To the first floor, the landing offers built-in storage and leads to the master bedroom, complete with ample fitted wardrobes and an en-suite facility for added convenience. Additionally, there are four more well-proportioned bedrooms and a principal bathroom

## **Room Dimensions:**

Lounge 4.04m x 5.5m (13'3" x 18'0")

Kitchen/Diner 8.8m x 3.37m (28'10" x 11'0") max

Utility Room 2.07m x 2.18m (6'9" x 7'1") max

WC 2.18m x 1.66m (7'1" x 5'5") max

Study 2.33m x 2.28m (7'7" x 7'5")

## Dunstall Close, Redditch

Spacious Lounge

Study

**Bedrooms** 

Modern Kitchen/ Diner

Separate Utility

• Principal Bathroom, En-Suite • Detached Double Garage to Master and Guest WC

Five Well-Proportioned