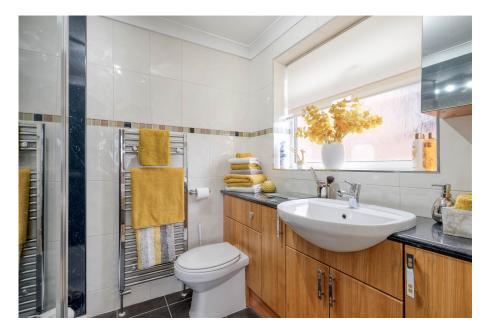

## Dunstall Close, Webheath, Redditch B97 5UY

Offers In Region Of £485,000

The ground floor welcomes you with an entrance hallway, complete with a guest WC and staircase rising to the first floor. It further comprises a study and a generously sized lounge, with double opening doors that reveal a fabulous kitchen/diner. The kitchen has patio doors leading to the garden and is equipped with a range of modern high-gloss wall and base units, along with integrated appliances such as a combination oven and microwave, warming drawer, hob, fridge/freezer, dishwasher, and wine fridge. Additionally, there's a utility room with a side access door. To the first floor, the landing offers built-in storage and leads to the master bedroom, complete with ample fitted wardrobes and an en-suite facility for added convenience. Additionally, there are four more well-proportioned bedrooms and a principal bathroom

Bedroom 5 2.87m x 3.44m (9'4" x 11'3") max

Bathroom 2.37m x 1.74m (7'9" x 5'8")